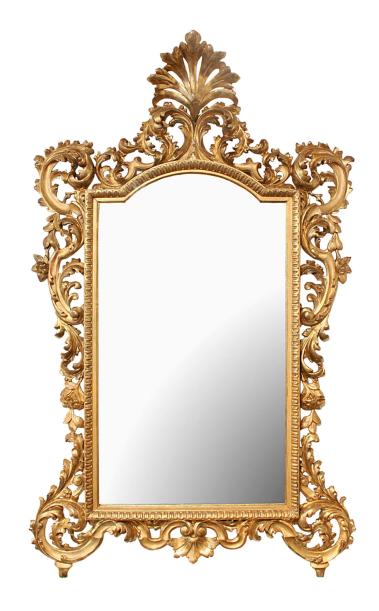

3415 South Dixie Highway, West Palm Beach, FL. 33405 Tel. 561.835.1319 Fax 561.835.1379

A high quality Italian mid 19th century giltwood Rococo st. mirror with all original gilt and mirror plate. The mirror is elaborately decorated by large and expensive scrolled acanthus leaves. The bottom is raised by supports with 'C' scrolled pierced designs protruding at all four corners. The top has a central reserve of a large acanthus leaf spray.