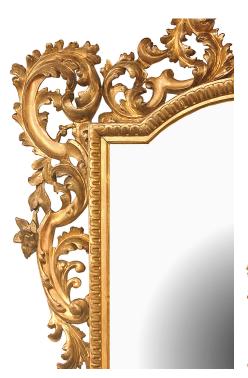

3415 South Dixie Highway, West Palm Beach, FL. 33405 Tel. 561.835.1319 Fax 561.835.1379

A high quality Italian mid 19th century giltwood Rococo st. mirror with all original gilt and mirror plate. The mirror is elaborately decorated by large and expensive scrolled acanthus leaves. The bottom is raised by supports with 'C' scrolled pierced designs protruding at all four corners. The top has a central reserve of a large acanthus leaf spray.