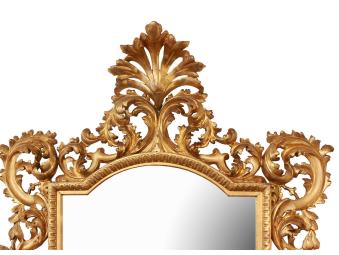

3415 South Dixie Highway, West Palm Beach, FL. 33405 Tel. 561.835.1319 Fax 561.835.1379

A high quality Italian mid 19th century giltwood Rococo st. mirror with all original gilt and mirror plate. The mirror is elaborately decorated by large and expensive scrolled acanthus leaves. The bottom is raised by supports with 'C' scrolled pierced designs protruding at all four corners. The top has a central reserve of a large acanthus leaf spray.