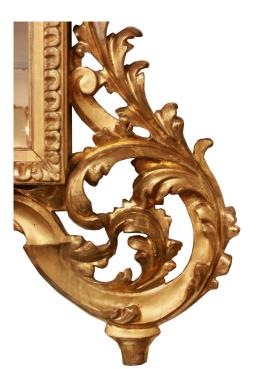

3415 South Dixie Highway, West Palm Beach, FL. 33405 Tel. 561.835.1319 Fax 561.835.1379

A high quality Italian mid 19th century giltwood Rococo st. mirror with all original gilt and mirror plate. The mirror is elaborately decorated by large and expensive scrolled acanthus leaves. The bottom is raised by supports with 'C' scrolled pierced designs protruding at all four corners. The top has a central reserve of a large acanthus leaf spray.