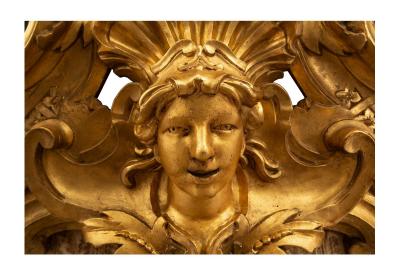

3415 South Dixie Highway, West Palm Beach, FL. 33405 Tel. 561.835.1319 Fax 561.835.1379

A striking Italian early 19th century Louis XV st. upholstered and giltwood headboard. The headboard displays an impressive and most decorative carved giltwood top crown. The top crown is centered by a richly carved maiden's face with a beautiful seashell headpiece. Leading out are elegant scrolled movements with a lattice design decorated with finely detailed floral garlands. The headboard can fit up to a king size bed. With all original gilt.