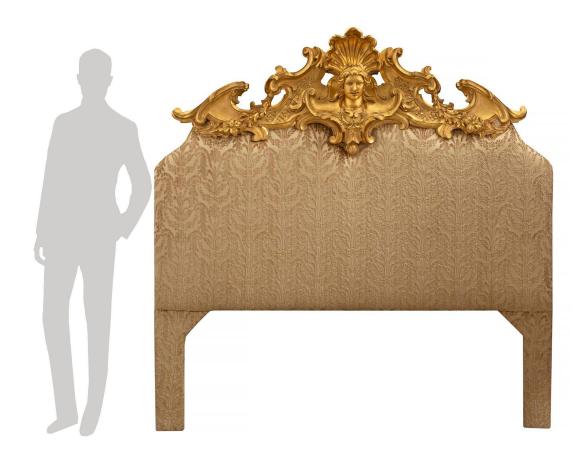

3415 South Dixie Highway, West Palm Beach, FL. 33405 Tel. 561.835.1319 Fax 561.835.1379

A striking Italian early 19th century Louis XV st. upholstered and giltwood headboard. The headboard displays an impressive and most decorative carved giltwood top crown. The top crown is centered by a richly carved maiden's face with a beautiful seashell headpiece. Leading out are elegant scrolled movements with a lattice design decorated with finely detailed floral garlands. The headboard can fit up to a king size bed. With all original gilt.

Item #10178 H: 80 in L: 78 in D: 6 in List Price: \$18.800.00