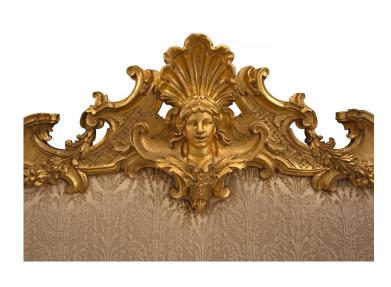

3415 South Dixie Highway, West Palm Beach, FL. 33405 Tel. 561.835.1319 Fax 561.835.1379

A striking Italian early 19th century Louis XV st. upholstered and giltwood headboard. The headboard displays an impressive and most decorative carved giltwood top crown. The top crown is centered by a richly carved maiden's face with a beautiful seashell headpiece. Leading out are elegant scrolled movements with a lattice design decorated with finely detailed floral garlands. The headboard can fit up to a king size bed. With all original gilt.