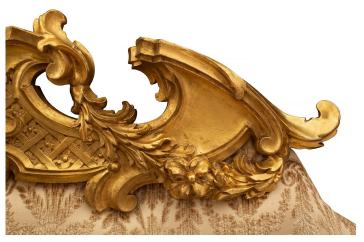

3415 South Dixie Highway, West Palm Beach, FL. 33405 Tel. 561.835.1319 Fax 561.835.1379

A striking Italian early 19th century Louis XV st. upholstered and giltwood headboard. The headboard displays an impressive and most decorative carved giltwood top crown. The top crown is centered by a richly carved maiden's face with a beautiful seashell headpiece. Leading out are elegant scrolled movements with a lattice design decorated with finely detailed floral garlands. The headboard can fit up to a king size bed. With all original gilt.

Item #10178 H: 80 in L: 78 in D: 6 in List Price: \$18.800.00