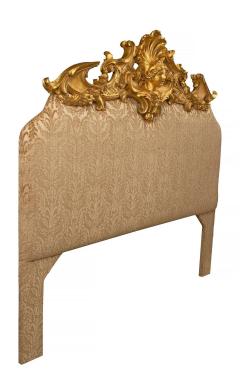

3415 South Dixie Highway, West Palm Beach, FL. 33405 Tel. 561.835.1319 Fax 561.835.1379

A striking Italian early 19th century Louis XV st. upholstered and giltwood headboard. The headboard displays an impressive and most decorative carved giltwood top crown. The top crown is centered by a richly carved maiden's face with a beautiful seashell headpiece. Leading out are elegant scrolled movements with a lattice design decorated with finely detailed floral garlands. The headboard can fit up to a king size bed. With all original gilt.

Item #10178 H: 80 in L: 78 in D: 6 in List Price: \$18.800.00