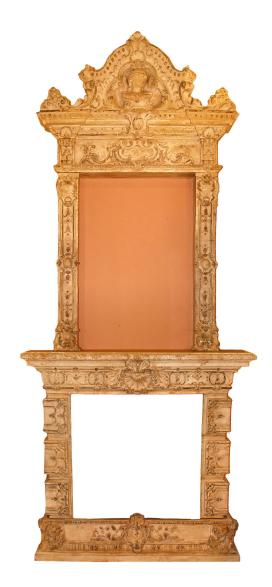

3415 South Dixie Highway, West Palm Beach, FL. 33405 Tel. 561.835.1319 Fax 561.835.1379

A rare Italian 19th century terra cotta fireplace mantel, from a Château in Sologne, France. The mantel is highly decorated by scrolled acanthus leaves, shells, flowers and central crests. Charming cherubs faces at the bottom. Impressive top crown with central female bust in a niche. All original patina throughout.

Item #738 H: 112 in L: 47 in D: 10 in List Price: \$65,000.00