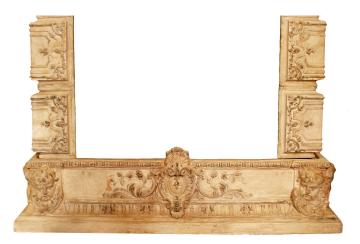

3415 South Dixie Highway, West Palm Beach, FL. 33405 Tel. 561.835.1319 Fax 561.835.1379

A rare Italian 19th century terra cotta fireplace mantel, from a Château in Sologne, France. The mantel is highly decorated by scrolled acanthus leaves, shells, flowers and central crests. Charming cherubs faces at the bottom. Impressive top crown with central female bust in a niche. All original patina throughout.