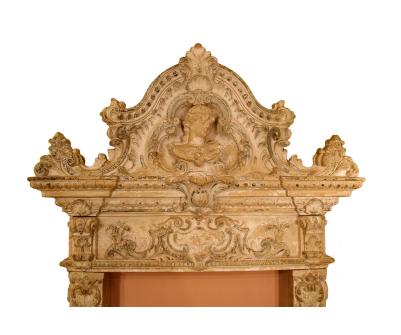

3415 South Dixie Highway, West Palm Beach, FL. 33405 Tel. 561.835.1319 Fax 561.835.1379

A rare Italian 19th century terra cotta fireplace mantel, from a Château in Sologne, France. The mantel is highly decorated by scrolled acanthus leaves, shells, flowers and central crests. Charming cherubs faces at the bottom. Impressive top crown with central female bust in a niche. All original patina throughout.