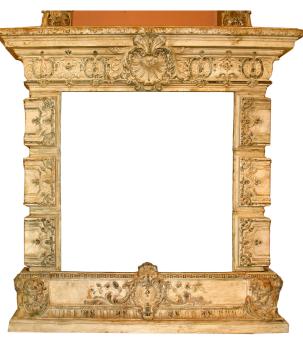

3415 South Dixie Highway, West Palm Beach, FL. 33405 Tel. 561.835.1319 Fax 561.835.1379

A rare Italian 19th century terra cotta fireplace mantel, from a Château in Sologne, France. The mantel is highly decorated by scrolled acanthus leaves, shells, flowers and central crests. Charming cherubs faces at the bottom. Impressive top crown with central female bust in a niche. All original patina throughout.