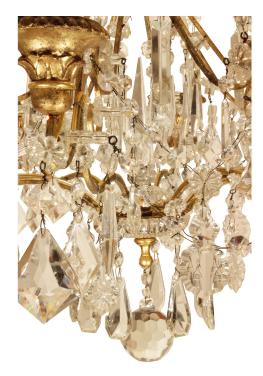

3415 South Dixie Highway, West Palm Beach, FL. 33405 Tel. 561.835.1319 Fax 561.835.1379

A stunning Italian 19th century Louis XVI st. crystal and giltwood eight light chandelier. At the base is a cut crystal saucer with crystal ball. The eight scrolled gilt metal arms are lavishly decorated with crystal garlands, rosettes and various cut crystals, At the center are two stations with crystal daggers and giltwood finials. Crystal garlands join to the giltwood top crown adorned with crystal pendants and garlands. All original gilt.