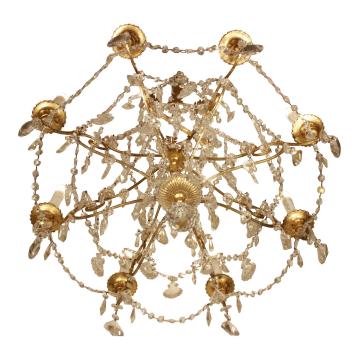

3415 South Dixie Highway, West Palm Beach, FL. 33405 Tel. 561.835.1319 Fax 561.835.1379

A stunning Italian 19th century Louis XVI st. crystal and giltwood eight light chandelier. At the base is a cut crystal saucer with crystal ball. The eight scrolled gilt metal arms are lavishly decorated with crystal garlands, rosettes and various cut crystals, At the center are two stations with crystal daggers and giltwood finials. Crystal garlands join to the giltwood top crown adorned with crystal pendants and garlands. All original gilt.

Item #6374 H: 38 in D: 30 in List Price: \$13,900.00