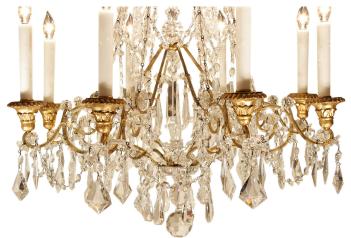

3415 South Dixie Highway, West Palm Beach, FL. 33405 Tel. 561.835.1319 Fax 561.835.1379

A stunning Italian 19th century Louis XVI st. crystal and giltwood eight light chandelier. At the base is a cut crystal saucer with crystal ball. The eight scrolled gilt metal arms are lavishly decorated with crystal garlands, rosettes and various cut crystals, At the center are two stations with crystal daggers and giltwood finials. Crystal garlands join to the giltwood top crown adorned with crystal pendants and garlands. All original gilt.

Item #6374 H: 38 in D: 30 in List Price: \$13,900.00