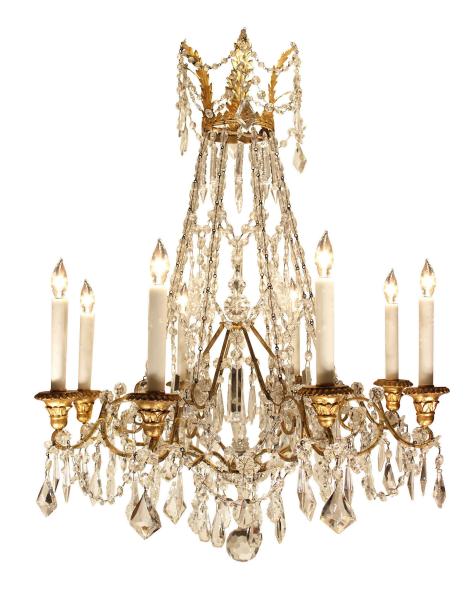

3415 South Dixie Highway, West Palm Beach, FL. 33405 Tel. 561.835.1319 Fax 561.835.1379

A stunning Italian 19th century Louis XVI st. crystal and giltwood eight light chandelier. At the base is a cut crystal saucer with crystal ball. The eight scrolled gilt metal arms are lavishly decorated with crystal garlands, rosettes and various cut crystals, At the center are two stations with crystal daggers and giltwood finials. Crystal garlands join to the giltwood top crown adorned with crystal pendants and garlands. All original gilt.

Item #6374 H: 38 in D: 30 in List Price: \$13,900.00