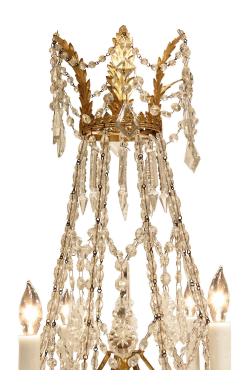

3415 South Dixie Highway, West Palm Beach, FL. 33405 Tel. 561.835.1319 Fax 561.835.1379

A stunning Italian 19th century Louis XVI st. crystal and giltwood eight light chandelier. At the base is a cut crystal saucer with crystal ball. The eight scrolled gilt metal arms are lavishly decorated with crystal garlands, rosettes and various cut crystals, At the center are two stations with crystal daggers and giltwood finials. Crystal garlands join to the giltwood top crown adorned with crystal pendants and garlands. All original gilt.

Item #6374 H: 38 in D: 30 in List Price: \$13,900.00