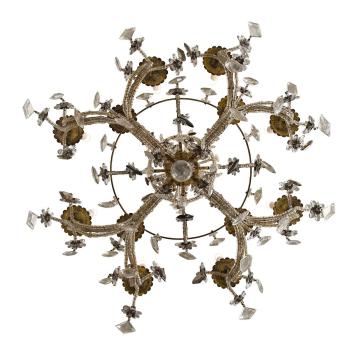

3415 South Dixie Highway, West Palm Beach, FL. 33405 Tel. 561.835.1319 Fax 561.835.1379

An elegant Italian 19th century gilt metal, crystal and glass twelve arm chandelier. The chandelier is centered by a solid crystal bottom ball amidst striking cut clear and violet colored crystals. Each of the finely scrolled arms are adorned with glass beads and floral rosettes and decorated with superb hexagonal and kit shaped crystal pendants. The central fut displays an impressive crown with beautiful floral glass bead sprays below its original canopy. All original gilt throughout.