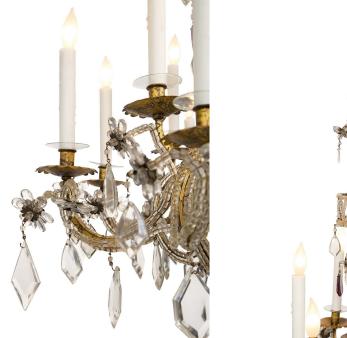

3415 South Dixie Highway, West Palm Beach, FL. 33405 Tel. 561.835.1319 Fax 561.835.1379

An elegant Italian 19th century gilt metal, crystal and glass twelve arm chandelier. The chandelier is centered by a solid crystal bottom ball amidst striking cut clear and violet colored crystals. Each of the finely scrolled arms are adorned with glass beads and floral rosettes and decorated with superb hexagonal and kit shaped crystal pendants. The central fut displays an impressive crown with beautiful floral glass bead sprays below its original canopy. All original gilt throughout.