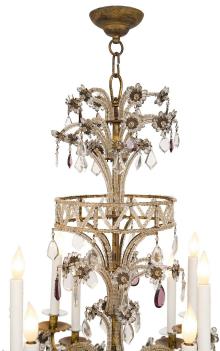

3415 South Dixie Highway, West Palm Beach, FL. 33405 Tel. 561.835.1319 Fax 561.835.1379

An elegant Italian 19th century gilt metal, crystal and glass twelve arm chandelier. The chandelier is centered by a solid crystal bottom ball amidst striking cut clear and violet colored crystals. Each of the finely scrolled arms are adorned with glass beads and floral rosettes and decorated with superb hexagonal and kit shaped crystal pendants. The central fut displays an impressive crown with beautiful floral glass bead sprays below its original canopy. All original gilt throughout.