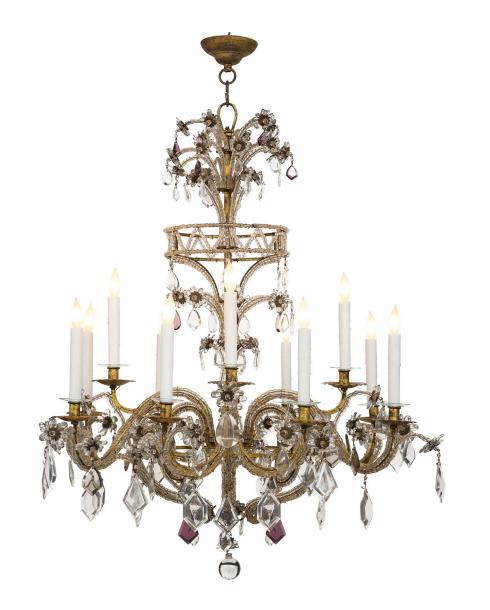

3415 South Dixie Highway, West Palm Beach, FL. 33405 Tel. 561.835.1319 Fax 561.835.1379

An elegant Italian 19th century gilt metal, crystal and glass twelve arm chandelier. The chandelier is centered by a solid crystal bottom ball amidst striking cut clear and violet colored crystals. Each of the finely scrolled arms are adorned with glass beads and floral rosettes and decorated with superb hexagonal and kit shaped crystal pendants. The central fut displays an impressive crown with beautiful floral glass bead sprays below its original canopy. All original gilt throughout.