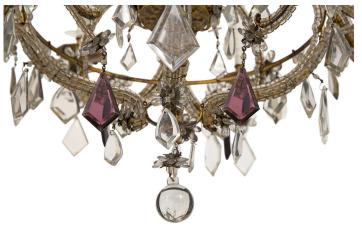

3415 South Dixie Highway, West Palm Beach, FL. 33405 Tel. 561.835.1319 Fax 561.835.1379

An elegant Italian 19th century gilt metal, crystal and glass twelve arm chandelier. The chandelier is centered by a solid crystal bottom ball amidst striking cut clear and violet colored crystals. Each of the finely scrolled arms are adorned with glass beads and floral rosettes and decorated with superb hexagonal and kit shaped crystal pendants. The central fut displays an impressive crown with beautiful floral glass bead sprays below its original canopy. All original gilt throughout.