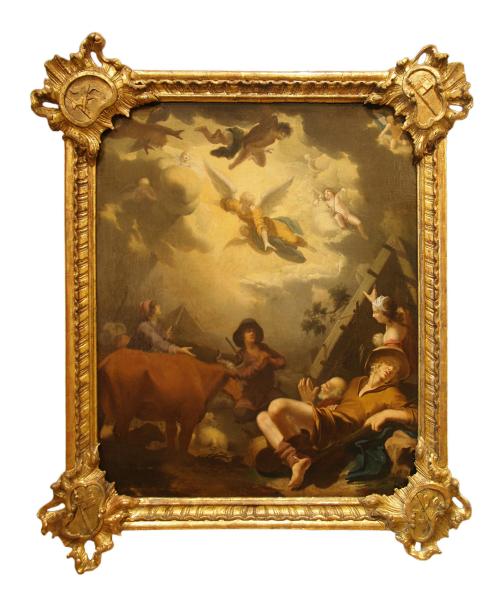

3415 South Dixie Highway, West Palm Beach, FL. 33405 Tel. 561.835.1319 Fax 561.835.1379

An Italian 19th century framed oil on canvas. The painting depicts astonished villagers coming to their knees in prayer when the heavens open up and angels appear to come to their aid. exceptionally, well executed. Original giltwood frame.