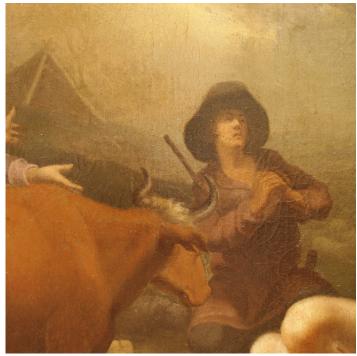

3415 South Dixie Highway, West Palm Beach, FL. 33405 Tel. 561.835.1319 Fax 561.835.1379

An Italian 19th century framed oil on canvas. The painting depicts astonished villagers coming to their knees in prayer when the heavens open up and angels appear to come to their aid. exceptionally, well executed. Original giltwood frame.