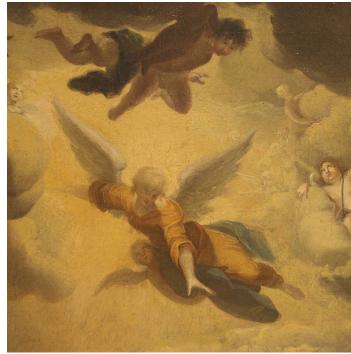

3415 South Dixie Highway, West Palm Beach, FL. 33405 Tel. 561.835.1319 Fax 561.835.1379

An Italian 19th century framed oil on canvas. The painting depicts astonished villagers coming to their knees in prayer when the heavens open up and angels appear to come to their aid. exceptionally, well executed. Original giltwood frame.