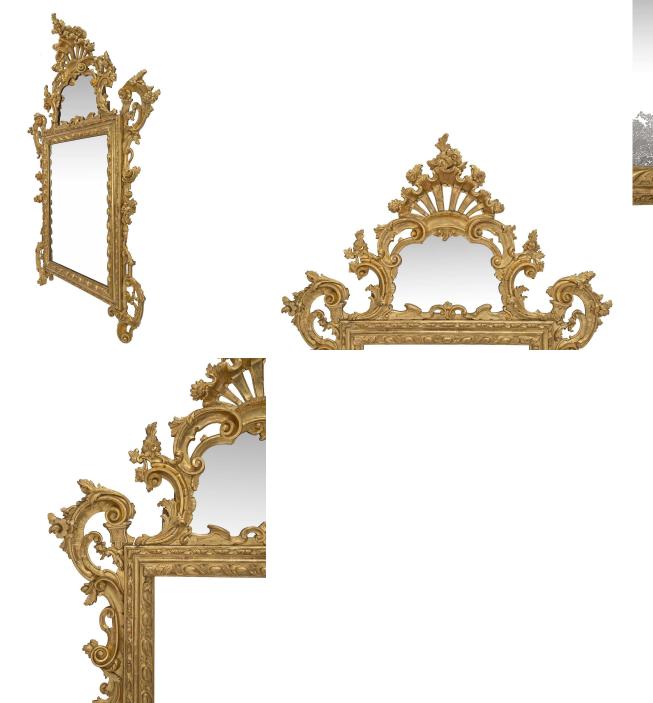

3415 South Dixie Highway, West Palm Beach, FL. 33405 Tel. 561.835.1319 Fax 561.835.1379

A stunning Italian 18th century Venetian giltwood mirror. The mirror is decorated with opulent foliate scrolls at each side of the central rectangular gitlwood frame. An additional mirror plate is displayed at the very impressive top crown amidst large scrolls and blossoming flowers, all below the large pierced seashell design at the top adorned with flowers. All original mirror plates and gilt.