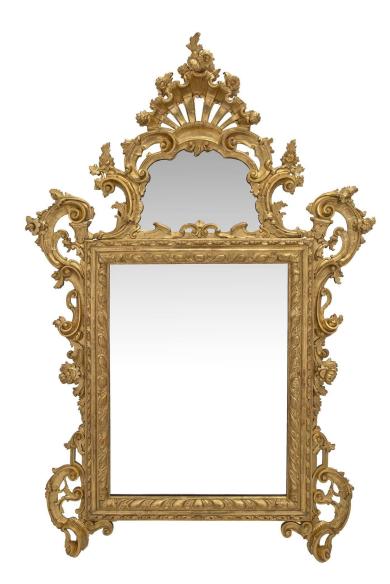

3415 South Dixie Highway, West Palm Beach, FL. 33405 Tel. 561.835.1319 Fax 561.835.1379

A stunning Italian 18th century Venetian giltwood mirror. The mirror is decorated with opulent foliate scrolls at each side of the central rectangular gitlwood frame. An additional mirror plate is displayed at the very impressive top crown amidst large scrolls and blossoming flowers, all below the large pierced seashell design at the top adorned with flowers. All original mirror plates and gilt.