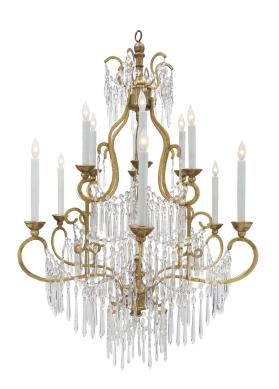

3415 South Dixie Highway, West Palm Beach, FL. 33405 Tel. 561.835.1319 Fax 561.835.1379

A beautiful Italian 18th century Tuscan crystal, gold leaf on iron and giltwood twelve light chandelier. The chandelier is centered by a giltwood reserve and striking crystal dagger from where the elegantly scrolled gold leaf on iron arms branch out. Each arm displays two tiers of lighting with most decorative prism shaped cut crystal pendants and giltwood bobeches. Above is a mottled giltwood reserve with a crystal pendant and S scrolled top crown with cut crystal pendants. All original gilt throughout.

Item #8265 H: 48 in D: 34 in List Price: \$18.500.00