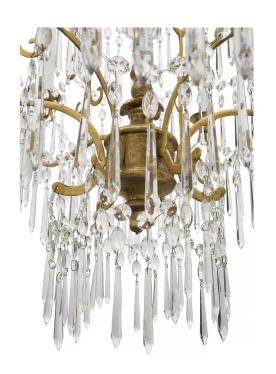

3415 South Dixie Highway, West Palm Beach, FL. 33405 Tel. 561.835.1319 Fax 561.835.1379

A beautiful Italian 18th century Tuscan crystal, gold leaf on iron and giltwood twelve light chandelier. The chandelier is centered by a giltwood reserve and striking crystal dagger from where the elegantly scrolled gold leaf on iron arms branch out. Each arm displays two tiers of lighting with most decorative prism shaped cut crystal pendants and giltwood bobeches. Above is a mottled giltwood reserve with a crystal pendant and S scrolled top crown with cut crystal pendants. All original gilt throughout.