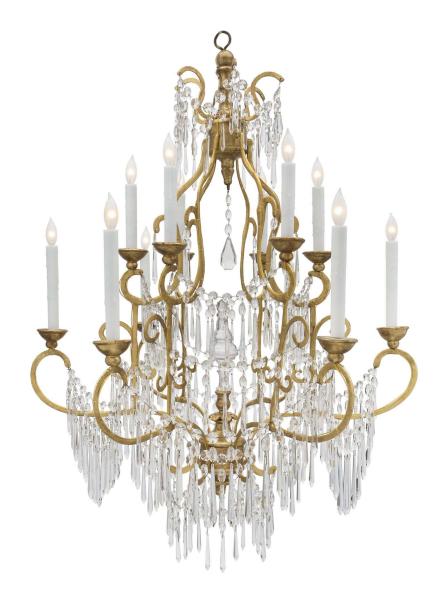

3415 South Dixie Highway, West Palm Beach, FL. 33405 Tel. 561.835.1319 Fax 561.835.1379

A beautiful Italian 18th century Tuscan crystal, gold leaf on iron and giltwood twelve light chandelier. The chandelier is centered by a giltwood reserve and striking crystal dagger from where the elegantly scrolled gold leaf on iron arms branch out. Each arm displays two tiers of lighting with most decorative prism shaped cut crystal pendants and giltwood bobeches. Above is a mottled giltwood reserve with a crystal pendant and S scrolled top crown with cut crystal pendants. All original gilt throughout.

Item #8265 H: 48 in D: 34 in List Price: \$18.500.00