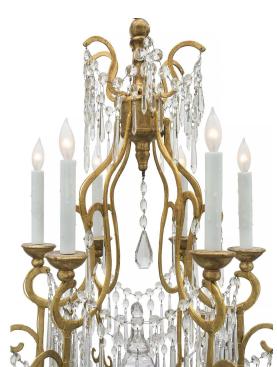

3415 South Dixie Highway, West Palm Beach, FL. 33405 Tel. 561.835.1319 Fax 561.835.1379

A beautiful Italian 18th century Tuscan crystal, gold leaf on iron and giltwood twelve light chandelier. The chandelier is centered by a giltwood reserve and striking crystal dagger from where the elegantly scrolled gold leaf on iron arms branch out. Each arm displays two tiers of lighting with most decorative prism shaped cut crystal pendants and giltwood bobeches. Above is a mottled giltwood reserve with a crystal pendant and S scrolled top crown with cut crystal pendants. All original gilt throughout.

Item #8265 H: 48 in D: 34 in List Price: \$18.500.00