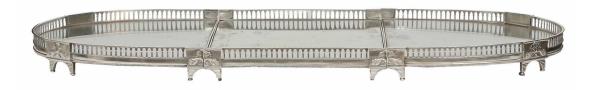

3415 South Dixie Highway, West Palm Beach, FL. 33405 Tel. 561.835.1319 Fax 561.835.1379

A grand scale and high quality French Louis XVI st. mid 19th century silvered bronze three piece center piece with all original mirror plates. The three pieces are raised by curved reeded supports. The sides have a pierced baluster design with rectangular plaques with a large acanthus leaf with a berried cluster on each side. The interior is fitted with its original mirror plates.

Item #3338 H: 3 in L: 49 in D: 22 in List Price: \$28.500.00