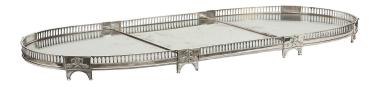

3415 South Dixie Highway, West Palm Beach, FL. 33405 Tel. 561.835.1319 Fax 561.835.1379

A grand scale and high quality French Louis XVI st. mid 19th century silvered bronze three piece center piece with all original mirror plates. The three pieces are raised by curved reeded supports. The sides have a pierced baluster design with rectangular plaques with a large acanthus leaf with a berried cluster on each side. The interior is fitted with its original mirror plates.

Item #3338 H: 3 in L: 49 in D: 22 in List Price: \$28.500.00