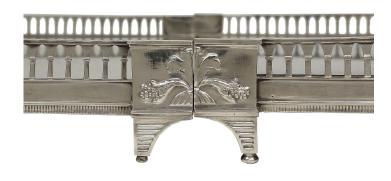

3415 South Dixie Highway, West Palm Beach, FL. 33405 Tel. 561.835.1319 Fax 561.835.1379

A grand scale and high quality French Louis XVI st. mid 19th century silvered bronze three piece center piece with all original mirror plates. The three pieces are raised by curved reeded supports. The sides have a pierced baluster design with rectangular plaques with a large acanthus leaf with a berried cluster on each side. The interior is fitted with its original mirror plates.