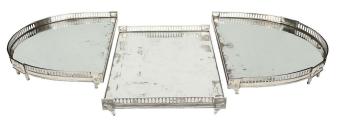

3415 South Dixie Highway, West Palm Beach, FL. 33405 Tel. 561.835.1319 Fax 561.835.1379

A grand scale and high quality French Louis XVI st. mid 19th century silvered bronze three piece center piece with all original mirror plates. The three pieces are raised by curved reeded supports. The sides have a pierced baluster design with rectangular plaques with a large acanthus leaf with a berried cluster on each side. The interior is fitted with its original mirror plates.

Item #3338 H: 3 in L: 49 in D: 22 in List Price: \$28.500.00