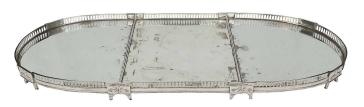

3415 South Dixie Highway, West Palm Beach, FL. 33405 Tel. 561.835.1319 Fax 561.835.1379

A grand scale and high quality French Louis XVI st. mid 19th century silvered bronze three piece center piece with all original mirror plates. The three pieces are raised by curved reeded supports. The sides have a pierced baluster design with rectangular plaques with a large acanthus leaf with a berried cluster on each side. The interior is fitted with its original mirror plates.

Item #3338 H: 3 in L: 49 in D: 22 in List Price: \$28.500.00