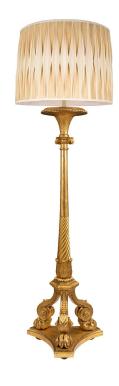

3415 South Dixie Highway, West Palm Beach, FL. 33405 Tel. 561.835.1319 Fax 561.835.1379

An elegant and large scale French Louis XVI st. mid 19th century giltwood floor lamp. The lamp is raised by a triangular mottled base with concave sides above half round supports. Above are impressive animal paws below a tripod scrolled base decorated by acanthus and rosettes. The attractive fut has richly carved bottom acanthus leaves below a spiral fluted design and smooth satin column. At the top of the column is a capital and a top circular spray with an egg and dart outer band. All original gilt. The lamp is finished with our signature Cedric DuPont Antique two tone pleated silk shade.