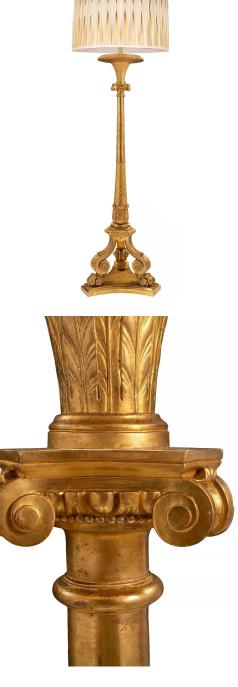

3415 South Dixie Highway, West Palm Beach, FL. 33405 Tel. 561.835.1319 Fax 561.835.1379

An elegant and large scale French Louis XVI st. mid 19th century giltwood floor lamp. The lamp is raised by a triangular mottled base with concave sides above half round supports. Above are impressive animal paws below a tripod scrolled base decorated by acanthus and rosettes. The attractive fut has richly carved bottom acanthus leaves below a spiral fluted design and smooth satin column. At the top of the column is a capital and a top circular spray with an egg and dart outer band. All original gilt. The lamp is finished with our signature Cedric DuPont Antique two tone pleated silk shade.