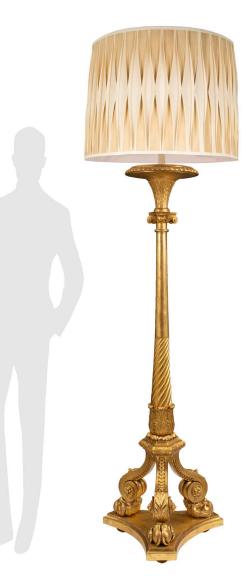

3415 South Dixie Highway, West Palm Beach, FL. 33405 Tel. 561.835.1319 Fax 561.835.1379

An elegant and large scale French Louis XVI st. mid 19th century giltwood floor lamp. The lamp is raised by a triangular mottled base with concave sides above half round supports. Above are impressive animal paws below a tripod scrolled base decorated by acanthus and rosettes. The attractive fut has richly carved bottom acanthus leaves below a spiral fluted design and smooth satin column. At the top of the column is a capital and a top circular spray with an egg and dart outer band. All original gilt. The lamp is finished with our signature Cedric DuPont Antique two tone pleated silk shade.