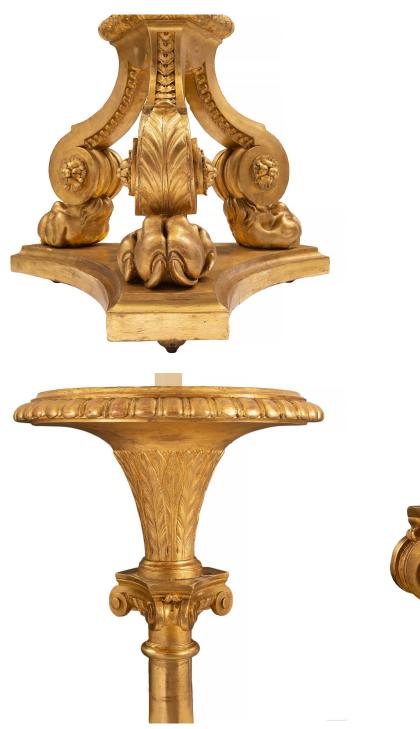

3415 South Dixie Highway, West Palm Beach, FL. 33405 Tel. 561.835.1319 Fax 561.835.1379

An elegant and large scale French Louis XVI st. mid 19th century giltwood floor lamp. The lamp is raised by a triangular mottled base with concave sides above half round supports. Above are impressive animal paws below a tripod scrolled base decorated by acanthus and rosettes. The attractive fut has richly carved bottom acanthus leaves below a spiral fluted design and smooth satin column. At the top of the column is a capital and a top circular spray with an egg and dart outer band. All original gilt. The lamp is finished with our signature Cedric DuPont Antique two tone pleated silk shade.