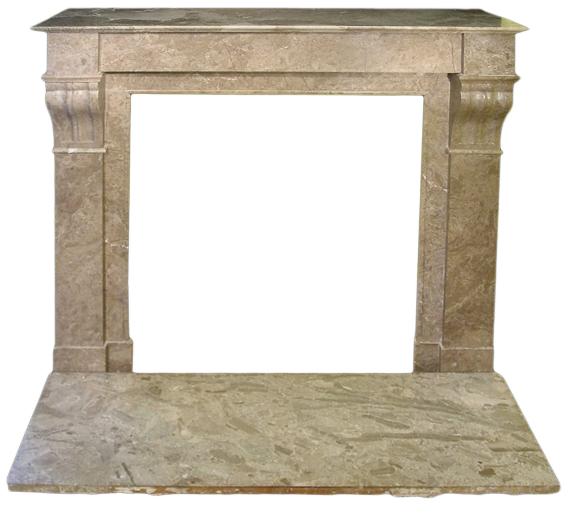

3415 South Dixie Highway, West Palm Beach, FL. 33405 Tel. 561.835.1319 Fax 561.835.1379

A wonderful French Louis XVI st. marble fireplace mantel. The mantel legs are decorated with carved moldings of fluted scrolls. The marble is in brown and off white veins. The top has a rectangular shelf. The mantel comes with its original marble floor. Interior dimensions H: 31.5" L: 25.5" D: 8"