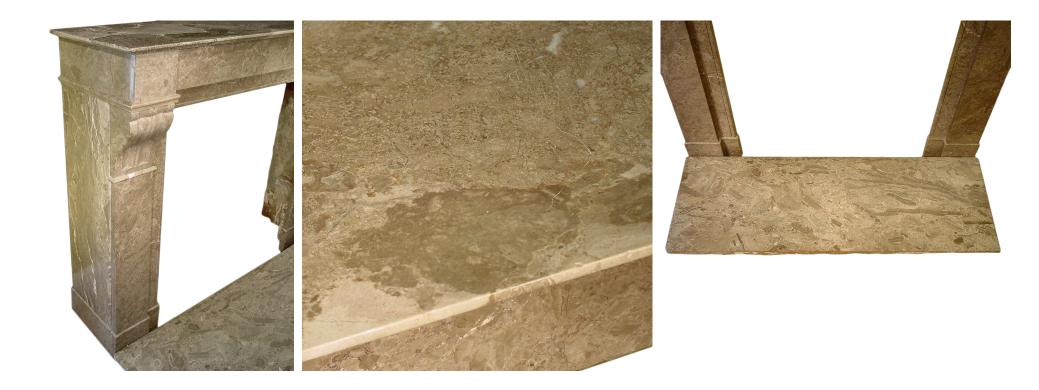

3415 South Dixie Highway, West Palm Beach, FL. 33405 Tel. 561.835.1319 Fax 561.835.1379

A wonderful French Louis XVI st. marble fireplace mantel. The mantel legs are decorated with carved moldings of fluted scrolls. The marble is in brown and off white veins. The top has a rectangular shelf. The mantel comes with its original marble floor. Interior dimensions H: 31.5" L: 25.5" D: 8"