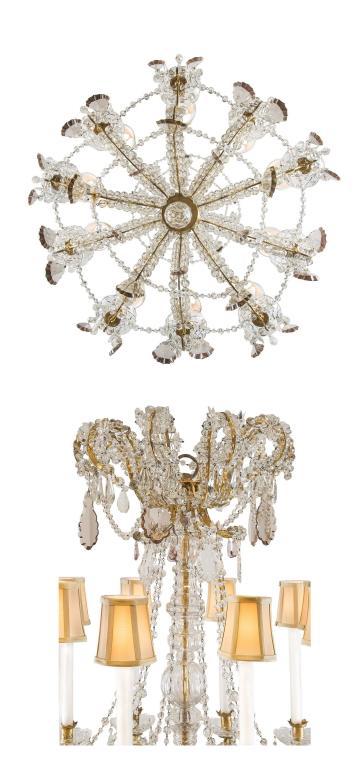

3415 South Dixie Highway, West Palm Beach, FL. 33405 Tel. 561.835.1319 Fax 561.835.1379

A stunning French 19th century Louis XVI Baccarat crystal and gilt metal chandelier. The chandelier is centered by a crystal ball pendant below the ten S scrolled arms. Each gilt metal crystal beaded arm is opulently decorated with large smoky and amethyst crystals amidst rosettes and crystal garlands. All ending with cut crystal bobeches with crystal pendants, and gilt metal crown shaped candle cups. The bottom tier is joined to the top with crystal garlands centered by the impressive central fut is encased with crystal spheres. The magnificent top crown has gilt metal crystal beaded sprays, adorned with smoky and amethyst pendants and crystal garlands. All original gilt.

Item #8219 H: 41 in D: 32 in List Price: \$17.800.00