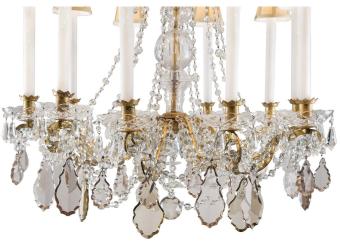

3415 South Dixie Highway, West Palm Beach, FL. 33405 Tel. 561.835.1319 Fax 561.835.1379

A stunning French 19th century Louis XVI Baccarat crystal and gilt metal chandelier. The chandelier is centered by a crystal ball pendant below the ten S scrolled arms. Each gilt metal crystal beaded arm is opulently decorated with large smoky and amethyst crystals amidst rosettes and crystal garlands. All ending with cut crystal bobeches with crystal pendants, and gilt metal crown shaped candle cups. The bottom tier is joined to the top with crystal garlands centered by the impressive central fut is encased with crystal spheres. The magnificent top crown has gilt metal crystal beaded sprays, adorned with smoky and amethyst pendants and crystal garlands. All original gilt.

Item #8219 H: 41 in D: 32 in List Price: \$17.800.00