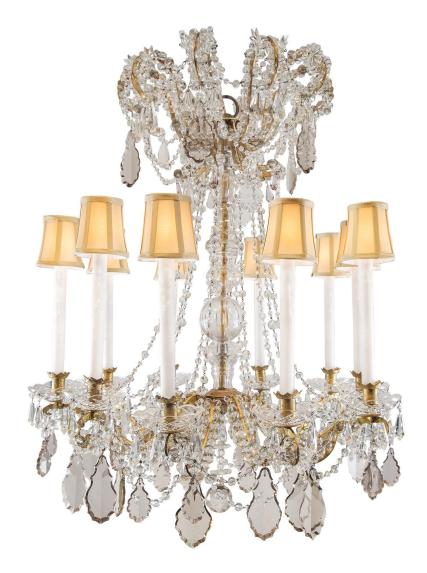

3415 South Dixie Highway, West Palm Beach, FL. 33405 Tel. 561.835.1319 Fax 561.835.1379

A stunning French 19th century Louis XVI Baccarat crystal and gilt metal chandelier. The chandelier is centered by a crystal ball pendant below the ten S scrolled arms. Each gilt metal crystal beaded arm is opulently decorated with large smoky and amethyst crystals amidst rosettes and crystal garlands. All ending with cut crystal bobeches with crystal pendants, and gilt metal crown shaped candle cups. The bottom tier is joined to the top with crystal garlands centered by the impressive central fut is encased with crystal spheres. The magnificent top crown has gilt metal crystal beaded sprays, adorned with smoky and amethyst pendants and crystal garlands. All original gilt.

Item #8219 H: 41 in D: 32 in List Price: \$17.800.00