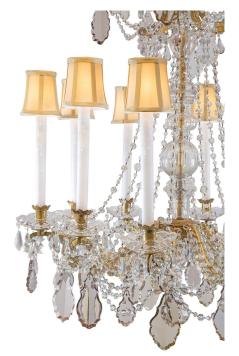

3415 South Dixie Highway, West Palm Beach, FL. 33405 Tel. 561.835.1319 Fax 561.835.1379

A stunning French 19th century Louis XVI Baccarat crystal and gilt metal chandelier. The chandelier is centered by a crystal ball pendant below the ten S scrolled arms. Each gilt metal crystal beaded arm is opulently decorated with large smoky and amethyst crystals amidst rosettes and crystal garlands. All ending with cut crystal bobeches with crystal pendants, and gilt metal crown shaped candle cups. The bottom tier is joined to the top with crystal garlands centered by the impressive central fut is encased with crystal spheres. The magnificent top crown has gilt metal crystal beaded sprays, adorned with smoky and amethyst pendants and crystal garlands. All original gilt.

Item #8219 H: 41 in D: 32 in List Price: \$17.800.00