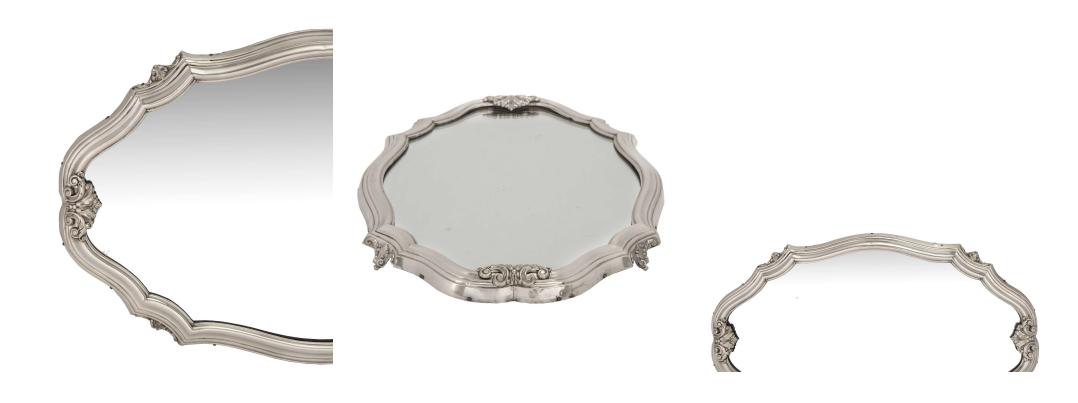

3415 South Dixie Highway, West Palm Beach, FL. 33405 Tel. 561.835.1319 Fax 561.835.1379

An elegant French 19th century Louis XV st. silvered bronze mirrored centerpiece. The plateau is raised by four scrolled acanthus leaf feet and is framed within a fine scalloped shaped mottled silvered bronze border with decorative foliate reserves at each side. With the original mirror plate.

Item #8436 H: 1 in L: 18 in D: 12 in List Price: \$4,500.00