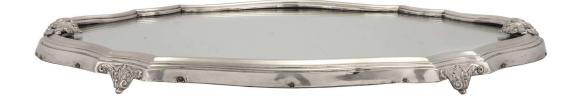

3415 South Dixie Highway, West Palm Beach, FL. 33405 Tel. 561.835.1319 Fax 561.835.1379

An elegant French 19th century Louis XV st. silvered bronze mirrored centerpiece. The plateau is raised by four scrolled acanthus leaf feet and is framed within a fine scalloped shaped mottled silvered bronze border with decorative foliate reserves at each side. With the original mirror plate.

Item #8436 H: 1 in L: 18 in D: 12 in List Price: \$4,500.00