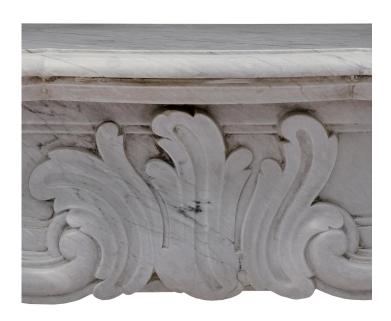

3415 South Dixie Highway, West Palm Beach, FL. 33405 Tel. 561.835.1319 Fax 561.835.1379

A most handsome French 19th century Louis XV st. Gris St. Anne marble fireplace mantel. The mantel is raised by elegant jambs with a mottled bases and beautiful and most decorative lightly scrolled designs and recessed mottled patterns. The sleek arbalest shaped frieze is centered by a richly sculpted foliate reserve and displays additional recessed designs and a fine fillet band. Above is the original Gris St. Anne top showcasing the beautiful marble veins and with a fine double mottled border.