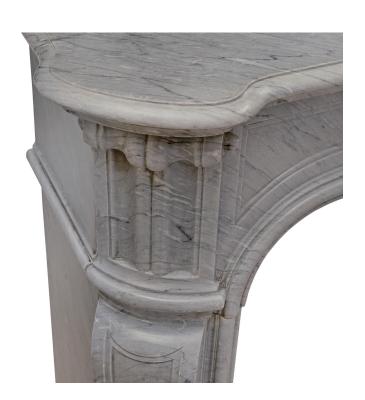

3415 South Dixie Highway, West Palm Beach, FL. 33405 Tel. 561.835.1319 Fax 561.835.1379

A most handsome French 19th century Louis XV st. Gris St. Anne marble fireplace mantel. The mantel is raised by elegant jambs with a mottled bases and beautiful and most decorative lightly scrolled designs and recessed mottled patterns. The sleek arbalest shaped frieze is centered by a richly sculpted foliate reserve and displays additional recessed designs and a fine fillet band. Above is the original Gris St. Anne top showcasing the beautiful marble veins and with a fine double mottled border.