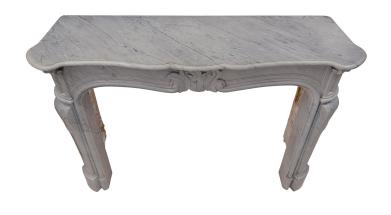

3415 South Dixie Highway, West Palm Beach, FL. 33405 Tel. 561.835.1319 Fax 561.835.1379

A most handsome French 19th century Louis XV st. Gris St. Anne marble fireplace mantel. The mantel is raised by elegant jambs with a mottled bases and beautiful and most decorative lightly scrolled designs and recessed mottled patterns. The sleek arbalest shaped frieze is centered by a richly sculpted foliate reserve and displays additional recessed designs and a fine fillet band. Above is the original Gris St. Anne top showcasing the beautiful marble veins and with a fine double mottled border.