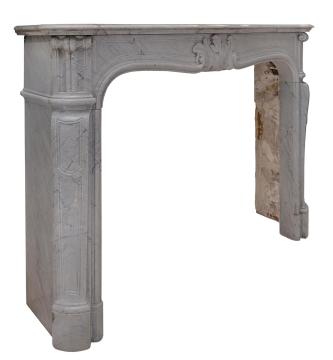

3415 South Dixie Highway, West Palm Beach, FL. 33405 Tel. 561.835.1319 Fax 561.835.1379

A most handsome French 19th century Louis XV st. Gris St. Anne marble fireplace mantel. The mantel is raised by elegant jambs with a mottled bases and beautiful and most decorative lightly scrolled designs and recessed mottled patterns. The sleek arbalest shaped frieze is centered by a richly sculpted foliate reserve and displays additional recessed designs and a fine fillet band. Above is the original Gris St. Anne top showcasing the beautiful marble veins and with a fine double mottled border.