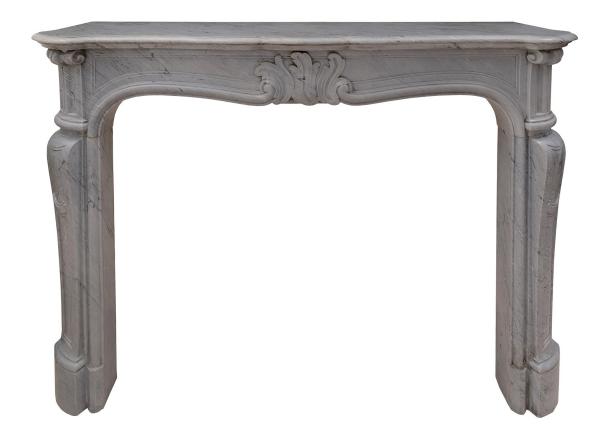

3415 South Dixie Highway, West Palm Beach, FL. 33405 Tel. 561.835.1319 Fax 561.835.1379

A most handsome French 19th century Louis XV st. Gris St. Anne marble fireplace mantel. The mantel is raised by elegant jambs with a mottled bases and beautiful and most decorative lightly scrolled designs and recessed mottled patterns. The sleek arbalest shaped frieze is centered by a richly sculpted foliate reserve and displays additional recessed designs and a fine fillet band. Above is the original Gris St. Anne top showcasing the beautiful marble veins and with a fine double mottled border.

Interior Dimensions: H: 37" L: 43" D: 10"

Item #1123 H: 44 in L: 58 in D: 16 in List Price: \$27,900.00