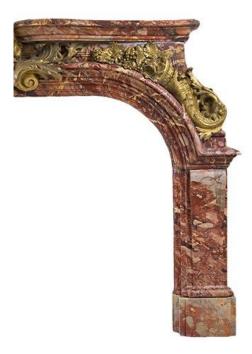

3415 South Dixie Highway, West Palm Beach, FL. 33405 Tel. 561.835.1319 Fax 561.835.1379

A spectacular and monumental French 19th century Louis XIV st. red royal marble fireplace mantel with all original ormolu mounts. This fireplace mantel is a replica of the Hercules drawing room mantel in the Palace of VersaillesnInterior Dimensions H: 54" L: 77" D: 17" Shelf Dimensions: L: 89"" D: 21"