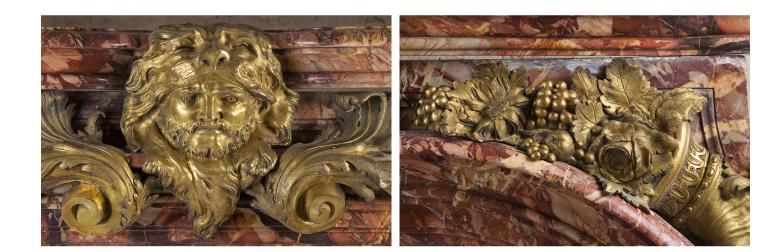

3415 South Dixie Highway, West Palm Beach, FL. 33405 Tel. 561.835.1319 Fax 561.835.1379

A spectacular and monumental French 19th century Louis XIV st. red royal marble fireplace mantel with all original ormolu mounts. This fireplace mantel is a replica of the Hercules drawing room mantel in the Palace of VersaillesnInterior Dimensions H: 54" L: 77" D: 17" Shelf Dimensions: L: 89"" D: 21"