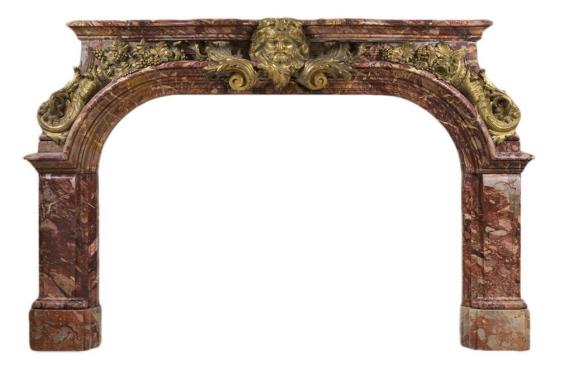

3415 South Dixie Highway, West Palm Beach, FL. 33405 Tel. 561.835.1319 Fax 561.835.1379

A spectacular and monumental French 19th century Louis XIV st. red royal marble fireplace mantel with all original ormolu mounts. This fireplace mantel is a replica of the Hercules drawing room mantel in the Palace of VersaillesnInterior Dimensions H: 54" L: 77" D: 17" Shelf Dimensions: L: 89"" D: 21"