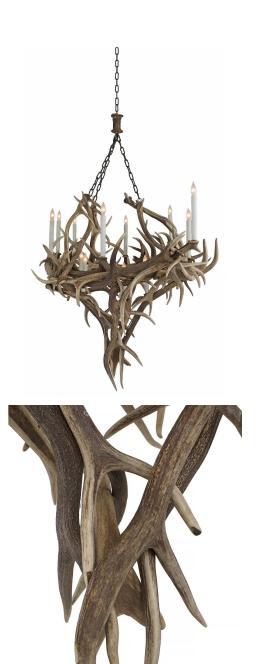

3415 South Dixie Highway, West Palm Beach, FL. 33405 Tel. 561.835.1319 Fax 561.835.1379

A magnificent and very unique Continental 19th century fourteen light real elk antlers chandelier. Very artfully designed with two tiers of lights. Hand crafted from real elk antlers which are shed naturally every winter. Suspended with three wrought iron large link chains. The chandelier itself measures 45" high with 19" of chain to the canopy and then 20" of single chain link above.

Item #8496 H: 84 in D: 62 in List Price: \$28.800.00