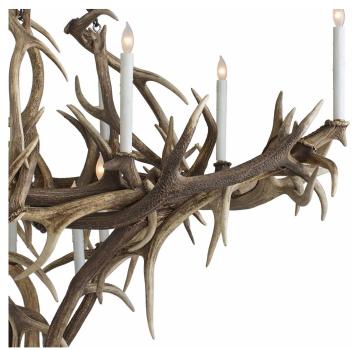

3415 South Dixie Highway, West Palm Beach, FL. 33405 Tel. 561.835.1319 Fax 561.835.1379

A magnificent and very unique Continental 19th century fourteen light real elk antlers chandelier. Very artfully designed with two tiers of lights. Hand crafted from real elk antlers which are shed naturally every winter. Suspended with three wrought iron large link chains. The chandelier itself measures 45" high with 19" of chain to the canopy and then 20" of single chain link above.

Item #8496 H: 84 in D: 62 in List Price: \$28.800.00