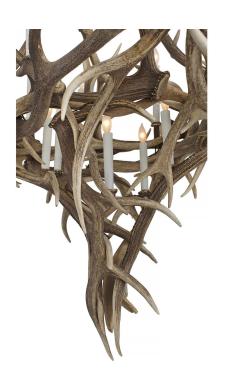

3415 South Dixie Highway, West Palm Beach, FL. 33405 Tel. 561.835.1319 Fax 561.835.1379

A magnificent and very unique Continental 19th century fourteen light real elk antlers chandelier. Very artfully designed with two tiers of lights. Hand crafted from real elk antlers which are shed naturally every winter. Suspended with three wrought iron large link chains. The chandelier itself measures 45" high with 19" of chain to the canopy and then 20" of single chain link above.

Item #8496 H: 84 in D: 62 in List Price: \$28.800.00