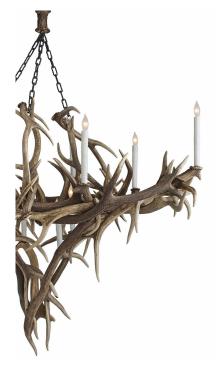

3415 South Dixie Highway, West Palm Beach, FL. 33405 Tel. 561.835.1319 Fax 561.835.1379

A magnificent and very unique Continental 19th century fourteen light real elk antlers chandelier. Very artfully designed with two tiers of lights. Hand crafted from real elk antlers which are shed naturally every winter. Suspended with three wrought iron large link chains. The chandelier itself measures 45" high with 19" of chain to the canopy and then 20" of single chain link above.

Item #8496 H: 84 in D: 62 in List Price: \$28.800.00