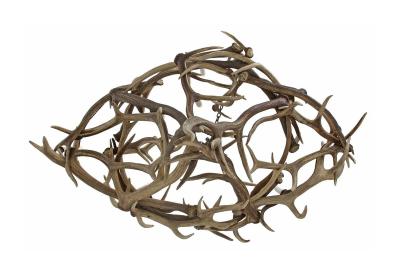

3415 South Dixie Highway, West Palm Beach, FL. 33405 Tel. 561.835.1319 Fax 561.835.1379

A magnificent and very unique Continental 19th century fourteen light real elk antlers chandelier. Very artfully designed with two tiers of lights. Hand crafted from real elk antlers which are shed naturally every winter. Suspended with three wrought iron large link chains. The chandelier itself measures 45" high with 19" of chain to the canopy and then 20" of single chain link above.

Item #8496 H: 84 in D: 62 in List Price: \$28.800.00