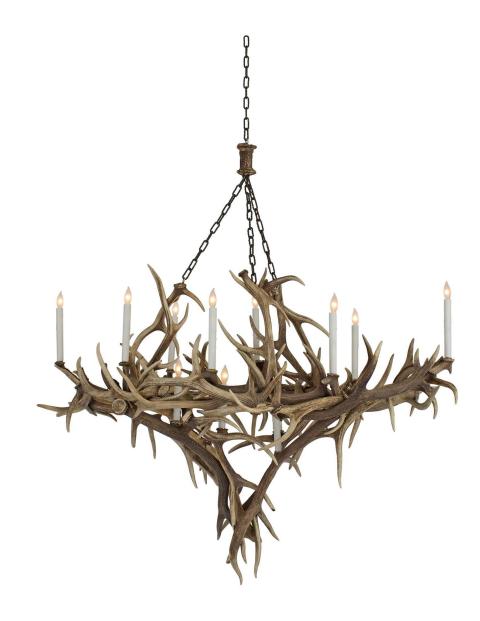

3415 South Dixie Highway, West Palm Beach, FL. 33405 Tel. 561.835.1319 Fax 561.835.1379

A magnificent and very unique Continental 19th century fourteen light real elk antlers chandelier. Very artfully designed with two tiers of lights. Hand crafted from real elk antlers which are shed naturally every winter. Suspended with three wrought iron large link chains. The chandelier itself measures 45" high with 19" of chain to the canopy and then 20" of single chain link above.

Item #8496 H: 84 in D: 62 in List Price: \$28.800.00