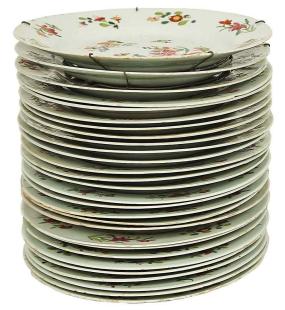

3415 South Dixie Highway, West Palm Beach, FL. 33405 Tel. 561.835.1319 Fax 561.835.1379

A extremely decorative set of Chinese 18th century Famille Rose china. The set consists of twenty eight plates and two bowls. Each piece is richly hand painted displaying charming floral patterns and captivating vivid colors.