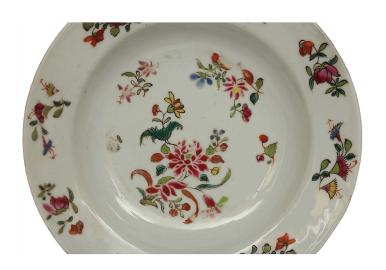

3415 South Dixie Highway, West Palm Beach, FL. 33405 Tel. 561.835.1319 Fax 561.835.1379

A extremely decorative set of Chinese 18th century Famille Rose china. The set consists of twenty eight plates and two bowls. Each piece is richly hand painted displaying charming floral patterns and captivating vivid colors.