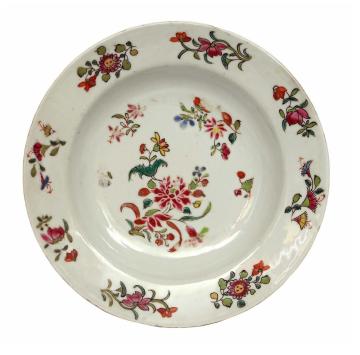

3415 South Dixie Highway, West Palm Beach, FL. 33405 Tel. 561.835.1319 Fax 561.835.1379

A extremely decorative set of Chinese 18th century Famille Rose china. The set consists of twenty eight plates and two bowls. Each piece is richly hand painted displaying charming floral patterns and captivating vivid colors.