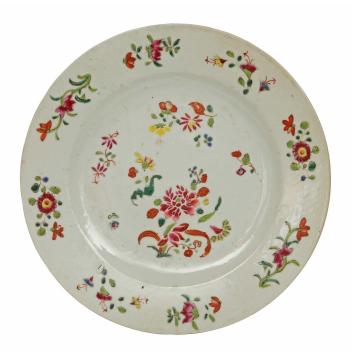

3415 South Dixie Highway, West Palm Beach, FL. 33405 Tel. 561.835.1319 Fax 561.835.1379

A extremely decorative set of Chinese 18th century Famille Rose china. The set consists of twenty eight plates and two bowls. Each piece is richly hand painted displaying charming floral patterns and captivating vivid colors.