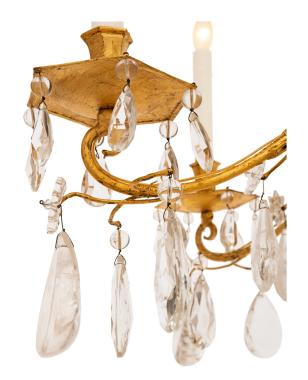

3415 South Dixie Highway, West Palm Beach, FL. 33405 Tel. 561.835.1319 Fax 561.835.1379

A stunning and most attractive Italian Turn of the Century Louis XV st. Gilt Metal and Rock Crystal chandelier. The wonderful six arm chandelier is centered by a solid spherical bottom Crystal pendant below the central fut and surrounded by a remarkable array of most decorative faceted cut Rock Crystal pendants. Each wonderfully scrolled arm displays striking Crystal pendants leading to charming hexagonal bobeches. The central fut is encased with exquisite mottled Crystal reserves below a beautiful central spray of teardrop shaped pendants with an additional striking spray at the top crown with most decorative scrolled elements and lovely faceted Crystal pendants. Shown with original canopy and chain.