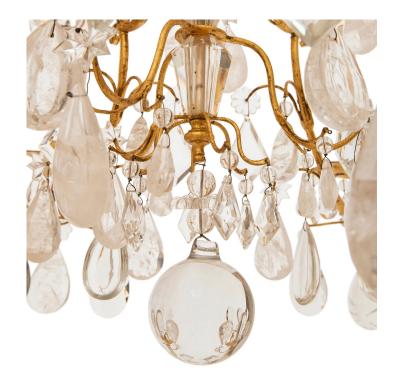

3415 South Dixie Highway, West Palm Beach, FL. 33405 Tel. 561.835.1319 Fax 561.835.1379

A stunning and most attractive Italian Turn of the Century Louis XV st. Gilt Metal and Rock Crystal chandelier. The wonderful six arm chandelier is centered by a solid spherical bottom Crystal pendant below the central fut and surrounded by a remarkable array of most decorative faceted cut Rock Crystal pendants. Each wonderfully scrolled arm displays striking Crystal pendants leading to charming hexagonal bobeches. The central fut is encased with exquisite mottled Crystal reserves below a beautiful central spray of teardrop shaped pendants with an additional striking spray at the top crown with most decorative scrolled elements and lovely faceted Crystal pendants. Shown with original canopy and chain.