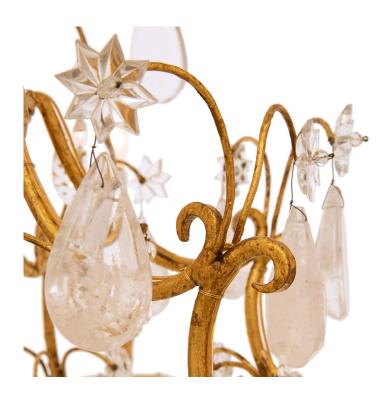

3415 South Dixie Highway, West Palm Beach, FL. 33405 Tel. 561.835.1319 Fax 561.835.1379

A stunning and most attractive Italian Turn of the Century Louis XV st. Gilt Metal and Rock Crystal chandelier. The wonderful six arm chandelier is centered by a solid spherical bottom Crystal pendant below the central fut and surrounded by a remarkable array of most decorative faceted cut Rock Crystal pendants. Each wonderfully scrolled arm displays striking Crystal pendants leading to charming hexagonal bobeches. The central fut is encased with exquisite mottled Crystal reserves below a beautiful central spray of teardrop shaped pendants with an additional striking spray at the top crown with most decorative scrolled elements and lovely faceted Crystal pendants. Shown with original canopy and chain.