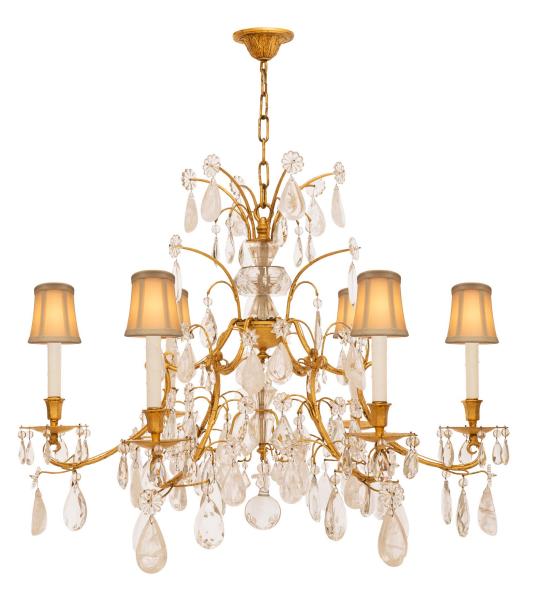

3415 South Dixie Highway, West Palm Beach, FL. 33405 Tel. 561.835.1319 Fax 561.835.1379

A stunning and most attractive Italian Turn of the Century Louis XV st. Gilt Metal and Rock Crystal chandelier. The wonderful six arm chandelier is centered by a solid spherical bottom Crystal pendant below the central fut and surrounded by a remarkable array of most decorative faceted cut Rock Crystal pendants. Each wonderfully scrolled arm displays striking Crystal pendants leading to charming hexagonal bobeches. The central fut is encased with exquisite mottled Crystal reserves below a beautiful central spray of teardrop shaped pendants with an additional striking spray at the top crown with most decorative scrolled elements and lovely faceted Crystal pendants. Shown with original canopy and chain.