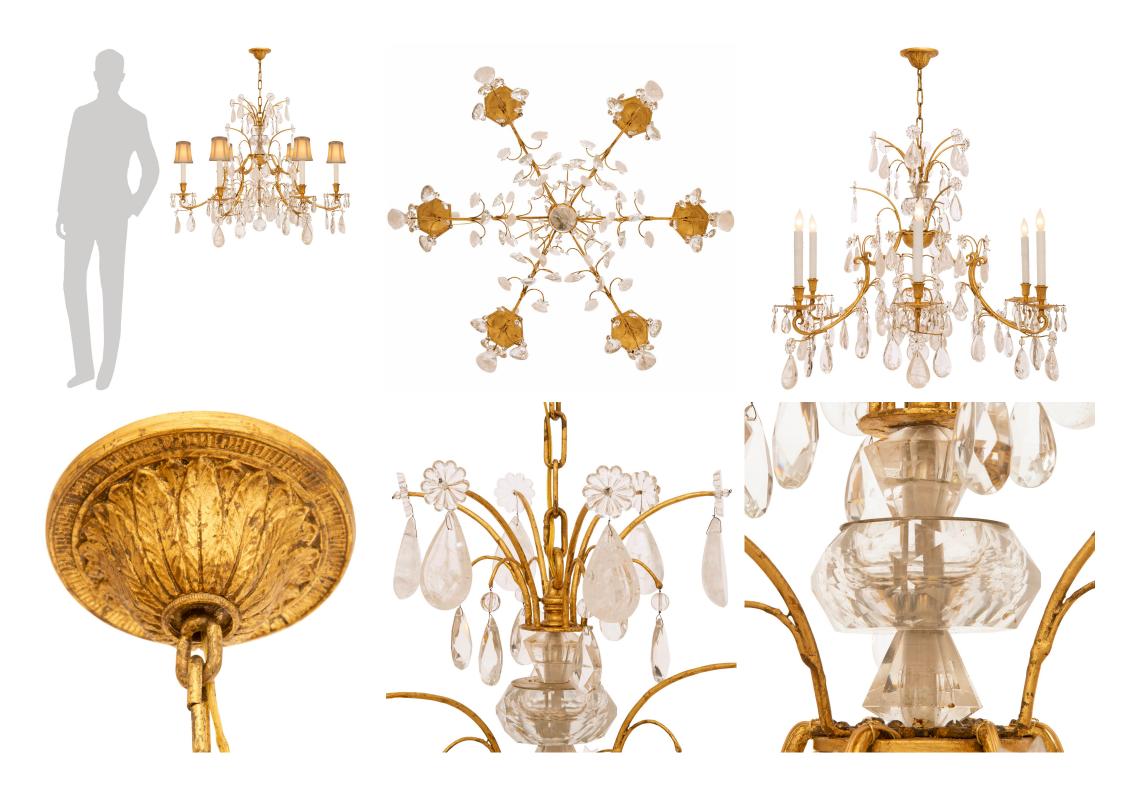

3415 South Dixie Highway, West Palm Beach, FL. 33405 Tel. 561.835.1319 Fax 561.835.1379

A stunning and most attractive Italian Turn of the Century Louis XV st. Gilt Metal and Rock Crystal chandelier. The wonderful six arm chandelier is centered by a solid spherical bottom Crystal pendant below the central fut and surrounded by a remarkable array of most decorative faceted cut Rock Crystal pendants. Each wonderfully scrolled arm displays striking Crystal pendants leading to charming hexagonal bobeches. The central fut is encased with exquisite mottled Crystal reserves below a beautiful central spray of teardrop shaped pendants with an additional striking spray at the top crown with most decorative scrolled elements and lovely faceted Crystal pendants. Shown with original canopy and chain.