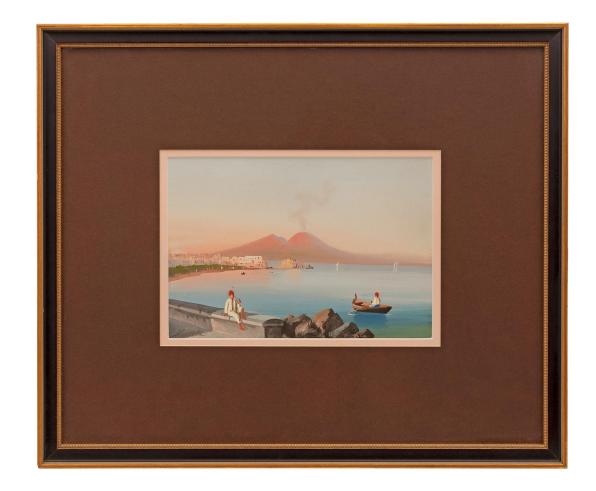

3415 South Dixie Highway, West Palm Beach, FL. 33405 Tel. 561.835.1319 Fax 561.835.1379

A beautiful and most charming Italian turn of the century gouache of the bay of Naples. The lovely gouache depicts the bay of Naples with Mount Vesuvius in the background, a rowboat in the foreground, and a man seated on a wall smoking a pipe with wonderful vivid colors. Set in a mottled gilt and ebonized fruitwood frame.

Item #11801 H: 15 in L: 18 in D: 1 in List Price: \$1,600.00