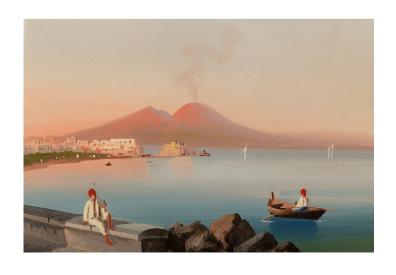

3415 South Dixie Highway, West Palm Beach, FL. 33405 Tel. 561.835.1319 Fax 561.835.1379

A beautiful and most charming Italian turn of the century gouache of the bay of Naples. The lovely gouache depicts the bay of Naples with Mount Vesuvius in the background, a rowboat in the foreground, and a man seated on a wall smoking a pipe with wonderful vivid colors. Set in a mottled gilt and ebonized fruitwood frame.

Item #11801 H: 15 in L: 18 in D: 1 in List Price: \$1,600.00