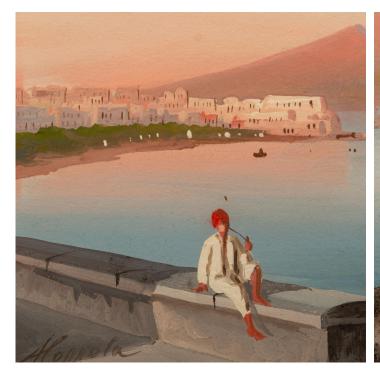

3415 South Dixie Highway, West Palm Beach, FL. 33405 Tel. 561.835.1319 Fax 561.835.1379

A beautiful and most charming Italian turn of the century gouache of the bay of Naples. The lovely gouache depicts the bay of Naples with Mount Vesuvius in the background, a rowboat in the foreground, and a man seated on a wall smoking a pipe with wonderful vivid colors. Set in a mottled gilt and ebonized fruitwood frame.

Item #11801 H: 15 in L: 18 in D: 1 in List Price: \$1,600.00