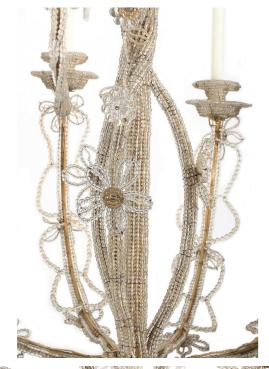

3415 South Dixie Highway, West Palm Beach, FL. 33405 Tel. 561.835.1319 Fax 561.835.1379

A striking Italian turn of the century elegantly beaded chandelier. The twelve arm chandelier is centered by a charming beaded bottom rosette. The arms are wonderfully decorated with small and large beads with lovely floral reserves and fine candle cups. The impressive central fut and supports are decorated in the same manner. Displayed with elegant pleated silk shades.