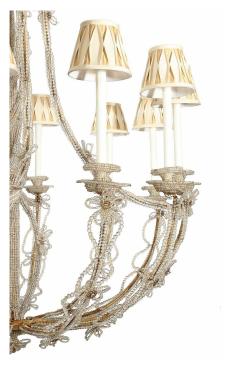

3415 South Dixie Highway, West Palm Beach, FL. 33405 Tel. 561.835.1319 Fax 561.835.1379

A striking Italian turn of the century elegantly beaded chandelier. The twelve arm chandelier is centered by a charming beaded bottom rosette. The arms are wonderfully decorated with small and large beads with lovely floral reserves and fine candle cups. The impressive central fut and supports are decorated in the same manner. Displayed with elegant pleated silk shades.