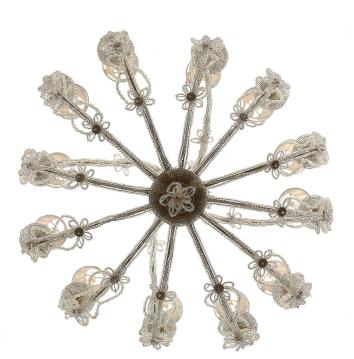

3415 South Dixie Highway, West Palm Beach, FL. 33405 Tel. 561.835.1319 Fax 561.835.1379

A striking Italian turn of the century elegantly beaded chandelier. The twelve arm chandelier is centered by a charming beaded bottom rosette. The arms are wonderfully decorated with small and large beads with lovely floral reserves and fine candle cups. The impressive central fut and supports are decorated in the same manner. Displayed with elegant pleated silk shades.