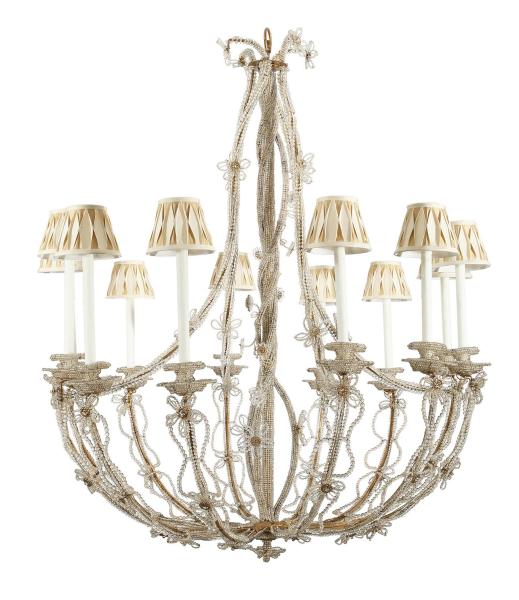

3415 South Dixie Highway, West Palm Beach, FL. 33405 Tel. 561.835.1319 Fax 561.835.1379

A striking Italian turn of the century elegantly beaded chandelier. The twelve arm chandelier is centered by a charming beaded bottom rosette. The arms are wonderfully decorated with small and large beads with lovely floral reserves and fine candle cups. The impressive central fut and supports are decorated in the same manner. Displayed with elegant pleated silk shades.

Item #6022 H: 58 in L: 48 in D: 48 in List Price: \$27,250.00