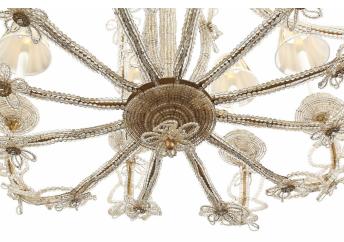

3415 South Dixie Highway, West Palm Beach, FL. 33405 Tel. 561.835.1319 Fax 561.835.1379

A striking Italian turn of the century elegantly beaded chandelier. The twelve arm chandelier is centered by a charming beaded bottom rosette. The arms are wonderfully decorated with small and large beads with lovely floral reserves and fine candle cups. The impressive central fut and supports are decorated in the same manner. Displayed with elegant pleated silk shades.