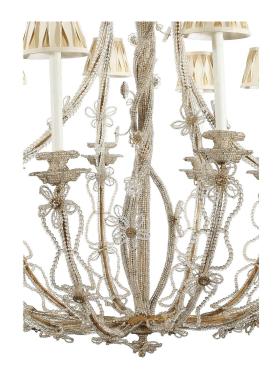

3415 South Dixie Highway, West Palm Beach, FL. 33405 Tel. 561.835.1319 Fax 561.835.1379

A striking Italian turn of the century elegantly beaded chandelier. The twelve arm chandelier is centered by a charming beaded bottom rosette. The arms are wonderfully decorated with small and large beads with lovely floral reserves and fine candle cups. The impressive central fut and supports are decorated in the same manner. Displayed with elegant pleated silk shades.