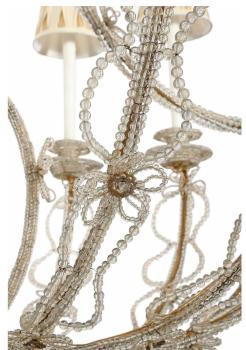

3415 South Dixie Highway, West Palm Beach, FL. 33405 Tel. 561.835.1319 Fax 561.835.1379

A striking Italian turn of the century elegantly beaded chandelier. The twelve arm chandelier is centered by a charming beaded bottom rosette. The arms are wonderfully decorated with small and large beads with lovely floral reserves and fine candle cups. The impressive central fut and supports are decorated in the same manner. Displayed with elegant pleated silk shades.