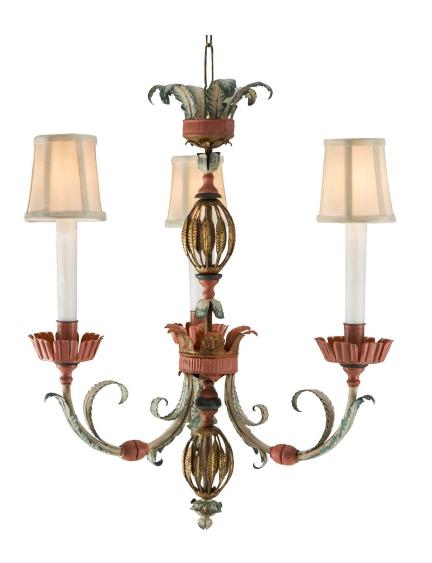

3415 South Dixie Highway, West Palm Beach, FL. 33405 Tel. 561.835.1319 Fax 561.835.1379

A charming and decorative Italian patinated turn of the century three light chandelier. The central fut has an inverted finial at the base with gilt acanthus leaf design elements and coral top crown with green acanthus leaf spray. The three scrolled arms are decorated with green patinated metal leaves and coral central accent, ending with coral candlecups. All original patina throughout.

Item #7107 H: 33 in D: 18 in List Price: \$5,700.00