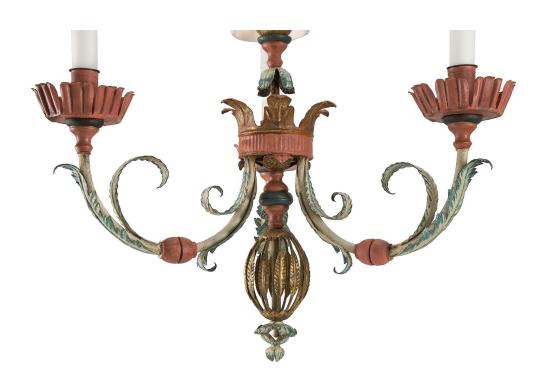

3415 South Dixie Highway, West Palm Beach, FL. 33405 Tel. 561.835.1319 Fax 561.835.1379

A charming and decorative Italian patinated turn of the century three light chandelier. The central fut has an inverted finial at the base with gilt acanthus leaf design elements and coral top crown with green acanthus leaf spray. The three scrolled arms are decorated with green patinated metal leaves and coral central accent, ending with coral candlecups. All original patina throughout.