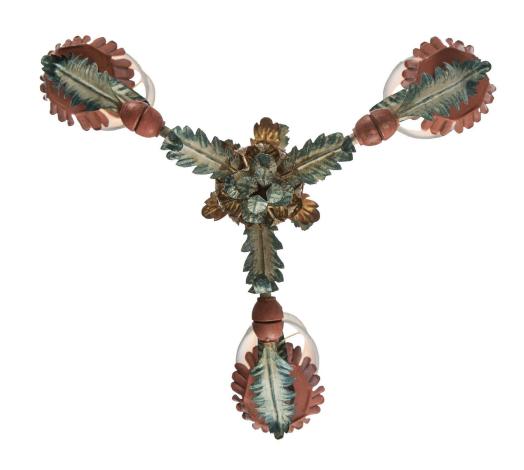

3415 South Dixie Highway, West Palm Beach, FL. 33405 Tel. 561.835.1319 Fax 561.835.1379

A charming and decorative Italian patinated turn of the century three light chandelier. The central fut has an inverted finial at the base with gilt acanthus leaf design elements and coral top crown with green acanthus leaf spray. The three scrolled arms are decorated with green patinated metal leaves and coral central accent, ending with coral candlecups. All original patina throughout.