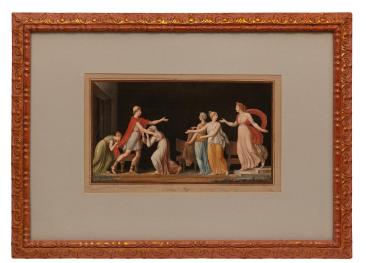

3415 South Dixie Highway, West Palm Beach, FL. 33405 Tel. 561.835.1319 Fax 561.835.1379

|                             | Maestri, Michelangelo                                                                                        | 1          |
|-----------------------------|--------------------------------------------------------------------------------------------------------------|------------|
| Country of Artist,<br>Style | litalian                                                                                                     | 1          |
| Life Dates                  |                                                                                                              | 1          |
| Title of Work               | ?-1812                                                                                                       | the second |
| Date of Work                | The Return of Ulysses                                                                                        | 1          |
| Technique                   |                                                                                                              |            |
| Size of Work                | Gouache over printed base                                                                                    | 1          |
| Reference                   | 300 x 480 mm                                                                                                 | 1          |
| Provenance                  |                                                                                                              |            |
| Watermark                   |                                                                                                              |            |
| <b>Attribution Notes</b>    |                                                                                                              | 1          |
| Condition                   |                                                                                                              |            |
| <b>Restoration Notes</b>    |                                                                                                              |            |
|                             | In center inscribed "Il ritorno d'Ulisse" and numbered "87" and with<br>inscription "Kalergi No. 7" (verso). |            |