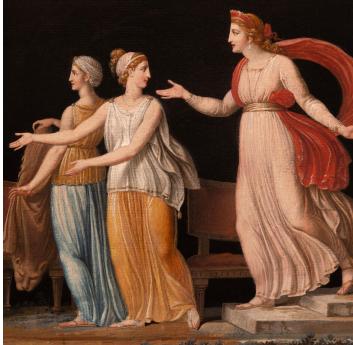

3415 South Dixie Highway, West Palm Beach, FL. 33405 Tel. 561.835.1319 Fax 561.835.1379

|                             | Maestri, Michelangelo                                                                                        | 1          |
|-----------------------------|--------------------------------------------------------------------------------------------------------------|------------|
| Country of Artist,<br>Style | litalian                                                                                                     | 1          |
| Life Dates                  |                                                                                                              | 1          |
| Title of Work               | ?-1812                                                                                                       | the second |
| Date of Work                | The Return of Ulysses                                                                                        | 1          |
| Technique                   |                                                                                                              |            |
| Size of Work                | Gouache over printed base                                                                                    | 1          |
| Reference                   | 300 x 480 mm                                                                                                 | 1          |
| Provenance                  |                                                                                                              |            |
| Watermark                   |                                                                                                              |            |
| <b>Attribution Notes</b>    |                                                                                                              | 1          |
| Condition                   |                                                                                                              |            |
| <b>Restoration Notes</b>    |                                                                                                              |            |
|                             | In center inscribed "Il ritorno d'Ulisse" and numbered "87" and with<br>inscription "Kalergi No. 7" (verso). |            |