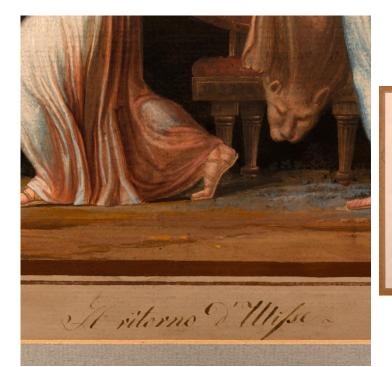

3415 South Dixie Highway, West Palm Beach, FL. 33405 Tel. 561.835.1319 Fax 561.835.1379

|                             | Maestri, Michelangelo                                                                                        | 1          |
|-----------------------------|--------------------------------------------------------------------------------------------------------------|------------|
| Country of Artist,<br>Style | litalian                                                                                                     | 1          |
| Life Dates                  |                                                                                                              | 1          |
| Title of Work               | ?-1812                                                                                                       | the second |
| Date of Work                | The Return of Ulysses                                                                                        | 1          |
| Technique                   |                                                                                                              |            |
| Size of Work                | Gouache over printed base                                                                                    | 1          |
| Reference                   | 300 x 480 mm                                                                                                 | 1          |
| Provenance                  |                                                                                                              |            |
| Watermark                   |                                                                                                              |            |
| <b>Attribution Notes</b>    |                                                                                                              | 1          |
| Condition                   |                                                                                                              |            |
| <b>Restoration Notes</b>    |                                                                                                              |            |
|                             | In center inscribed "Il ritorno d'Ulisse" and numbered "87" and with<br>inscription "Kalergi No. 7" (verso). |            |