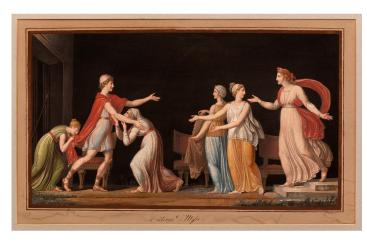

3415 South Dixie Highway, West Palm Beach, FL. 33405 Tel. 561.835.1319 Fax 561.835.1379

|                             | Maestri, Michelangelo                                                                                        | 1          |
|-----------------------------|--------------------------------------------------------------------------------------------------------------|------------|
| Country of Artist,<br>Style | litalian                                                                                                     | 1          |
| Life Dates                  |                                                                                                              | 1          |
| Title of Work               | ?-1812                                                                                                       | the second |
| Date of Work                | The Return of Ulysses                                                                                        | 1          |
| Technique                   |                                                                                                              |            |
| Size of Work                | Gouache over printed base                                                                                    | 1          |
| Reference                   | 300 x 480 mm                                                                                                 | 1          |
| Provenance                  |                                                                                                              |            |
| Watermark                   |                                                                                                              |            |
| <b>Attribution Notes</b>    |                                                                                                              | 1          |
| Condition                   |                                                                                                              |            |
| <b>Restoration Notes</b>    |                                                                                                              |            |
|                             | In center inscribed "Il ritorno d'Ulisse" and numbered "87" and with<br>inscription "Kalergi No. 7" (verso). |            |