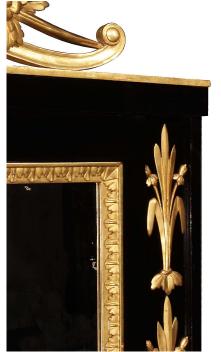

3415 South Dixie Highway, West Palm Beach, FL. 33405 Tel. 561.835.1319 Fax 561.835.1379

A stunning Italian early 19th century Neo-Classical st. ebony and giltwood mirror. The original mirror plate is within an ebony frame within a floral carved giltwood border, and a recessed panel at each side displaying richly carved giltwood flowers. Below are charming giltwood foliate movemenst while above is the majestic top crown with a richly carved open winged giltwood eagle, perched on a scrolled design adorned with a fine swaging floral garland. All original gilt.