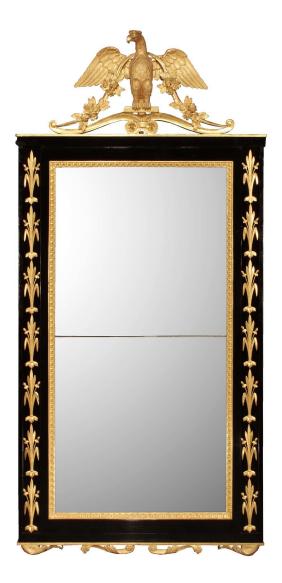

3415 South Dixie Highway, West Palm Beach, FL. 33405 Tel. 561.835.1319 Fax 561.835.1379

A stunning Italian early 19th century Neo-Classical st. ebony and giltwood mirror. The original mirror plate is within an ebony frame within a floral carved giltwood border, and a recessed panel at each side displaying richly carved giltwood flowers. Below are charming giltwood foliate movemenst while above is the majestic top crown with a richly carved open winged giltwood eagle, perched on a scrolled design adorned with a fine swaging floral garland. All original gilt.

Item #7105 H: 88 in L: 42 in D: 6 in List Price: \$36.500.00