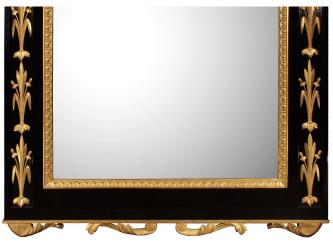

3415 South Dixie Highway, West Palm Beach, FL. 33405 Tel. 561.835.1319 Fax 561.835.1379

A stunning Italian early 19th century Neo-Classical st. ebony and giltwood mirror. The original mirror plate is within an ebony frame within a floral carved giltwood border, and a recessed panel at each side displaying richly carved giltwood flowers. Below are charming giltwood foliate movemenst while above is the majestic top crown with a richly carved open winged giltwood eagle, perched on a scrolled design adorned with a fine swaging floral garland. All original gilt.