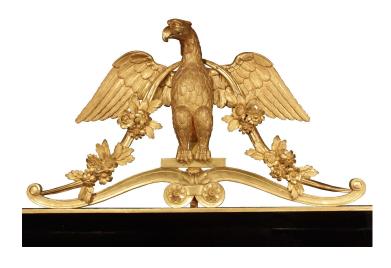

3415 South Dixie Highway, West Palm Beach, FL. 33405 Tel. 561.835.1319 Fax 561.835.1379

A stunning Italian early 19th century Neo-Classical st. ebony and giltwood mirror. The original mirror plate is within an ebony frame within a floral carved giltwood border, and a recessed panel at each side displaying richly carved giltwood flowers. Below are charming giltwood foliate movemenst while above is the majestic top crown with a richly carved open winged giltwood eagle, perched on a scrolled design adorned with a fine swaging floral garland. All original gilt.