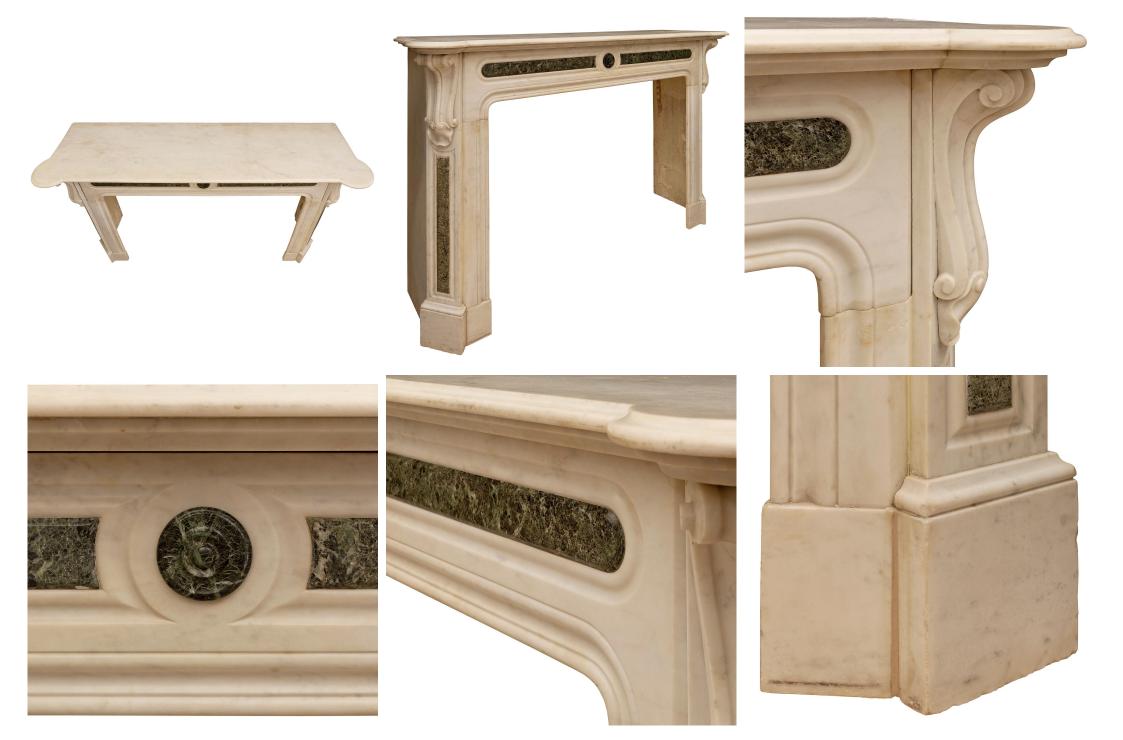

3415 South Dixie Highway, West Palm Beach, FL. 33405 Tel. 561.835.1319 Fax 561.835.1379

An impressive and large scale Italian 19th century white Carrara and Verde Alpi Cesana marble fireplace mantel. The mantel is raised by elegant jambs with mottled feet and most decorative cut corners with beautiful fitted Verde Alpi Cesana marble plaques and large striking scrolled foliate designs at each corner. A lovely mottled border leads up the jambs and along the straight apron which is decorated with superb additional Verde Alpi Cesana marble plaques and a central circular mottled reserve. Above is the original white Carrara marble top with rounded corners and a fine mottled border.

Interior Dimensions: H: 33" L: 45" D: 12"

Item #0820 H: 42 in L: 65 in D: 17 in List Price: \$24,000.00