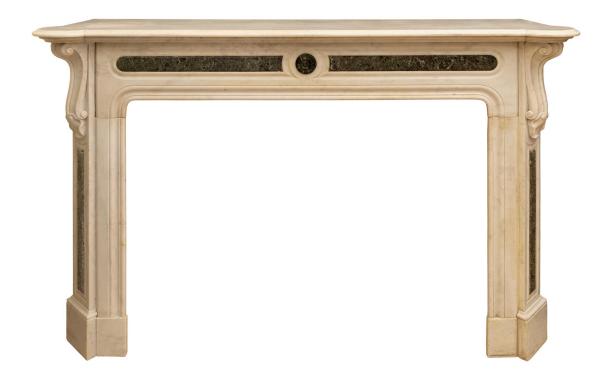

3415 South Dixie Highway, West Palm Beach, FL. 33405 Tel. 561.835.1319 Fax 561.835.1379

An impressive and large scale Italian 19th century white Carrara and Verde Alpi Cesana marble fireplace mantel. The mantel is raised by elegant jambs with mottled feet and most decorative cut corners with beautiful fitted Verde Alpi Cesana marble plaques and large striking scrolled foliate designs at each corner. A lovely mottled border leads up the jambs and along the straight apron which is decorated with superb additional Verde Alpi Cesana marble plaques and a central circular mottled reserve. Above is the original white Carrara marble top with rounded corners and a fine mottled border.

Interior Dimensions: H: 33" L: 45" D: 12"

Item #0820 H: 42 in L: 65 in D: 17 in List Price: \$24,000.00