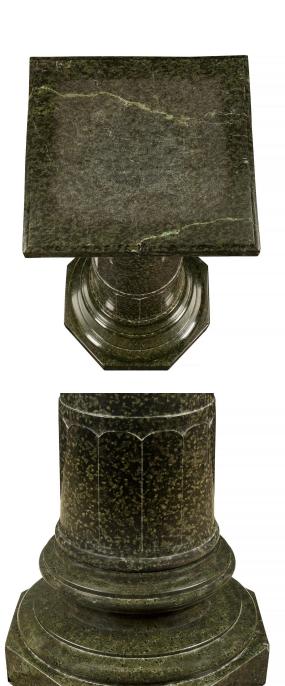

3415 South Dixie Highway, West Palm Beach, FL. 33405 Tel. 561.835.1319 Fax 561.835.1379

A fine Italian 19th century three piece green marble pedestal. The pedestal is raised by an octagon base with a mottled circular design above. The circular column has a carved design at the base. At the top is a square swivel shelf. Top Shelf Dimensions:  $16" \times 16"$ 

Item #10559 H: 36 in D: 15 in List Price: \$5,900.00