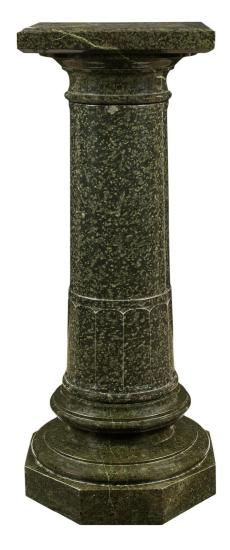

3415 South Dixie Highway, West Palm Beach, FL. 33405 Tel. 561.835.1319 Fax 561.835.1379

A fine Italian 19th century three piece green marble pedestal. The pedestal is raised by an octagon base with a mottled circular design above. The circular column has a carved design at the base. At the top is a square swivel shelf. Top Shelf Dimensions:  $16" \times 16"$ 

Item #10559 H: 36 in D: 15 in List Price: \$5,900.00