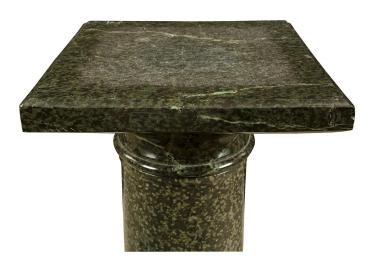

3415 South Dixie Highway, West Palm Beach, FL. 33405 Tel. 561.835.1319 Fax 561.835.1379

A fine Italian 19th century three piece green marble pedestal. The pedestal is raised by an octagon base with a mottled circular design above. The circular column has a carved design at the base. At the top is a square swivel shelf. Top Shelf Dimensions:  $16" \times 16"$ 

Item #10559 H: 36 in D: 15 in List Price: \$5,900.00