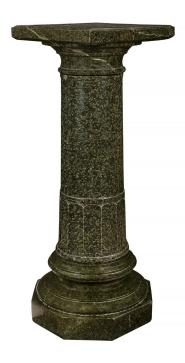

3415 South Dixie Highway, West Palm Beach, FL. 33405 Tel. 561.835.1319 Fax 561.835.1379

A fine Italian 19th century three piece green marble pedestal. The pedestal is raised by an octagon base with a mottled circular design above. The circular column has a carved design at the base. At the top is a square swivel shelf. Top Shelf Dimensions:  $16" \times 16"$ 

Item #10559 H: 36 in D: 15 in List Price: \$5,900.00