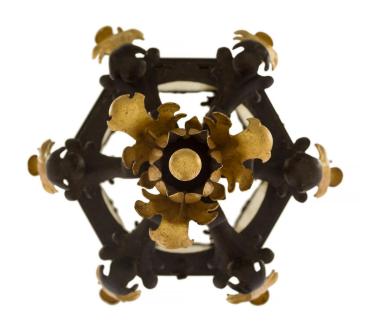

3415 South Dixie Highway, West Palm Beach, FL. 33405 Tel. 561.835.1319 Fax 561.835.1379

A beautiful Italian 19th century Renaissance st. iron, gilt iron and glass hexagonal lantern. The lantern is centered by most decorative and charming scrolled movements with lovely gilt metal accent leaves. The tapered hexagonal body retains its original glass panes framed within an iron border. The striking top crown displays additional beautiful scrolled movements, palmettes and fine gilt metal acanthus leaves.