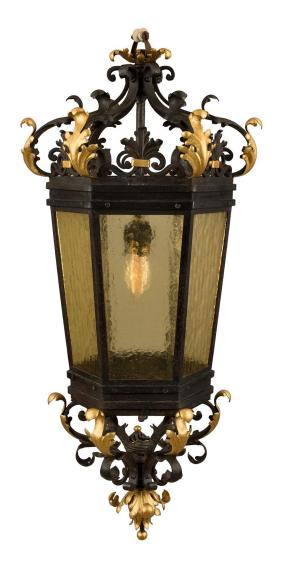

3415 South Dixie Highway, West Palm Beach, FL. 33405 Tel. 561.835.1319 Fax 561.835.1379

A beautiful Italian 19th century Renaissance st. iron, gilt iron and glass hexagonal lantern. The lantern is centered by most decorative and charming scrolled movements with lovely gilt metal accent leaves. The tapered hexagonal body retains its original glass panes framed within an iron border. The striking top crown displays additional beautiful scrolled movements, palmettes and fine gilt metal acanthus leaves.

Item #10069 H: 31 in D: 14 in List Price: \$3.900.00