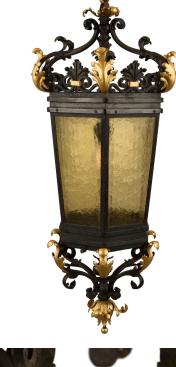

3415 South Dixie Highway, West Palm Beach, FL. 33405 Tel. 561.835.1319 Fax 561.835.1379

A beautiful Italian 19th century Renaissance st. iron, gilt iron and glass hexagonal lantern. The lantern is centered by most decorative and charming scrolled movements with lovely gilt metal accent leaves. The tapered hexagonal body retains its original glass panes framed within an iron border. The striking top crown displays additional beautiful scrolled movements, palmettes and fine gilt metal acanthus leaves.

Item #10069 H: 31 in D: 14 in List Price: \$3.900.00