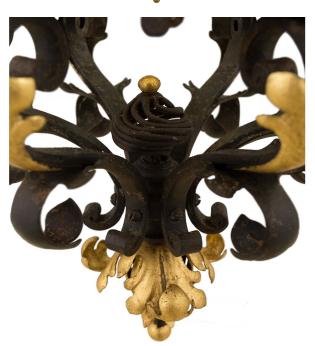

3415 South Dixie Highway, West Palm Beach, FL. 33405 Tel. 561.835.1319 Fax 561.835.1379

A beautiful Italian 19th century Renaissance st. iron, gilt iron and glass hexagonal lantern. The lantern is centered by most decorative and charming scrolled movements with lovely gilt metal accent leaves. The tapered hexagonal body retains its original glass panes framed within an iron border. The striking top crown displays additional beautiful scrolled movements, palmettes and fine gilt metal acanthus leaves.