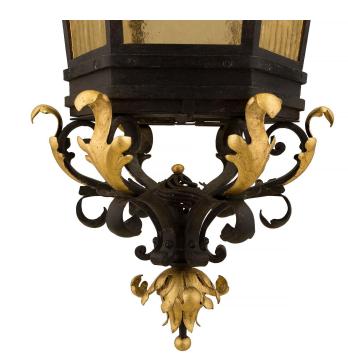

3415 South Dixie Highway, West Palm Beach, FL. 33405 Tel. 561.835.1319 Fax 561.835.1379

A beautiful Italian 19th century Renaissance st. iron, gilt iron and glass hexagonal lantern. The lantern is centered by most decorative and charming scrolled movements with lovely gilt metal accent leaves. The tapered hexagonal body retains its original glass panes framed within an iron border. The striking top crown displays additional beautiful scrolled movements, palmettes and fine gilt metal acanthus leaves.