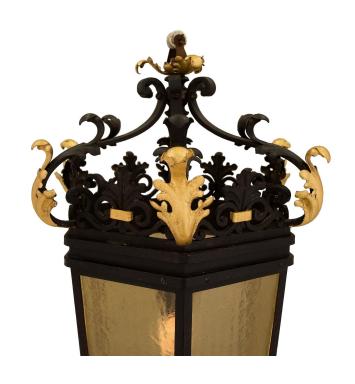

3415 South Dixie Highway, West Palm Beach, FL. 33405 Tel. 561.835.1319 Fax 561.835.1379

A beautiful Italian 19th century Renaissance st. iron, gilt iron and glass hexagonal lantern. The lantern is centered by most decorative and charming scrolled movements with lovely gilt metal accent leaves. The tapered hexagonal body retains its original glass panes framed within an iron border. The striking top crown displays additional beautiful scrolled movements, palmettes and fine gilt metal acanthus leaves.