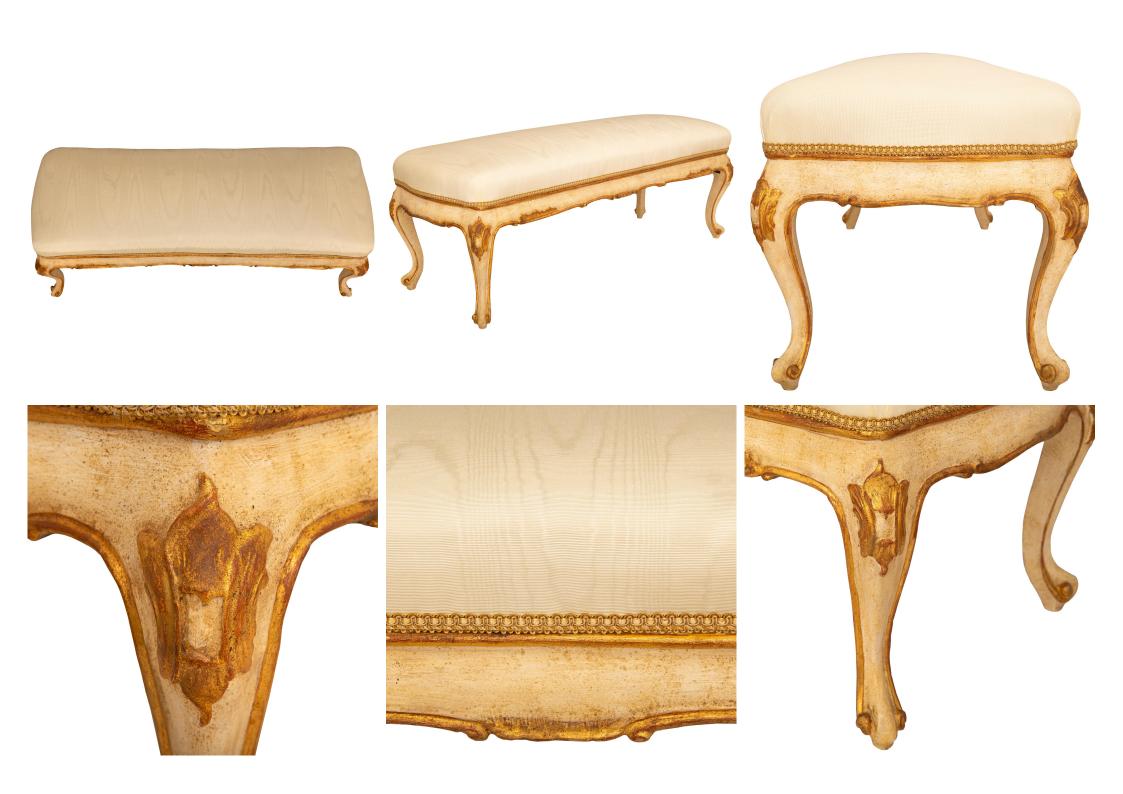

3415 South Dixie Highway, West Palm Beach, FL. 33405 Tel. 561.835.1319 Fax 561.835.1379

A high quality and most elegant Italian 19th century Louis XV st. patinated wood and Mecca bench. This impressive bench is raised on four cabriole patinated off-white legs accented with Mecca scrolls. The front and both side aprons display gently scrolled Mecca edges with a straight Mecca upper band below the upholstered seat.

Item #14180 H: 16 in L: 40 in D: 15 in List Price: \$9,800.00