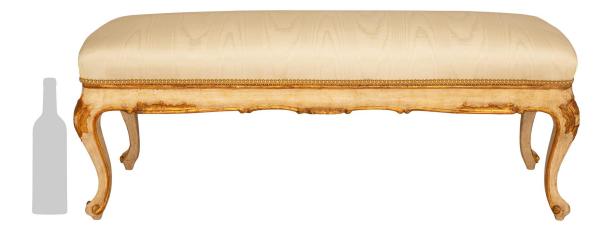

3415 South Dixie Highway, West Palm Beach, FL. 33405 Tel. 561.835.1319 Fax 561.835.1379

A high quality and most elegant Italian 19th century Louis XV st. patinated wood and Mecca bench. This impressive bench is raised on four cabriole patinated off-white legs accented with Mecca scrolls. The front and both side aprons display gently scrolled Mecca edges with a straight Mecca upper band below the upholstered seat.

Item #14180 H: 16 in L: 40 in D: 15 in List Price: \$9,800.00