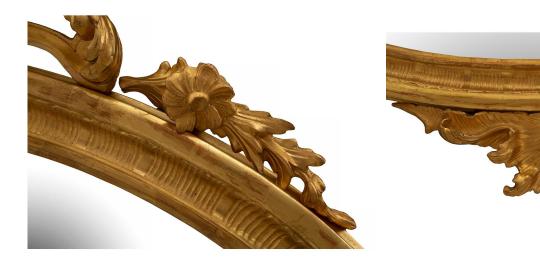

3415 South Dixie Highway, West Palm Beach, FL. 33405 Tel. 561.835.1319 Fax 561.835.1379

A beautiful and most decorative Italian 19th century Louis XV st. giltwood oval mirror. The original mirror plate is framed within a fine mottled border with a superb fluted design. Below are richly carved floral and foliate designs while above is a charming seashell reserve with foliate movements. All original gilt throughout.