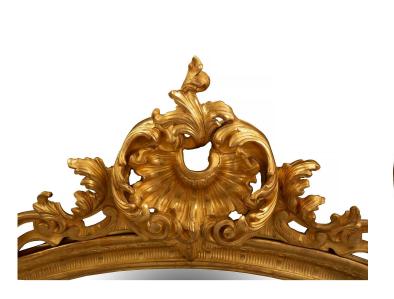

3415 South Dixie Highway, West Palm Beach, FL. 33405 Tel. 561.835.1319 Fax 561.835.1379

A beautiful and most decorative Italian 19th century Louis XV st. giltwood oval mirror. The original mirror plate is framed within a fine mottled border with a superb fluted design. Below are richly carved floral and foliate designs while above is a charming seashell reserve with foliate movements. All original gilt throughout.