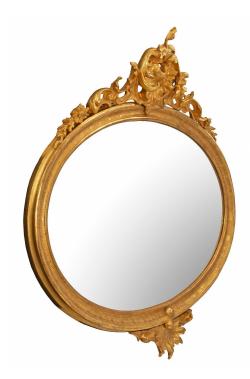

3415 South Dixie Highway, West Palm Beach, FL. 33405 Tel. 561.835.1319 Fax 561.835.1379

A beautiful and most decorative Italian 19th century Louis XV st. giltwood oval mirror. The original mirror plate is framed within a fine mottled border with a superb fluted design. Below are richly carved floral and foliate designs while above is a charming seashell reserve with foliate movements. All original gilt throughout.