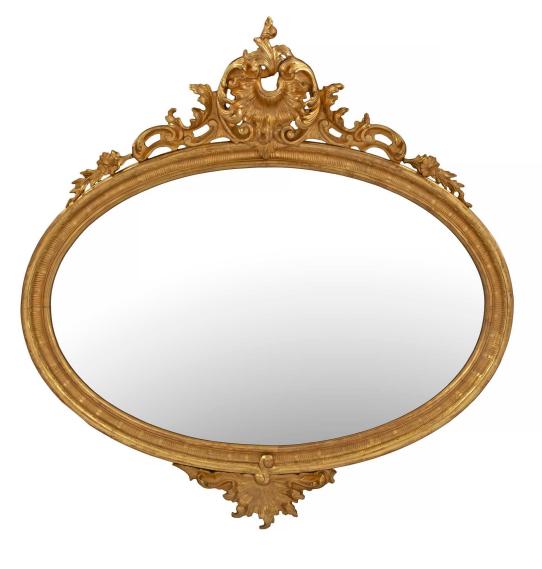

3415 South Dixie Highway, West Palm Beach, FL. 33405 Tel. 561.835.1319 Fax 561.835.1379

A beautiful and most decorative Italian 19th century Louis XV st. giltwood oval mirror. The original mirror plate is framed within a fine mottled border with a superb fluted design. Below are richly carved floral and foliate designs while above is a charming seashell reserve with foliate movements. All original gilt throughout.