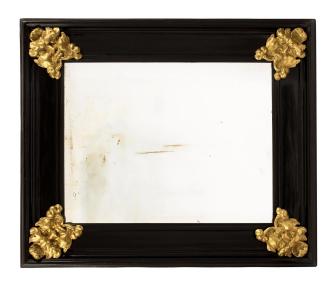

3415 South Dixie Highway, West Palm Beach, FL. 33405 Tel. 561.835.1319 Fax 561.835.1379

A handsome Italian 19th century Florentine ebony and giltwood mirror. The original mirror plate is framed within a thick mottled ebony frame with richly carved giltwood satyrs at each corner.

Item #10167 H: 37 in L: 31 in D: 1 in List Price: \$9,800.00