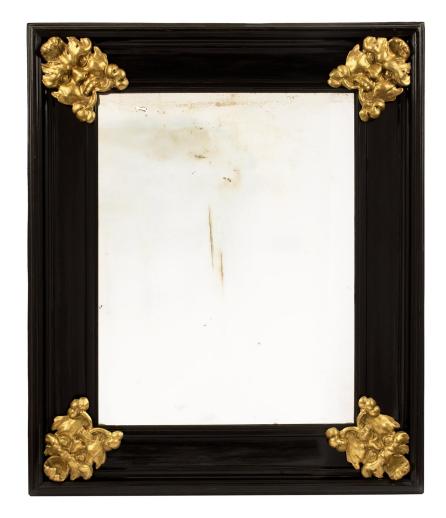

3415 South Dixie Highway, West Palm Beach, FL. 33405 Tel. 561.835.1319 Fax 561.835.1379

A handsome Italian 19th century Florentine ebony and giltwood mirror. The original mirror plate is framed within a thick mottled ebony frame with richly carved giltwood satyrs at each corner.

Item #10167 H: 37 in L: 31 in D: 1 in List Price: \$9,800.00