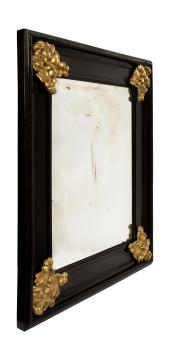

3415 South Dixie Highway, West Palm Beach, FL. 33405 Tel. 561.835.1319 Fax 561.835.1379

A handsome Italian 19th century Florentine ebony and giltwood mirror. The original mirror plate is framed within a thick mottled ebony frame with richly carved giltwood satyrs at each corner.

Item #10167 H: 37 in L: 31 in D: 1 in List Price: \$9,800.00