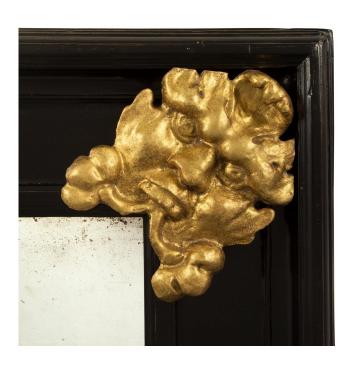

3415 South Dixie Highway, West Palm Beach, FL. 33405 Tel. 561.835.1319 Fax 561.835.1379

A handsome Italian 19th century Florentine ebony and giltwood mirror. The original mirror plate is framed within a thick mottled ebony frame with richly carved giltwood satyrs at each corner.

Item #10167 H: 37 in L: 31 in D: 1 in List Price: \$9,800.00