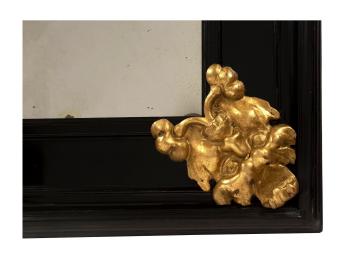

3415 South Dixie Highway, West Palm Beach, FL. 33405 Tel. 561.835.1319 Fax 561.835.1379

A handsome Italian 19th century Florentine ebony and giltwood mirror. The original mirror plate is framed within a thick mottled ebony frame with richly carved giltwood satyrs at each corner.

Item #10167 H: 37 in L: 31 in D: 1 in List Price: \$9,800.00