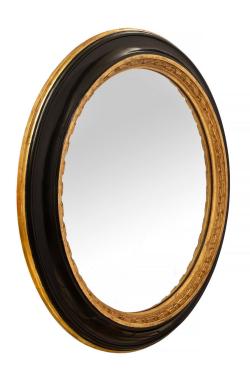

 $3415 \; South \; Dixie \; Highway, \; West \; Palm \; Beach, \; FL. \; 33405$   $Tel. \; 561.835.1319 \; Fax \; 561.835.1379$ 

A striking Italian 19th century ebonized fruitwood and giltwood mirror. The circular mirror displays a beautiful and most decorative mottled ebonized fruit wood border with a finely carved twisted rope giltwood band.

Item #10428 H: 31 in D: 2 in List Price: \$7,500.00