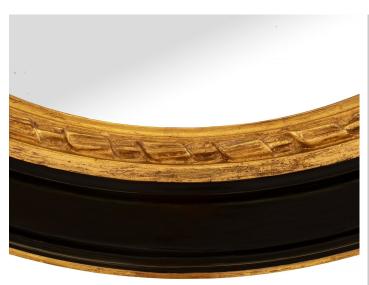

 $3415 \; South \; Dixie \; Highway, \; West \; Palm \; Beach, \; FL. \; 33405$   $Tel. \; 561.835.1319 \; Fax \; 561.835.1379$ 

A striking Italian 19th century ebonized fruitwood and giltwood mirror. The circular mirror displays a beautiful and most decorative mottled ebonized fruit wood border with a finely carved twisted rope giltwood band.

Item #10428 H: 31 in D: 2 in List Price: \$7,500.00