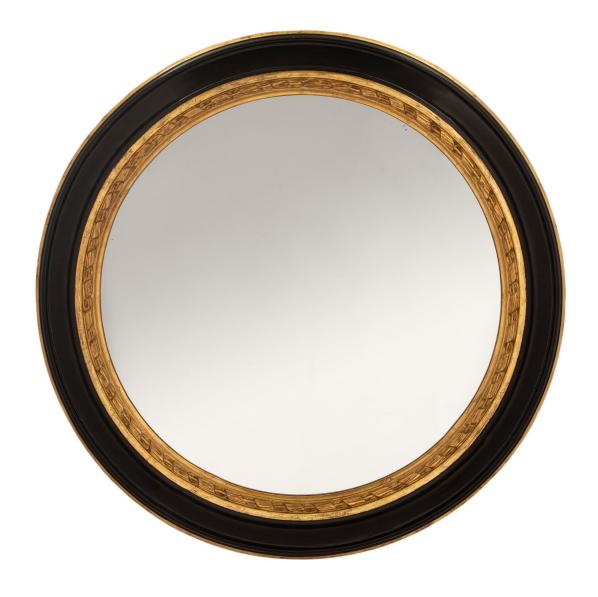

 $3415 \; South \; Dixie \; Highway, \; West \; Palm \; Beach, \; FL. \; 33405$   $Tel. \; 561.835.1319 \; Fax \; 561.835.1379$ 

A striking Italian 19th century ebonized fruitwood and giltwood mirror. The circular mirror displays a beautiful and most decorative mottled ebonized fruit wood border with a finely carved twisted rope giltwood band.

Item #10428 H: 31 in D: 2 in List Price: \$7,500.00