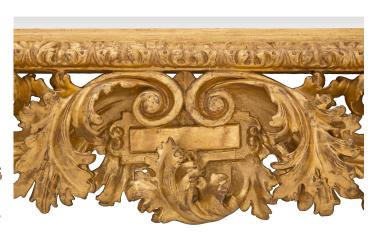

3415 South Dixie Highway, West Palm Beach, FL. 33405 Tel. 561.835.1319 Fax 561.835.1379

An impressive Italian 19th century Baroque st. giltwood mirror. The mirror is framed within a fine straight mottled border with a fine foliate wrap around band. The outer solid wood frame displays a stunning array of large richly carved leaves intertwining with one another amidst scrolled movements.