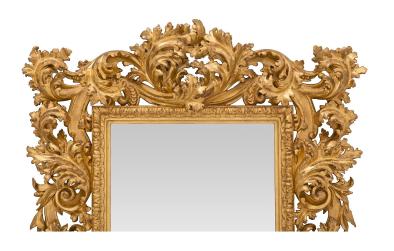

3415 South Dixie Highway, West Palm Beach, FL. 33405 Tel. 561.835.1319 Fax 561.835.1379

An impressive Italian 19th century Baroque st. giltwood mirror. The mirror is framed within a fine straight mottled border with a fine foliate wrap around band. The outer solid wood frame displays a stunning array of large richly carved leaves intertwining with one another amidst scrolled movements.