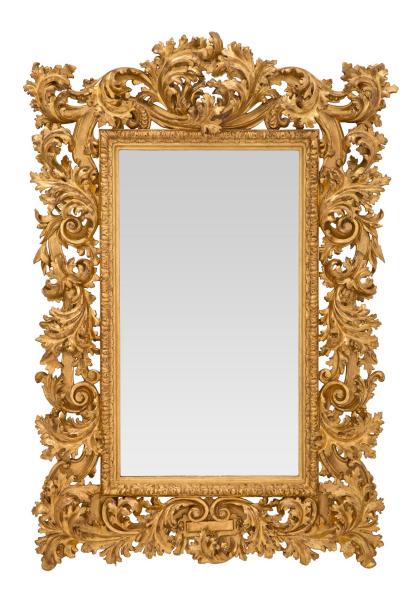

3415 South Dixie Highway, West Palm Beach, FL. 33405 Tel. 561.835.1319 Fax 561.835.1379

An impressive Italian 19th century Baroque st. giltwood mirror. The mirror is framed within a fine straight mottled border with a fine foliate wrap around band. The outer solid wood frame displays a stunning array of large richly carved leaves intertwining with one another amidst scrolled movements.