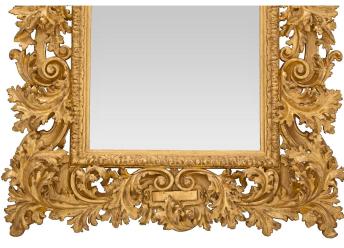

3415 South Dixie Highway, West Palm Beach, FL. 33405 Tel. 561.835.1319 Fax 561.835.1379

An impressive Italian 19th century Baroque st. giltwood mirror. The mirror is framed within a fine straight mottled border with a fine foliate wrap around band. The outer solid wood frame displays a stunning array of large richly carved leaves intertwining with one another amidst scrolled movements.