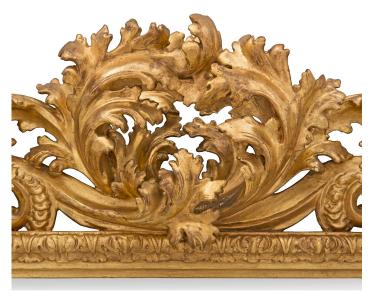

3415 South Dixie Highway, West Palm Beach, FL. 33405 Tel. 561.835.1319 Fax 561.835.1379

An impressive Italian 19th century Baroque st. giltwood mirror. The mirror is framed within a fine straight mottled border with a fine foliate wrap around band. The outer solid wood frame displays a stunning array of large richly carved leaves intertwining with one another amidst scrolled movements.