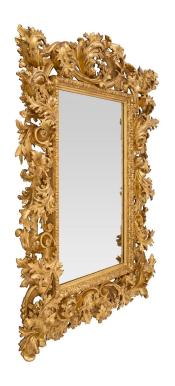

3415 South Dixie Highway, West Palm Beach, FL. 33405 Tel. 561.835.1319 Fax 561.835.1379

An impressive Italian 19th century Baroque st. giltwood mirror. The mirror is framed within a fine straight mottled border with a fine foliate wrap around band. The outer solid wood frame displays a stunning array of large richly carved leaves intertwining with one another amidst scrolled movements.