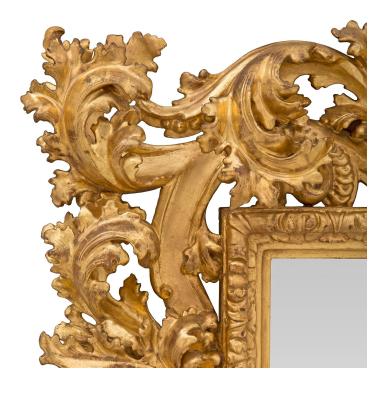

3415 South Dixie Highway, West Palm Beach, FL. 33405 Tel. 561.835.1319 Fax 561.835.1379

An impressive Italian 19th century Baroque st. giltwood mirror. The mirror is framed within a fine straight mottled border with a fine foliate wrap around band. The outer solid wood frame displays a stunning array of large richly carved leaves intertwining with one another amidst scrolled movements.