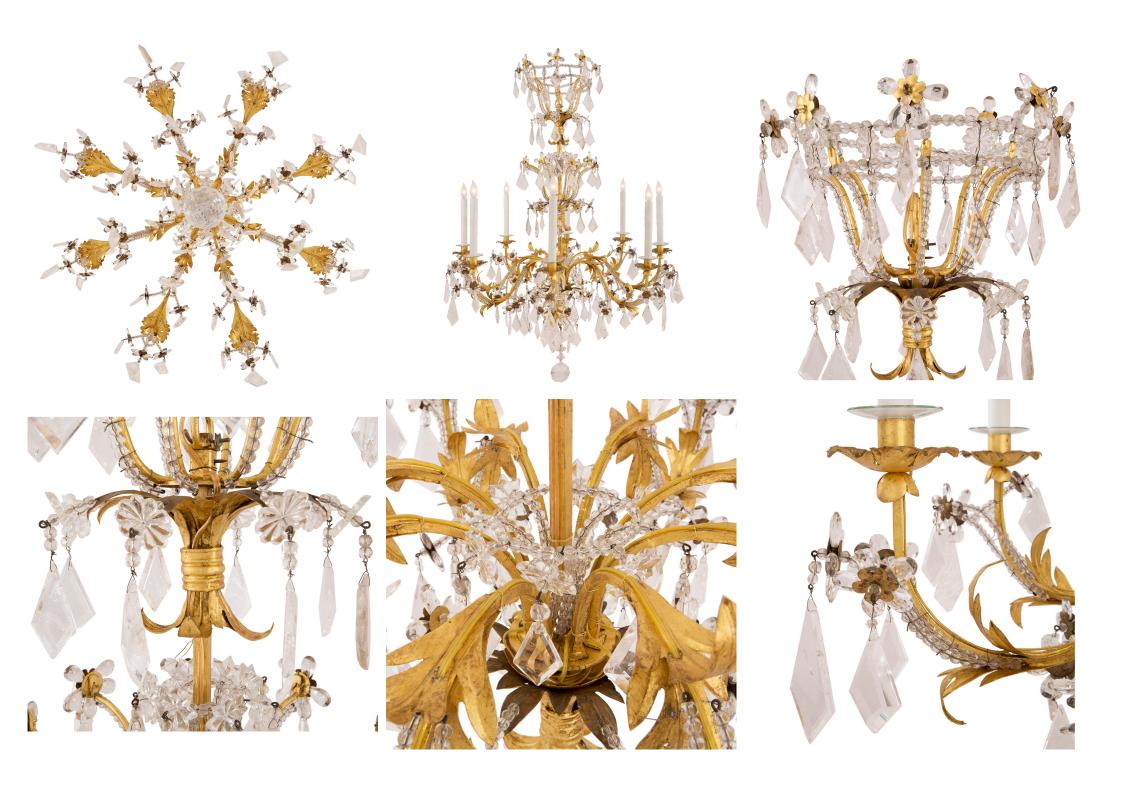

3415 South Dixie Highway, West Palm Beach, FL. 33405 Tel. 561.835.1319 Fax 561.835.1379

A stunning Italian 18th century Venetian gilt metal, crystal and rock crystal chandelier. The eight arm chandelier is centered by a fine bottom cut crystal ball amidst a stunning array of kite shaped cut rock crystal pendants. Each elegantly scrolled arm is adorned with beautiful gilt metal leaves and displays fine foliate pressed gilt metal candle cups. At the center are striking and most decorative scrolled sprays adorned with additional charming rock crystal pendants leading up to the stunning top crown decorated in the same manner.