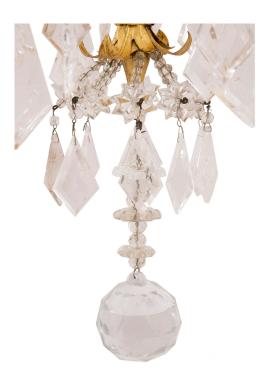

3415 South Dixie Highway, West Palm Beach, FL. 33405 Tel. 561.835.1319 Fax 561.835.1379

A stunning Italian 18th century Venetian gilt metal, crystal and rock crystal chandelier. The eight arm chandelier is centered by a fine bottom cut crystal ball amidst a stunning array of kite shaped cut rock crystal pendants. Each elegantly scrolled arm is adorned with beautiful gilt metal leaves and displays fine foliate pressed gilt metal candle cups. At the center are striking and most decorative scrolled sprays adorned with additional charming rock crystal pendants leading up to the stunning top crown decorated in the same manner.