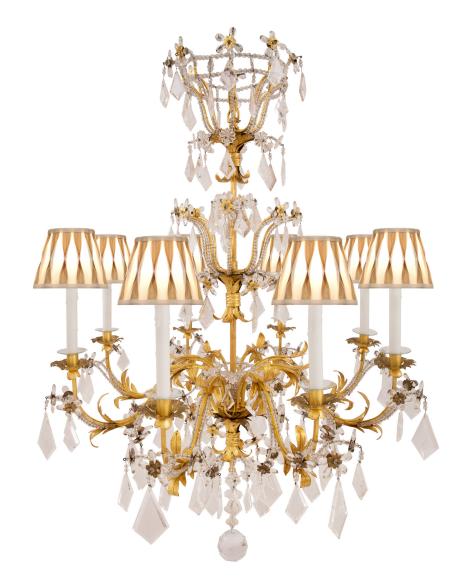

3415 South Dixie Highway, West Palm Beach, FL. 33405 Tel. 561.835.1319 Fax 561.835.1379

A stunning Italian 18th century Venetian gilt metal, crystal and rock crystal chandelier. The eight arm chandelier is centered by a fine bottom cut crystal ball amidst a stunning array of kite shaped cut rock crystal pendants. Each elegantly scrolled arm is adorned with beautiful gilt metal leaves and displays fine foliate pressed gilt metal candle cups. At the center are striking and most decorative scrolled sprays adorned with additional charming rock crystal pendants leading up to the stunning top crown decorated in the same manner.

Item #10816 H: 51 in L: 37 in D: 37 in List Price: \$32.800.00