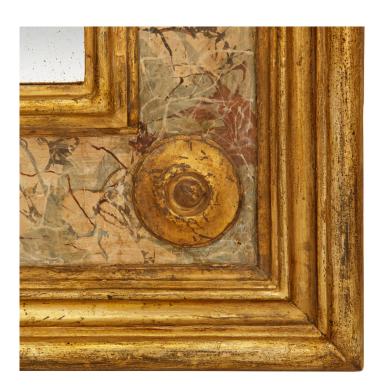

3415 South Dixie Highway, West Palm Beach, FL. 33405 Tel. 561.835.1319 Fax 561.835.1379

A most unique Italian 18th century Neo-Classical st. Faux Painted Marble and Mecca mirror. This wonderful mirror is set within a mottled Mecca band before the Faux Painted Marble frame. The frame is accentuated with Mecca rosettes on all four corners and is finished with a large mottled Mecca outer band. Original mirror plate throughout and can be displayed both vertically and horizontally.