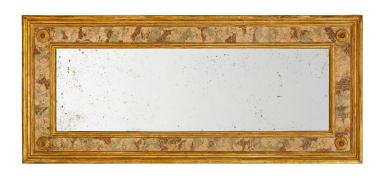

3415 South Dixie Highway, West Palm Beach, FL. 33405 Tel. 561.835.1319 Fax 561.835.1379

A most unique Italian 18th century Neo-Classical st. Faux Painted Marble and Mecca mirror. This wonderful mirror is set within a mottled Mecca band before the Faux Painted Marble frame. The frame is accentuated with Mecca rosettes on all four corners and is finished with a large mottled Mecca outer band. Original mirror plate throughout and can be displayed both vertically and horizontally.

Item #14050 H: 89 in L: 38 in D: 2 in List Price: \$16,800.00