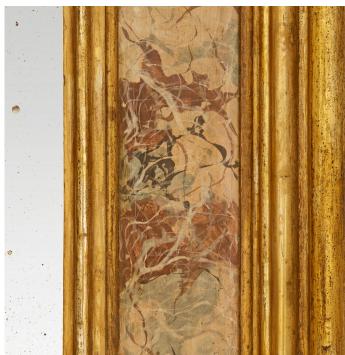

3415 South Dixie Highway, West Palm Beach, FL. 33405 Tel. 561.835.1319 Fax 561.835.1379

A most unique Italian 18th century Neo-Classical st. Faux Painted Marble and Mecca mirror. This wonderful mirror is set within a mottled Mecca band before the Faux Painted Marble frame. The frame is accentuated with Mecca rosettes on all four corners and is finished with a large mottled Mecca outer band. Original mirror plate throughout and can be displayed both vertically and horizontally.