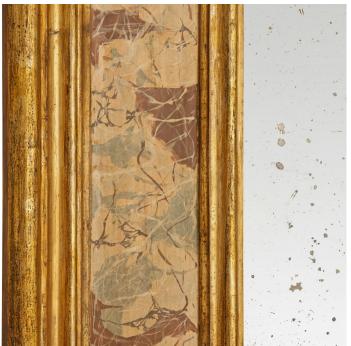

3415 South Dixie Highway, West Palm Beach, FL. 33405 Tel. 561.835.1319 Fax 561.835.1379

A most unique Italian 18th century Neo-Classical st. Faux Painted Marble and Mecca mirror. This wonderful mirror is set within a mottled Mecca band before the Faux Painted Marble frame. The frame is accentuated with Mecca rosettes on all four corners and is finished with a large mottled Mecca outer band. Original mirror plate throughout and can be displayed both vertically and horizontally.