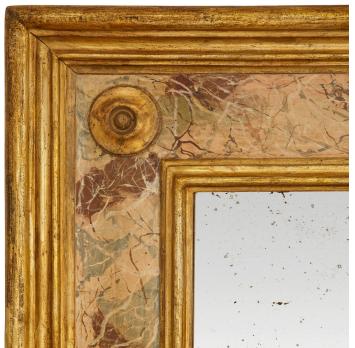

3415 South Dixie Highway, West Palm Beach, FL. 33405 Tel. 561.835.1319 Fax 561.835.1379

A most unique Italian 18th century Neo-Classical st. Faux Painted Marble and Mecca mirror. This wonderful mirror is set within a mottled Mecca band before the Faux Painted Marble frame. The frame is accentuated with Mecca rosettes on all four corners and is finished with a large mottled Mecca outer band. Original mirror plate throughout and can be displayed both vertically and horizontally.