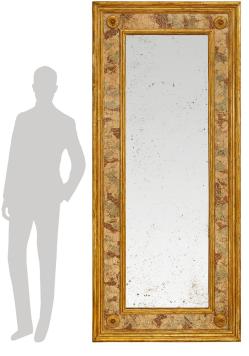

3415 South Dixie Highway, West Palm Beach, FL. 33405 Tel. 561.835.1319 Fax 561.835.1379

A most unique Italian 18th century Neo-Classical st. Faux Painted Marble and Mecca mirror. This wonderful mirror is set within a mottled Mecca band before the Faux Painted Marble frame. The frame is accentuated with Mecca rosettes on all four corners and is finished with a large mottled Mecca outer band. Original mirror plate throughout and can be displayed both vertically and horizontally.

Item #14050 H: 89 in L: 38 in D: 2 in List Price: \$16,800.00