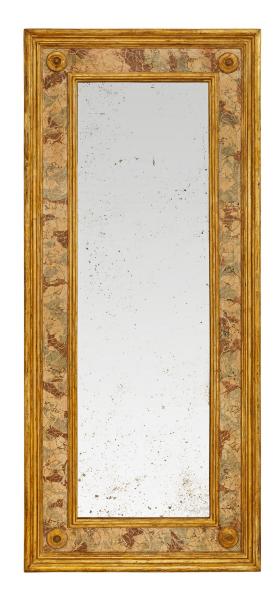

3415 South Dixie Highway, West Palm Beach, FL. 33405 Tel. 561.835.1319 Fax 561.835.1379

A most unique Italian 18th century Neo-Classical st. Faux Painted Marble and Mecca mirror. This wonderful mirror is set within a mottled Mecca band before the Faux Painted Marble frame. The frame is accentuated with Mecca rosettes on all four corners and is finished with a large mottled Mecca outer band. Original mirror plate throughout and can be displayed both vertically and horizontally.

Item #14050 H: 89 in L: 38 in D: 2 in List Price: \$16,800.00