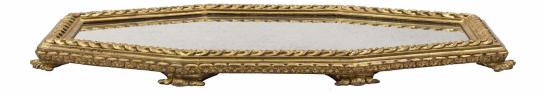

3415 South Dixie Highway, West Palm Beach, FL. 33405 Tel. 561.835.1319 Fax 561.835.1379

A very handsome Italian 18th century Louis XVI period giltwood centerpiece. The elongated octagonal shaped surtout de table is raised by eight most decorative foliate feet below a foliate beaded band. Centering the original mirror plate is a richly chased entrelacs et les rosaces pattern. All original gilt throughout.

Item #9413 H: 38 in L: 24 in D: 2 in List Price: \$8,800.00