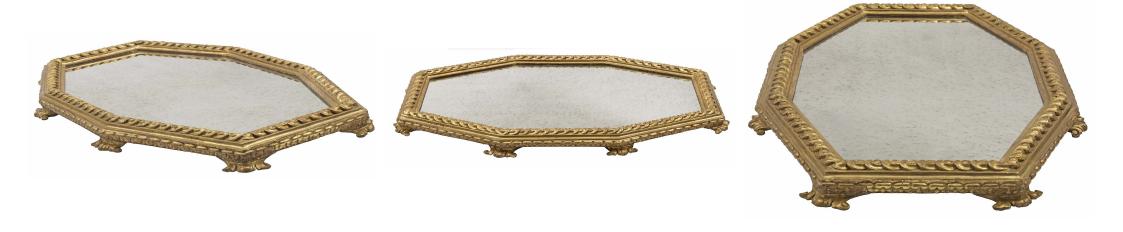

3415 South Dixie Highway, West Palm Beach, FL. 33405 Tel. 561.835.1319 Fax 561.835.1379

A very handsome Italian 18th century Louis XVI period giltwood centerpiece. The elongated octagonal shaped surtout de table is raised by eight most decorative foliate feet below a foliate beaded band. Centering the original mirror plate is a richly chased entrelacs et les rosaces pattern. All original gilt throughout.

Item #9413 H: 38 in L: 24 in D: 2 in List Price: \$8,800.00