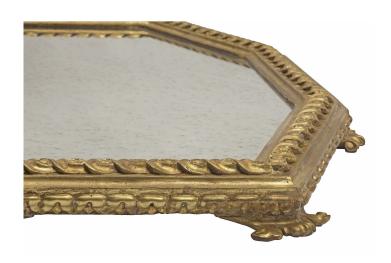

3415 South Dixie Highway, West Palm Beach, FL. 33405 Tel. 561.835.1319 Fax 561.835.1379

A very handsome Italian 18th century Louis XVI period giltwood centerpiece. The elongated octagonal shaped surtout de table is raised by eight most decorative foliate feet below a foliate beaded band. Centering the original mirror plate is a richly chased entrelacs et les rosaces pattern. All original gilt throughout.

Item #9413 H: 38 in L: 24 in D: 2 in List Price: \$8,800.00