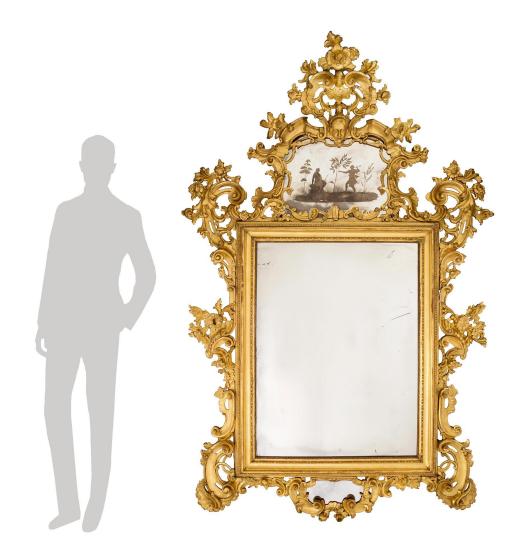

3415 South Dixie Highway, West Palm Beach, FL. 33405 Tel. 561.835.1319 Fax 561.835.1379

A magnificent Italian 18th century giltwood Venetian mirror. This finely carved mirror has original mirror plates and is sumptuously adorned with scrolled foliate and garlands. At the bottom is a mirror amidst scrolled giltwood. Continuing up each side with protruding designs at the each corner and elaborate S scrolls. The extraordinary top crown is centered by an etched mirror topped by a mask amidst floral scrolls and acanthus leaves. All original gilt throughout.

Item #6248 H: 87 in L: 59 in D: 11 in List Price: \$78,500.00