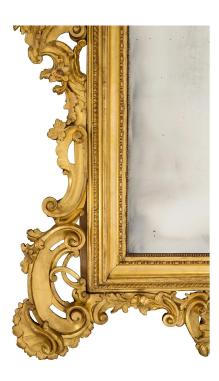

3415 South Dixie Highway, West Palm Beach, FL. 33405 Tel. 561.835.1319 Fax 561.835.1379

A magnificent Italian 18th century giltwood Venetian mirror. This finely carved mirror has original mirror plates and is sumptuously adorned with scrolled foliate and garlands. At the bottom is a mirror amidst scrolled giltwood. Continuing up each side with protruding designs at the each corner and elaborate S scrolls. The extraordinary top crown is centered by an etched mirror topped by a mask amidst floral scrolls and acanthus leaves. All original gilt throughout.