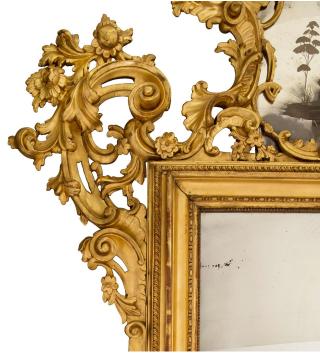

3415 South Dixie Highway, West Palm Beach, FL. 33405 Tel. 561.835.1319 Fax 561.835.1379

A magnificent Italian 18th century giltwood Venetian mirror. This finely carved mirror has original mirror plates and is sumptuously adorned with scrolled foliate and garlands. At the bottom is a mirror amidst scrolled giltwood. Continuing up each side with protruding designs at the each corner and elaborate S scrolls. The extraordinary top crown is centered by an etched mirror topped by a mask amidst floral scrolls and acanthus leaves. All original gilt throughout.