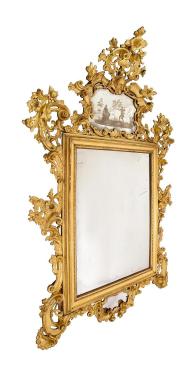

3415 South Dixie Highway, West Palm Beach, FL. 33405 Tel. 561.835.1319 Fax 561.835.1379

A magnificent Italian 18th century giltwood Venetian mirror. This finely carved mirror has original mirror plates and is sumptuously adorned with scrolled foliate and garlands. At the bottom is a mirror amidst scrolled giltwood. Continuing up each side with protruding designs at the each corner and elaborate S scrolls. The extraordinary top crown is centered by an etched mirror topped by a mask amidst floral scrolls and acanthus leaves. All original gilt throughout.