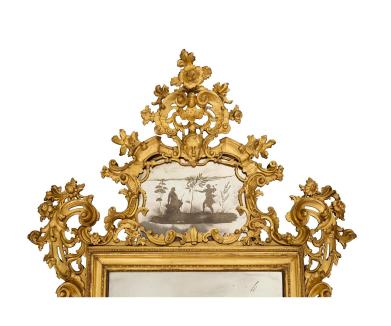

3415 South Dixie Highway, West Palm Beach, FL. 33405 Tel. 561.835.1319 Fax 561.835.1379

A magnificent Italian 18th century giltwood Venetian mirror. This finely carved mirror has original mirror plates and is sumptuously adorned with scrolled foliate and garlands. At the bottom is a mirror amidst scrolled giltwood. Continuing up each side with protruding designs at the each corner and elaborate S scrolls. The extraordinary top crown is centered by an etched mirror topped by a mask amidst floral scrolls and acanthus leaves. All original gilt throughout.