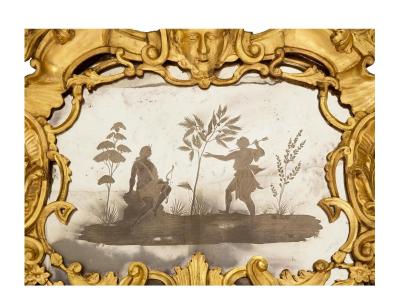

3415 South Dixie Highway, West Palm Beach, FL. 33405 Tel. 561.835.1319 Fax 561.835.1379

A magnificent Italian 18th century giltwood Venetian mirror. This finely carved mirror has original mirror plates and is sumptuously adorned with scrolled foliate and garlands. At the bottom is a mirror amidst scrolled giltwood. Continuing up each side with protruding designs at the each corner and elaborate S scrolls. The extraordinary top crown is centered by an etched mirror topped by a mask amidst floral scrolls and acanthus leaves. All original gilt throughout.