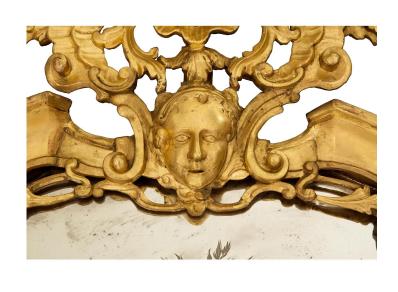

3415 South Dixie Highway, West Palm Beach, FL. 33405 Tel. 561.835.1319 Fax 561.835.1379

A magnificent Italian 18th century giltwood Venetian mirror. This finely carved mirror has original mirror plates and is sumptuously adorned with scrolled foliate and garlands. At the bottom is a mirror amidst scrolled giltwood. Continuing up each side with protruding designs at the each corner and elaborate S scrolls. The extraordinary top crown is centered by an etched mirror topped by a mask amidst floral scrolls and acanthus leaves. All original gilt throughout.