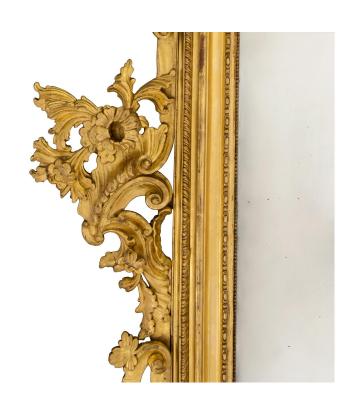

3415 South Dixie Highway, West Palm Beach, FL. 33405 Tel. 561.835.1319 Fax 561.835.1379

A magnificent Italian 18th century giltwood Venetian mirror. This finely carved mirror has original mirror plates and is sumptuously adorned with scrolled foliate and garlands. At the bottom is a mirror amidst scrolled giltwood. Continuing up each side with protruding designs at the each corner and elaborate S scrolls. The extraordinary top crown is centered by an etched mirror topped by a mask amidst floral scrolls and acanthus leaves. All original gilt throughout.