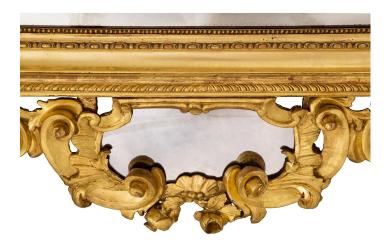

3415 South Dixie Highway, West Palm Beach, FL. 33405 Tel. 561.835.1319 Fax 561.835.1379

A magnificent Italian 18th century giltwood Venetian mirror. This finely carved mirror has original mirror plates and is sumptuously adorned with scrolled foliate and garlands. At the bottom is a mirror amidst scrolled giltwood. Continuing up each side with protruding designs at the each corner and elaborate S scrolls. The extraordinary top crown is centered by an etched mirror topped by a mask amidst floral scrolls and acanthus leaves. All original gilt throughout.