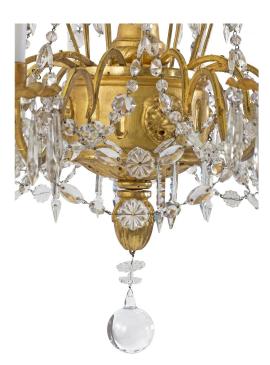

3415 South Dixie Highway, West Palm Beach, FL. 33405 Tel. 561.835.1319 Fax 561.835.1379

An outstanding and large scale Italian 18th century giltwood, gilt metal and crystal Genovese chandelier. The chandelier is centered by a solid bottom crystal ball below a richly carved acorn finial and foliate movements.

Branching out from the fluted giltwood central support are beautifully scrolled gilt metal arms and floral candle cups adorned with cut crystal prisms, attached by striking swaging floral garlands. Leading up the most decorative and impressively carved giltwood central fut are two tier of gilt metal sprays with cut crystals and prisms with a giltwood foliate top cap.