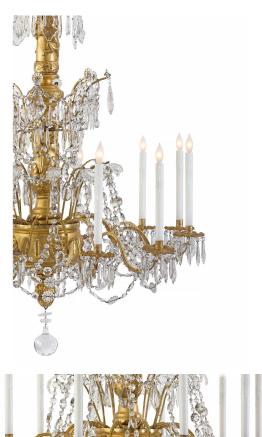

3415 South Dixie Highway, West Palm Beach, FL. 33405 Tel. 561.835.1319 Fax 561.835.1379

An outstanding and large scale Italian 18th century giltwood, gilt metal and crystal Genovese chandelier. The chandelier is centered by a solid bottom crystal ball below a richly carved acorn finial and foliate movements.

Branching out from the fluted giltwood central support are beautifully scrolled gilt metal arms and floral candle cups adorned with cut crystal prisms, attached by striking swaging floral garlands. Leading up the most decorative and impressively carved giltwood central fut are two tier of gilt metal sprays with cut crystals and prisms with a giltwood foliate top cap.