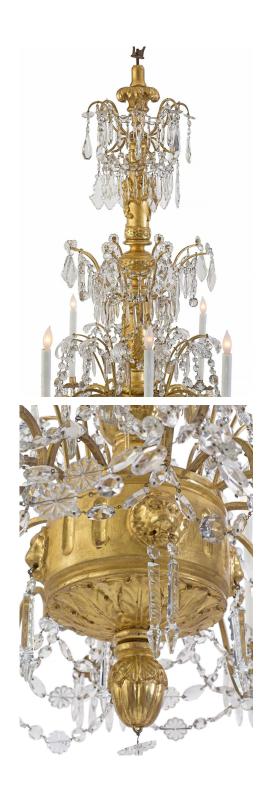

3415 South Dixie Highway, West Palm Beach, FL. 33405 Tel. 561.835.1319 Fax 561.835.1379

An outstanding and large scale Italian 18th century giltwood, gilt metal and crystal Genovese chandelier. The chandelier is centered by a solid bottom crystal ball below a richly carved acorn finial and foliate movements.

Branching out from the fluted giltwood central support are beautifully scrolled gilt metal arms and floral candle cups adorned with cut crystal prisms, attached by striking swaging floral garlands. Leading up the most decorative and impressively carved giltwood central fut are two tier of gilt metal sprays with cut crystals and prisms with a giltwood foliate top cap.