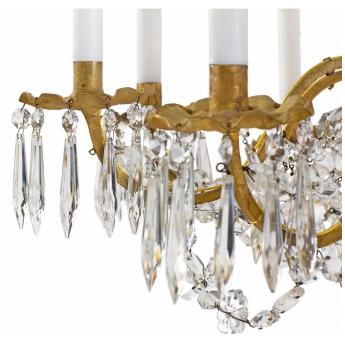

Branching out from the fluted giltwood central support are beautifully scrolled gilt metal arms and floral candle cups adorned with cut crystal prisms, attached by striking swaging floral garlands. Leading up the most decorative and impressively carved giltwood central fut are two tier of gilt metal sprays with cut crystals and prisms with a giltwood foliate top cap.