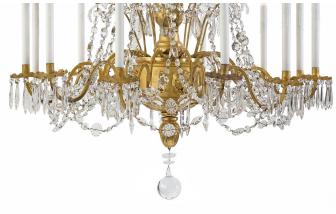

3415 South Dixie Highway, West Palm Beach, FL. 33405 Tel. 561.835.1319 Fax 561.835.1379

An outstanding and large scale Italian 18th century giltwood, gilt metal and crystal Genovese chandelier. The chandelier is centered by a solid bottom crystal ball below a richly carved acorn finial and foliate movements.

Branching out from the fluted giltwood central support are beautifully scrolled gilt metal arms and floral candle cups adorned with cut crystal prisms, attached by striking swaging floral garlands. Leading up the most decorative and impressively carved giltwood central fut are two tier of gilt metal sprays with cut crystals and prisms with a giltwood foliate top cap.