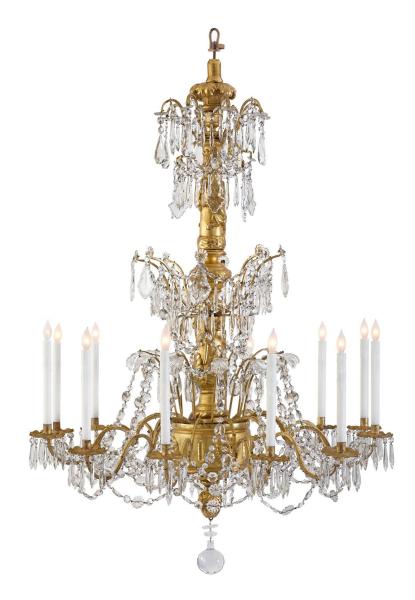

3415 South Dixie Highway, West Palm Beach, FL. 33405 Tel. 561.835.1319 Fax 561.835.1379

An outstanding and large scale Italian 18th century giltwood, gilt metal and crystal Genovese chandelier. The chandelier is centered by a solid bottom crystal ball below a richly carved acorn finial and foliate movements.

Branching out from the fluted giltwood central support are beautifully scrolled gilt metal arms and floral candle cups adorned with cut crystal prisms, attached by striking swaging floral garlands. Leading up the most decorative and impressively carved giltwood central fut are two tier of gilt metal sprays with cut crystals and prisms with a giltwood foliate top cap.

Item #9330 H: 68 in D: 44 in List Price: \$43,500.00