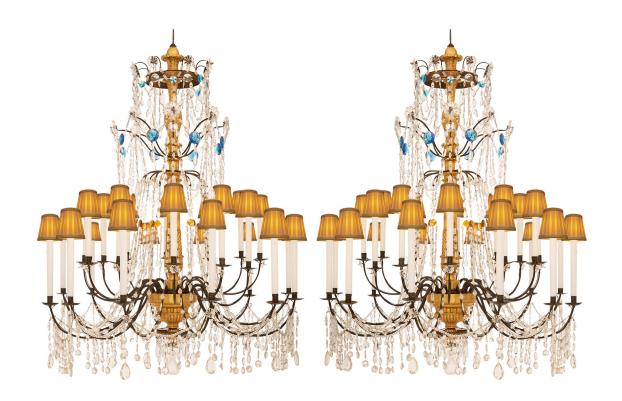

3415 South Dixie Highway, West Palm Beach, FL. 33405 Tel. 561.835.1319 Fax 561.835.1379

A stunning and most elegant pair Italian 18th century Genovese st. Giltwood, colored Glass and Crystal chandeliers. Each most decorative twenty four light chandelier is centered by a wonderful circular reserve surrounded by prism shaped Crystals and a central hand blown fluted pendent. The scrolled patinated Iron electrified arms are beautifully decorated with swaging Crystal garlands and pendants with a central Crystal prism. The carved Giltwood central fut has Crystal garlands and a top acorn finial. The two levels of gilt Iron sprays above are decorated with additional Crystal beaded swaging garlands amidst turquoise Glass and central Crystal rosettes with round cut petals. All original Giltwood finish throughout.

\*Shades, Canopies and Chain shown for display purposes, sold separately.

Item #14036 H: 57 in L: 48 in D: 48 in List Price: \$89,500.00