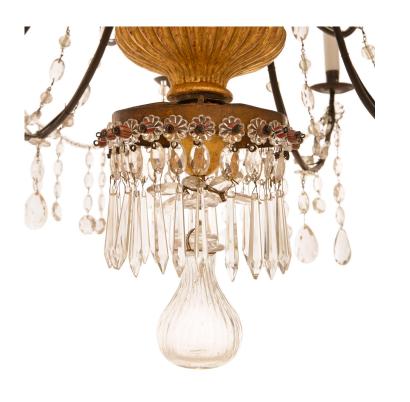

3415 South Dixie Highway, West Palm Beach, FL. 33405 Tel. 561.835.1319 Fax 561.835.1379

A stunning and most elegant pair Italian 18th century Genovese st. Giltwood, colored Glass and Crystal chandeliers. Each most decorative twenty four light chandelier is centered by a wonderful circular reserve surrounded by prism shaped Crystals and a central hand blown fluted pendent. The scrolled patinated Iron electrified arms are beautifully decorated with swaging Crystal garlands and pendants with a central Crystal prism. The carved Giltwood central fut has Crystal garlands and a top acorn finial. The two levels of gilt Iron sprays above are decorated with additional Crystal beaded swaging garlands amidst turquoise Glass and central Crystal rosettes with round cut petals. All original Giltwood finish throughout.

\*Shades, Canopies and Chain shown for display purposes, sold separately.

Item #14036 H: 57 in L: 48 in D: 48 in List Price: \$89,500.00