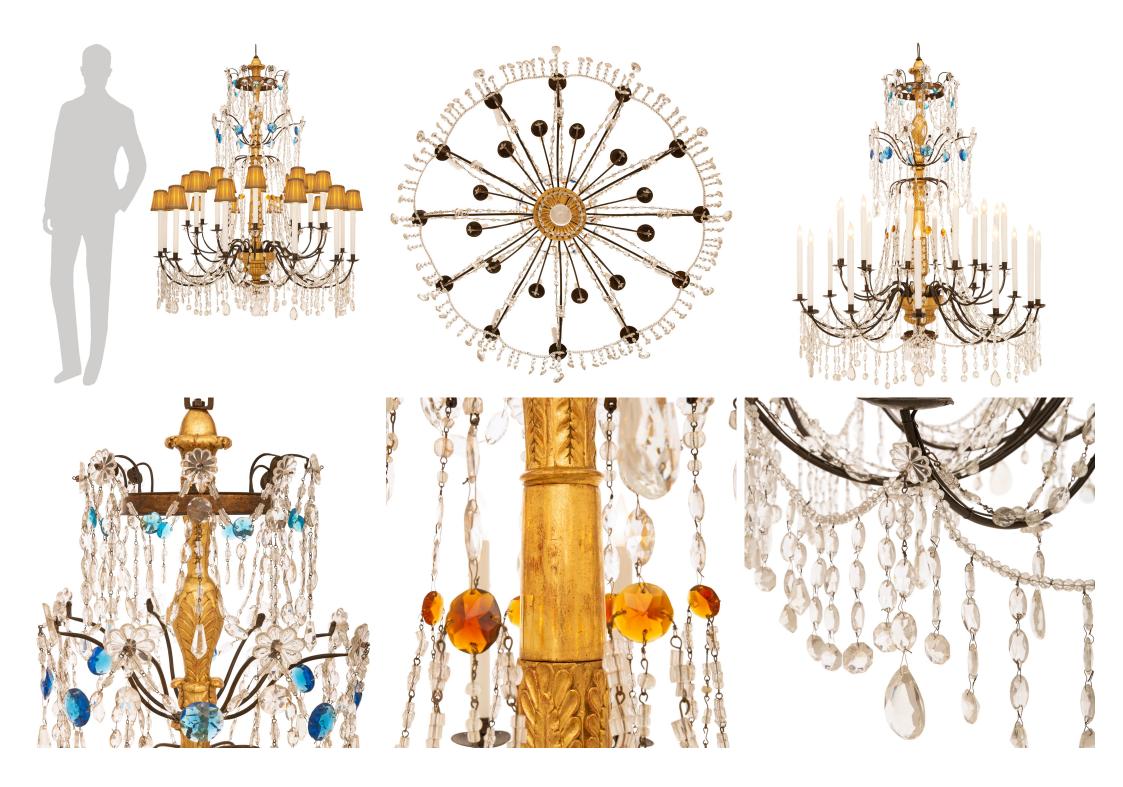

3415 South Dixie Highway, West Palm Beach, FL. 33405 Tel. 561.835.1319 Fax 561.835.1379

A stunning and most elegant pair Italian 18th century Genovese st. Giltwood, colored Glass and Crystal chandeliers. Each most decorative twenty four light chandelier is centered by a wonderful circular reserve surrounded by prism shaped Crystals and a central hand blown fluted pendent. The scrolled patinated Iron electrified arms are beautifully decorated with swaging Crystal garlands and pendants with a central Crystal prism. The carved Giltwood central fut has Crystal garlands and a top acorn finial. The two levels of gilt Iron sprays above are decorated with additional Crystal beaded swaging garlands amidst turquoise Glass and central Crystal rosettes with round cut petals. All original Giltwood finish throughout.

\*Shades, Canopies and Chain shown for display purposes, sold separately.

Item #14036 H: 57 in L: 48 in D: 48 in List Price: \$89,500.00