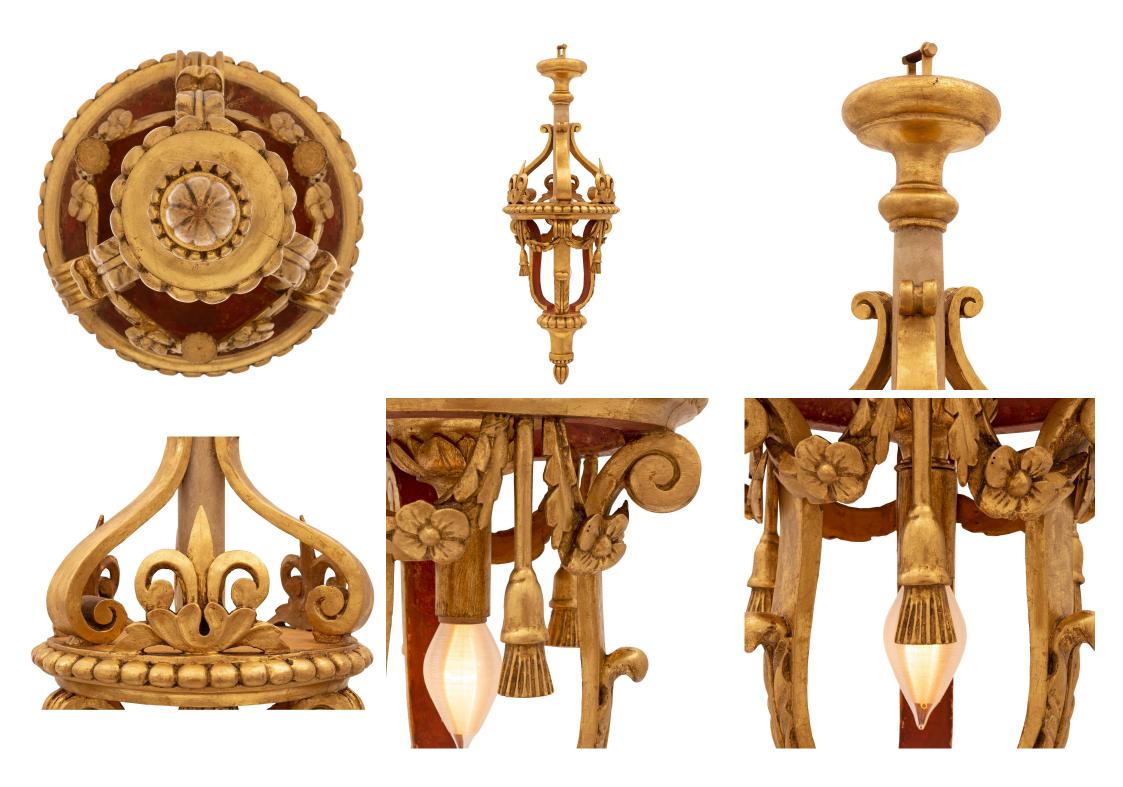

3415 South Dixie Highway, West Palm Beach, FL. 33405 Tel. 561.835.1319 Fax 561.835.1379

A lovely Italian 18th century Baroque st. giltwood lantern. The lantern is centered by a charming bottom foliate finial below an elegantly curved support and wrap around reeded band. Three scrolled supports lead upwards adorned with richly carved acanthus leaves, beautiful swaging floral garlands and hanging tassels. Above an additional reeded wrap around band are striking pierced palmettes and scrolled elements centering the circular patinated central support and mottled giltwood top crown.

Item #11216 H: 30 in L: 10 in D: 10 in List Price: \$10.800.00