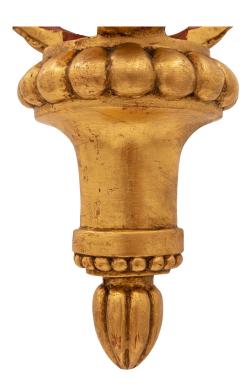

3415 South Dixie Highway, West Palm Beach, FL. 33405 Tel. 561.835.1319 Fax 561.835.1379

A lovely Italian 18th century Baroque st. giltwood lantern. The lantern is centered by a charming bottom foliate finial below an elegantly curved support and wrap around reeded band. Three scrolled supports lead upwards adorned with richly carved acanthus leaves, beautiful swaging floral garlands and hanging tassels. Above an additional reeded wrap around band are striking pierced palmettes and scrolled elements centering the circular patinated central support and mottled giltwood top crown.

Item #11216 H: 30 in L: 10 in D: 10 in List Price: \$10.800.00