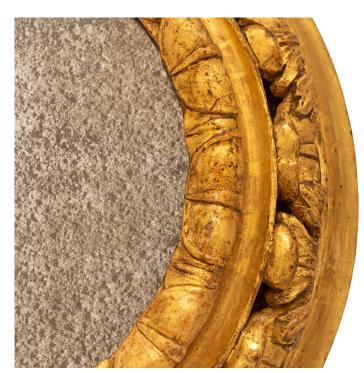

3415 South Dixie Highway, West Palm Beach, FL. 33405 Tel. 561.835.1319 Fax 561.835.1379

An attractive and most decorative Italian 18th century Baroque period Giltwood mirror. This wonderful circular mirror contains its original mirror plate while the inner frame obtains a beautiful Coeur-de-Rai carved patterned band. The outer band of the frame is tastefully decorated by a foliate designed band. Can be displayed vertically or horizontally, Available with matching mirror item# 14069A, sold separately.

Item #14069 H: 18 in L: 18 in D: 18 in List Price: \$7,800.00