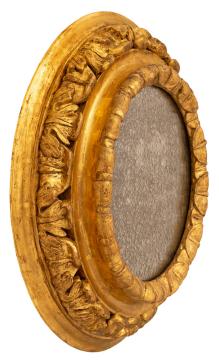

3415 South Dixie Highway, West Palm Beach, FL. 33405 Tel. 561.835.1319 Fax 561.835.1379

An attractive and most decorative Italian 18th century Baroque period Giltwood mirror. This wonderful circular mirror contains its original mirror plate while the inner frame obtains a beautiful Coeur-de-Rai carved patterned band. The outer band of the frame is tastefully decorated by a foliate designed band. Can be displayed vertically or horizontally, Available with matching mirror item# 14069A, sold separately.

Item #14069 H: 18 in L: 18 in D: 18 in List Price: \$7,800.00