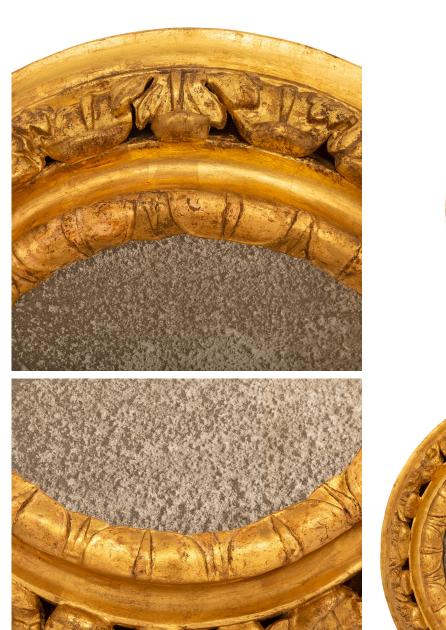

3415 South Dixie Highway, West Palm Beach, FL. 33405 Tel. 561.835.1319 Fax 561.835.1379

An attractive and most decorative Italian 18th century Baroque period Giltwood mirror. This wonderful circular mirror contains its original mirror plate while the inner frame obtains a beautiful Coeur-de-Rai carved patterned band. The outer band of the frame is tastefully decorated by a foliate designed band. Can be displayed vertically or horizontally, Available with matching mirror item# 14069A, sold separately.

Item #14069 H: 18 in L: 18 in D: 18 in List Price: \$7,800.00