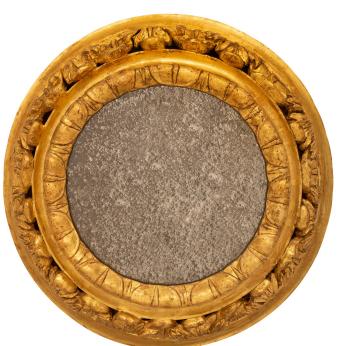

3415 South Dixie Highway, West Palm Beach, FL. 33405 Tel. 561.835.1319 Fax 561.835.1379

An attractive and most decorative Italian 18th century Baroque period Giltwood mirror. This wonderful circular mirror contains its original mirror plate while the inner frame obtains a beautiful Coeur-de-Rai carved patterned band. The outer band of the frame is tastefully decorated by a foliate designed band. Can be displayed vertically or horizontally, Available with matching mirror item# 14069A, sold separately.

Item #14069 H: 18 in L: 18 in D: 18 in List Price: \$7,800.00