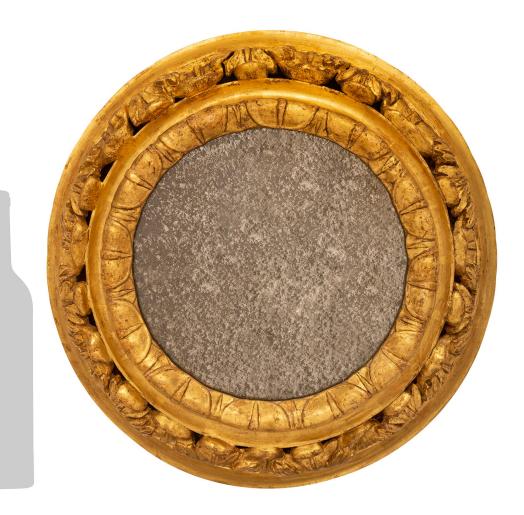

3415 South Dixie Highway, West Palm Beach, FL. 33405 Tel. 561.835.1319 Fax 561.835.1379

An attractive and most decorative Italian 18th century Baroque period Giltwood mirror. This wonderful circular mirror contains its original mirror plate while the inner frame obtains a beautiful Coeur-de-Rai carved patterned band. The outer band of the frame is tastefully decorated by a foliate designed band. Can be displayed vertically or horizontally, Available with matching mirror item# 14069A, sold separately.

Item #14069 H: 18 in L: 18 in D: 18 in List Price: \$7,800.00