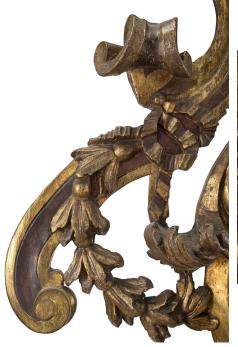

3415 South Dixie Highway, West Palm Beach, FL. 33405 Tel. 561.835.1319 Fax 561.835.1379

A most impressive Italian 17th century Sicilian Mecca and polychrome oval mirror circa 1650. The original mirror plate is framed within an oval mottled warm polychrome and Mecca border. The unique and extremely decorative frame displays striking scrolls and finely caved flowers. Above elaborate movements is a richly carved mask with a beautiful seashell top crown. All original Mecca and polychrome finish throughout.