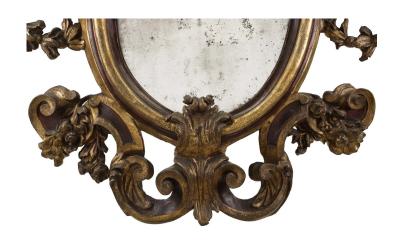

3415 South Dixie Highway, West Palm Beach, FL. 33405 Tel. 561.835.1319 Fax 561.835.1379

A most impressive Italian 17th century Sicilian Mecca and polychrome oval mirror circa 1650. The original mirror plate is framed within an oval mottled warm polychrome and Mecca border. The unique and extremely decorative frame displays striking scrolls and finely caved flowers. Above elaborate movements is a richly carved mask with a beautiful seashell top crown. All original Mecca and polychrome finish throughout.