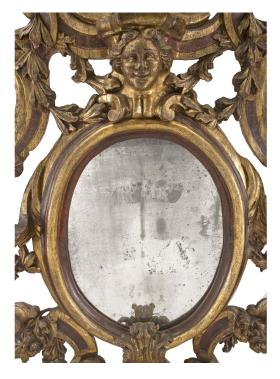

3415 South Dixie Highway, West Palm Beach, FL. 33405 Tel. 561.835.1319 Fax 561.835.1379

A most impressive Italian 17th century Sicilian Mecca and polychrome oval mirror circa 1650. The original mirror plate is framed within an oval mottled warm polychrome and Mecca border. The unique and extremely decorative frame displays striking scrolls and finely caved flowers. Above elaborate movements is a richly carved mask with a beautiful seashell top crown. All original Mecca and polychrome finish throughout.