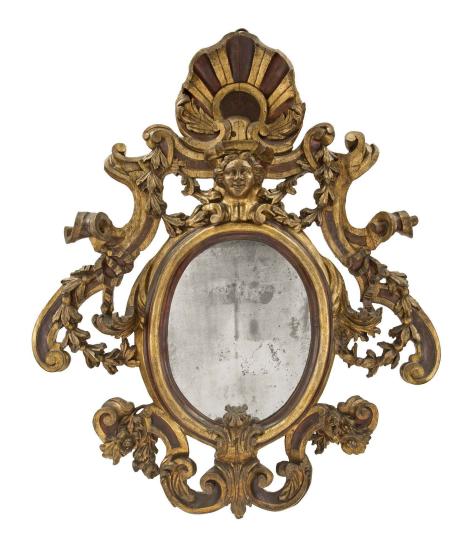

3415 South Dixie Highway, West Palm Beach, FL. 33405 Tel. 561.835.1319 Fax 561.835.1379

A most impressive Italian 17th century Sicilian Mecca and polychrome oval mirror circa 1650. The original mirror plate is framed within an oval mottled warm polychrome and Mecca border. The unique and extremely decorative frame displays striking scrolls and finely caved flowers. Above elaborate movements is a richly carved mask with a beautiful seashell top crown. All original Mecca and polychrome finish throughout.

Item #8994 H: 58 in L: 51 in D: 7 in List Price: \$38.900.00