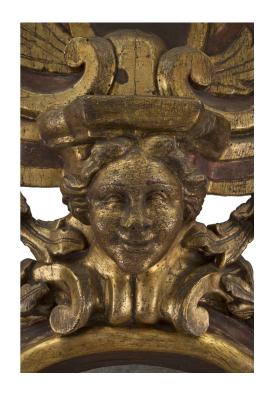

3415 South Dixie Highway, West Palm Beach, FL. 33405 Tel. 561.835.1319 Fax 561.835.1379

A most impressive Italian 17th century Sicilian Mecca and polychrome oval mirror circa 1650. The original mirror plate is framed within an oval mottled warm polychrome and Mecca border. The unique and extremely decorative frame displays striking scrolls and finely caved flowers. Above elaborate movements is a richly carved mask with a beautiful seashell top crown. All original Mecca and polychrome finish throughout.