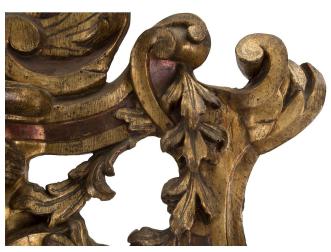

3415 South Dixie Highway, West Palm Beach, FL. 33405 Tel. 561.835.1319 Fax 561.835.1379

A most impressive Italian 17th century Sicilian Mecca and polychrome oval mirror circa 1650. The original mirror plate is framed within an oval mottled warm polychrome and Mecca border. The unique and extremely decorative frame displays striking scrolls and finely caved flowers. Above elaborate movements is a richly carved mask with a beautiful seashell top crown. All original Mecca and polychrome finish throughout.