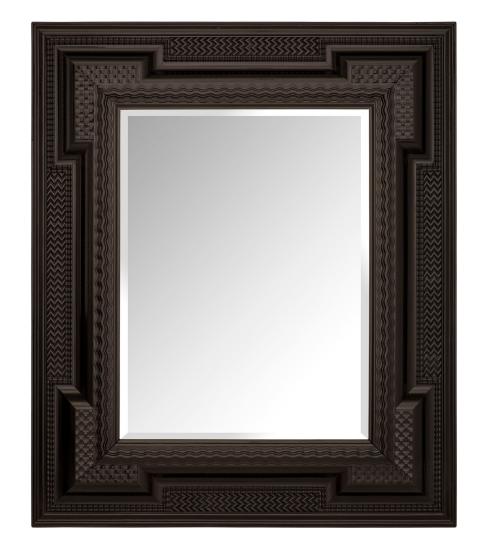

3415 South Dixie Highway, West Palm Beach, FL. 33405 Tel. 561.835.1319 Fax 561.835.1379

A beautiful and most impressive Italian 17th century ebony Florentine mirror. The original beveled mirror plate is framed within a handsome thick ebony border. The border displays unique finely carved wave like patterns spread over the most decorative mottled design.

Item #10847 H: 41 in L: 34 in D: 3 in List Price: \$13,900.00