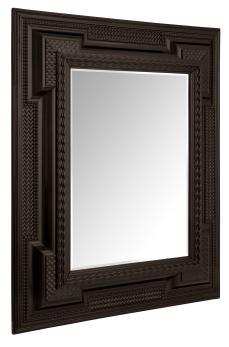

3415 South Dixie Highway, West Palm Beach, FL. 33405 Tel. 561.835.1319 Fax 561.835.1379

A beautiful and most impressive Italian 17th century ebony Florentine mirror. The original beveled mirror plate is framed within a handsome thick ebony border. The border displays unique finely carved wave like patterns spread over the most decorative mottled design.

Item #10847 H: 41 in L: 34 in D: 3 in List Price: \$13,900.00