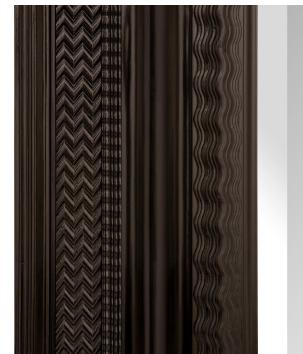

3415 South Dixie Highway, West Palm Beach, FL. 33405 Tel. 561.835.1319 Fax 561.835.1379

A beautiful and most impressive Italian 17th century ebony Florentine mirror. The original beveled mirror plate is framed within a handsome thick ebony border. The border displays unique finely carved wave like patterns spread over the most decorative mottled design.

Item #10847 H: 41 in L: 34 in D: 3 in List Price: \$13,900.00