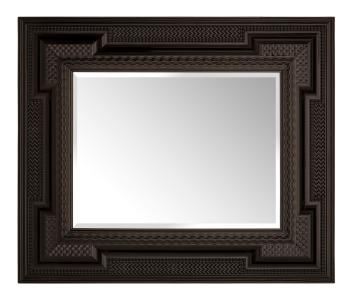

3415 South Dixie Highway, West Palm Beach, FL. 33405 Tel. 561.835.1319 Fax 561.835.1379

A beautiful and most impressive Italian 17th century ebony Florentine mirror. The original beveled mirror plate is framed within a handsome thick ebony border. The border displays unique finely carved wave like patterns spread over the most decorative mottled design.

Item #10847 H: 41 in L: 34 in D: 3 in List Price: \$13,900.00