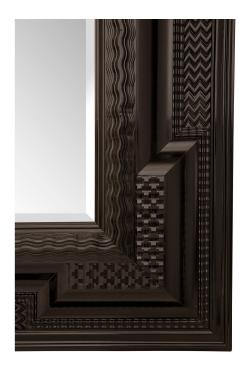

3415 South Dixie Highway, West Palm Beach, FL. 33405 Tel. 561.835.1319 Fax 561.835.1379

A beautiful and most impressive Italian 17th century ebony Florentine mirror. The original beveled mirror plate is framed within a handsome thick ebony border. The border displays unique finely carved wave like patterns spread over the most decorative mottled design.

Item #10847 H: 41 in L: 34 in D: 3 in List Price: \$13,900.00