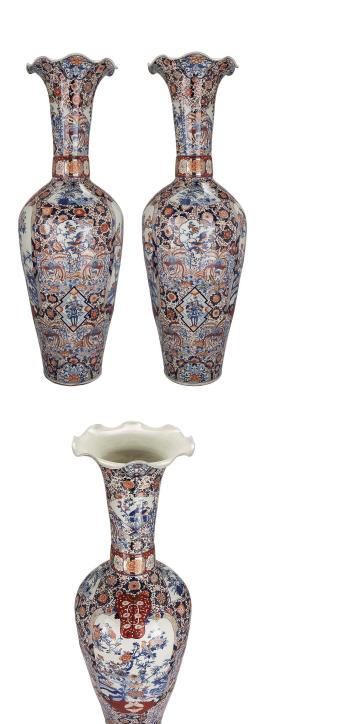

3415 South Dixie Highway, West Palm Beach, FL. 33405 Tel. 561.835.1319 Fax 561.835.1379

A sensational and very large scale pair of 19th century Imari vases. Each striking vase stands at over 5 feet tall and displays wonderful vivid floral patterns centering charming and detailed floral and foliate scenery. The long impressive necks display a decorative crimped scalloped rim Please note the silhouette is 6 feet tall.

Item #8243 H: 61 in D: 20 in List Price: \$58,500.00