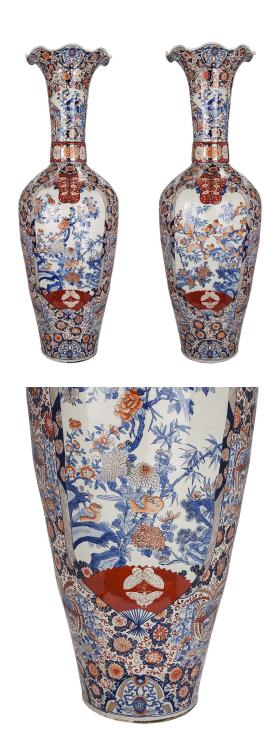

3415 South Dixie Highway, West Palm Beach, FL. 33405 Tel. 561.835.1319 Fax 561.835.1379

A sensational and very large scale pair of 19th century Imari vases. Each striking vase stands at over 5 feet tall and displays wonderful vivid floral patterns centering charming and detailed floral and foliate scenery. The long impressive necks display a decorative crimped scalloped rim Please note the silhouette is 6 feet tall.

Item #8243 H: 61 in D: 20 in List Price: \$58,500.00