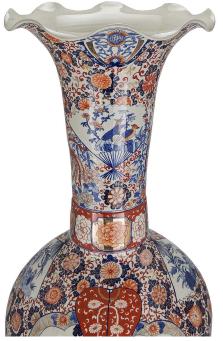

3415 South Dixie Highway, West Palm Beach, FL. 33405 Tel. 561.835.1319 Fax 561.835.1379

A sensational and very large scale pair of 19th century Imari vases. Each striking vase stands at over 5 feet tall and displays wonderful vivid floral patterns centering charming and detailed floral and foliate scenery. The long impressive necks display a decorative crimped scalloped rim Please note the silhouette is 6 feet tall.