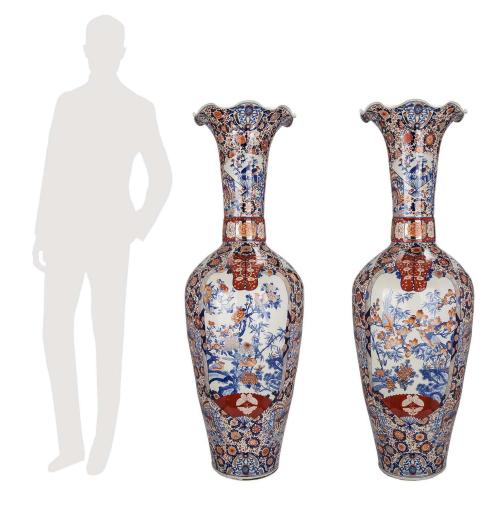

3415 South Dixie Highway, West Palm Beach, FL. 33405 Tel. 561.835.1319 Fax 561.835.1379

A sensational and very large scale pair of 19th century Imari vases. Each striking vase stands at over 5 feet tall and displays wonderful vivid floral patterns centering charming and detailed floral and foliate scenery. The long impressive necks display a decorative crimped scalloped rim Please note the silhouette is 6 feet tall.

Item #8243 H: 61 in D: 20 in List Price: \$58,500.00