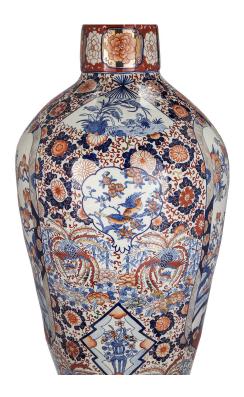

3415 South Dixie Highway, West Palm Beach, FL. 33405 Tel. 561.835.1319 Fax 561.835.1379

A sensational and very large scale pair of 19th century Imari vases. Each striking vase stands at over 5 feet tall and displays wonderful vivid floral patterns centering charming and detailed floral and foliate scenery. The long impressive necks display a decorative crimped scalloped rim Please note the silhouette is 6 feet tall.

Item #8243 H: 61 in D: 20 in List Price: \$58,500.00