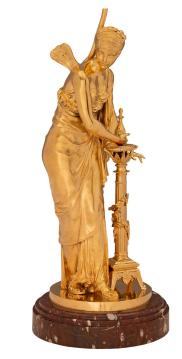

3415 South Dixie Highway, West Palm Beach, FL. 33405 Tel. 561.835.1319 Fax 561.835.1379

An exceptional and most charming true pair of French 19th century Neo-Classical st. ormolu and Rouge Griotte marble lamps. Each lamp is raised by its original elegant circular Rouge Griotte marble base with a fine wrap around a double mottled border. Each lamp depicts the beautiful Psyche draped in a wonderfully executed flowing dress with a shawl over her shoulder. She is standing next to a pedestal with an ink well in the lamp to the left and a charming perfume bottle in the lamp to the right.