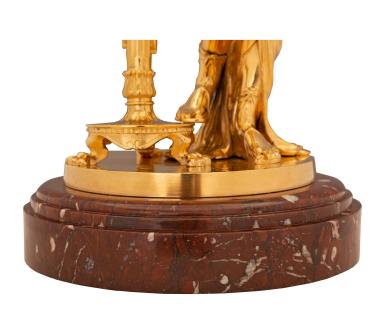

3415 South Dixie Highway, West Palm Beach, FL. 33405 Tel. 561.835.1319 Fax 561.835.1379

An exceptional and most charming true pair of French 19th century Neo-Classical st. ormolu and Rouge Griotte marble lamps. Each lamp is raised by its original elegant circular Rouge Griotte marble base with a fine wrap around a double mottled border. Each lamp depicts the beautiful Psyche draped in a wonderfully executed flowing dress with a shawl over her shoulder. She is standing next to a pedestal with an ink well in the lamp to the left and a charming perfume bottle in the lamp to the right.