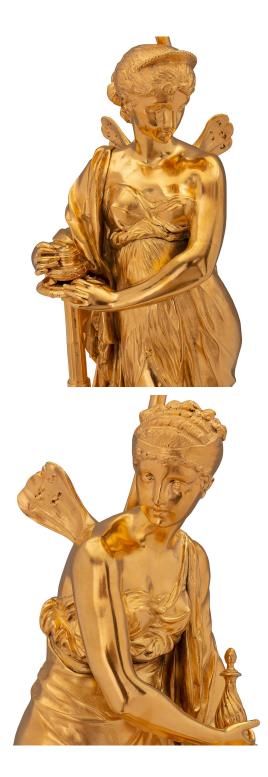

3415 South Dixie Highway, West Palm Beach, FL. 33405 Tel. 561.835.1319 Fax 561.835.1379

An exceptional and most charming true pair of French 19th century Neo-Classical st. ormolu and Rouge Griotte marble lamps. Each lamp is raised by its original elegant circular Rouge Griotte marble base with a fine wrap around a double mottled border. Each lamp depicts the beautiful Psyche draped in a wonderfully executed flowing dress with a shawl over her shoulder. She is standing next to a pedestal with an ink well in the lamp to the left and a charming perfume bottle in the lamp to the right.