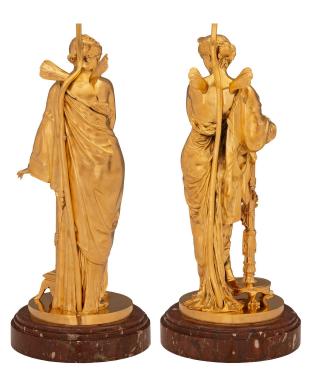

3415 South Dixie Highway, West Palm Beach, FL. 33405 Tel. 561.835.1319 Fax 561.835.1379

An exceptional and most charming true pair of French 19th century Neo-Classical st. ormolu and Rouge Griotte marble lamps. Each lamp is raised by its original elegant circular Rouge Griotte marble base with a fine wrap around a double mottled border. Each lamp depicts the beautiful Psyche draped in a wonderfully executed flowing dress with a shawl over her shoulder. She is standing next to a pedestal with an ink well in the lamp to the left and a charming perfume bottle in the lamp to the right.