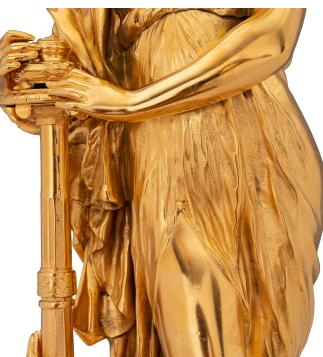

3415 South Dixie Highway, West Palm Beach, FL. 33405 Tel. 561.835.1319 Fax 561.835.1379

An exceptional and most charming true pair of French 19th century Neo-Classical st. ormolu and Rouge Griotte marble lamps. Each lamp is raised by its original elegant circular Rouge Griotte marble base with a fine wrap around a double mottled border. Each lamp depicts the beautiful Psyche draped in a wonderfully executed flowing dress with a shawl over her shoulder. She is standing next to a pedestal with an ink well in the lamp to the left and a charming perfume bottle in the lamp to the right.