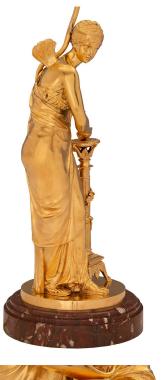

3415 South Dixie Highway, West Palm Beach, FL. 33405 Tel. 561.835.1319 Fax 561.835.1379

An exceptional and most charming true pair of French 19th century Neo-Classical st. ormolu and Rouge Griotte marble lamps. Each lamp is raised by its original elegant circular Rouge Griotte marble base with a fine wrap around a double mottled border. Each lamp depicts the beautiful Psyche draped in a wonderfully executed flowing dress with a shawl over her shoulder. She is standing next to a pedestal with an ink well in the lamp to the left and a charming perfume bottle in the lamp to the right.