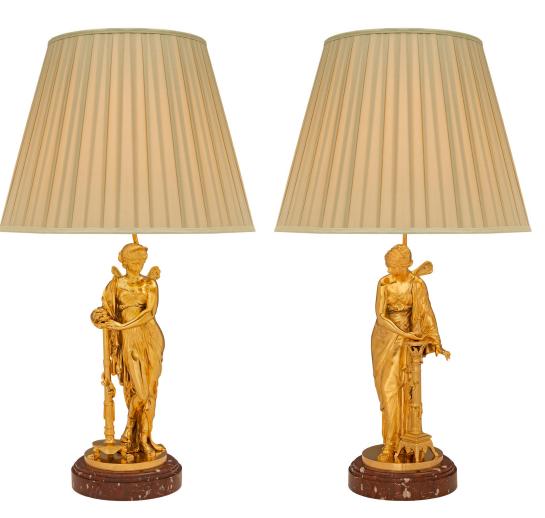

3415 South Dixie Highway, West Palm Beach, FL. 33405 Tel. 561.835.1319 Fax 561.835.1379

An exceptional and most charming true pair of French 19th century Neo-Classical st. ormolu and Rouge Griotte marble lamps. Each lamp is raised by its original elegant circular Rouge Griotte marble base with a fine wrap around a double mottled border. Each lamp depicts the beautiful Psyche draped in a wonderfully executed flowing dress with a shawl over her shoulder. She is standing next to a pedestal with an ink well in the lamp to the left and a charming perfume bottle in the lamp to the right.