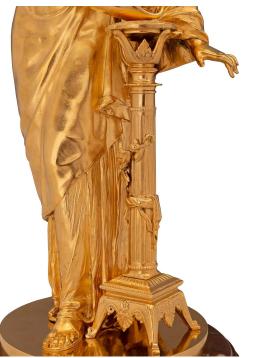

3415 South Dixie Highway, West Palm Beach, FL. 33405 Tel. 561.835.1319 Fax 561.835.1379

An exceptional and most charming true pair of French 19th century Neo-Classical st. ormolu and Rouge Griotte marble lamps. Each lamp is raised by its original elegant circular Rouge Griotte marble base with a fine wrap around a double mottled border. Each lamp depicts the beautiful Psyche draped in a wonderfully executed flowing dress with a shawl over her shoulder. She is standing next to a pedestal with an ink well in the lamp to the left and a charming perfume bottle in the lamp to the right.