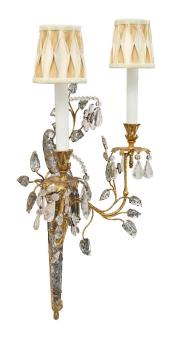

3415 South Dixie Highway, West Palm Beach, FL. 33405 Tel. 561.835.1319 Fax 561.835.1379

A charming and extremely decorative true pair of crystal, gilt metal and silvered metal sconces by Maison Baguès. Each sconce is centered by a bottom gilt metal finial below an attractive silvered metal and crystal tapered back plate encased by charming detailed foliate movements. Each elegantly scrolled arm displays a striking array of silvered metal crystal leaves and branch like movements with foliate pressed metal candle cups. At the center is a outstanding bird perched amidst beautiful leaves and crystal floral rosettes. All original gilt throughout.

Item #9902 H: 26 in L: 13 in D: 5 in List Price: \$13,800.00