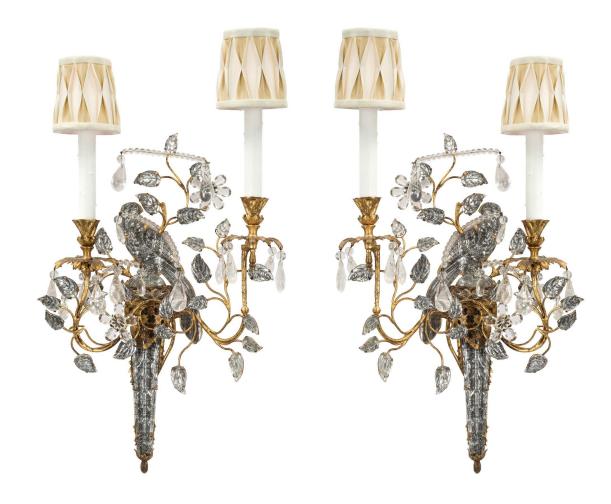

3415 South Dixie Highway, West Palm Beach, FL. 33405 Tel. 561.835.1319 Fax 561.835.1379

A charming and extremely decorative true pair of crystal, gilt metal and silvered metal sconces by Maison Baguès. Each sconce is centered by a bottom gilt metal finial below an attractive silvered metal and crystal tapered back plate encased by charming detailed foliate movements. Each elegantly scrolled arm displays a striking array of silvered metal crystal leaves and branch like movements with foliate pressed metal candle cups. At the center is a outstanding bird perched amidst beautiful leaves and crystal floral rosettes. All original gilt throughout.

Item #9902 H: 26 in L: 13 in D: 5 in List Price: \$13,800.00