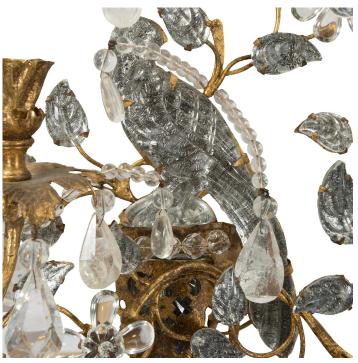

3415 South Dixie Highway, West Palm Beach, FL. 33405 Tel. 561.835.1319 Fax 561.835.1379

A charming and extremely decorative true pair of crystal, gilt metal and silvered metal sconces by Maison Baguès. Each sconce is centered by a bottom gilt metal finial below an attractive silvered metal and crystal tapered back plate encased by charming detailed foliate movements. Each elegantly scrolled arm displays a striking array of silvered metal crystal leaves and branch like movements with foliate pressed metal candle cups. At the center is a outstanding bird perched amidst beautiful leaves and crystal floral rosettes. All original gilt throughout.