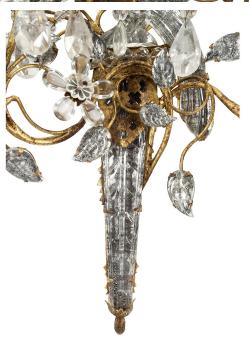

3415 South Dixie Highway, West Palm Beach, FL. 33405 Tel. 561.835.1319 Fax 561.835.1379

A charming and extremely decorative true pair of crystal, gilt metal and silvered metal sconces by Maison Baguès. Each sconce is centered by a bottom gilt metal finial below an attractive silvered metal and crystal tapered back plate encased by charming detailed foliate movements. Each elegantly scrolled arm displays a striking array of silvered metal crystal leaves and branch like movements with foliate pressed metal candle cups. At the center is a outstanding bird perched amidst beautiful leaves and crystal floral rosettes. All original gilt throughout.