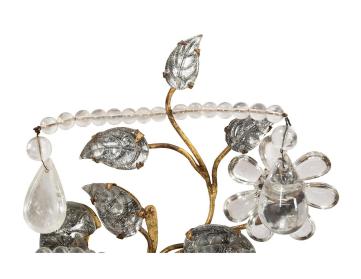

3415 South Dixie Highway, West Palm Beach, FL. 33405 Tel. 561.835.1319 Fax 561.835.1379

A charming and extremely decorative true pair of crystal, gilt metal and silvered metal sconces by Maison Baguès. Each sconce is centered by a bottom gilt metal finial below an attractive silvered metal and crystal tapered back plate encased by charming detailed foliate movements. Each elegantly scrolled arm displays a striking array of silvered metal crystal leaves and branch like movements with foliate pressed metal candle cups. At the center is a outstanding bird perched amidst beautiful leaves and crystal floral rosettes. All original gilt throughout.