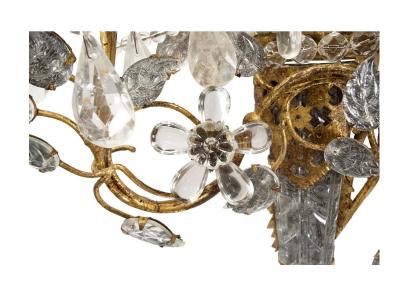

3415 South Dixie Highway, West Palm Beach, FL. 33405 Tel. 561.835.1319 Fax 561.835.1379

A charming and extremely decorative true pair of crystal, gilt metal and silvered metal sconces by Maison Baguès. Each sconce is centered by a bottom gilt metal finial below an attractive silvered metal and crystal tapered back plate encased by charming detailed foliate movements. Each elegantly scrolled arm displays a striking array of silvered metal crystal leaves and branch like movements with foliate pressed metal candle cups. At the center is a outstanding bird perched amidst beautiful leaves and crystal floral rosettes. All original gilt throughout.