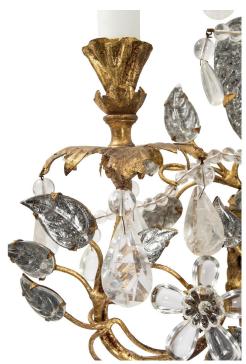

3415 South Dixie Highway, West Palm Beach, FL. 33405 Tel. 561.835.1319 Fax 561.835.1379

A charming and extremely decorative true pair of crystal, gilt metal and silvered metal sconces by Maison Baguès. Each sconce is centered by a bottom gilt metal finial below an attractive silvered metal and crystal tapered back plate encased by charming detailed foliate movements. Each elegantly scrolled arm displays a striking array of silvered metal crystal leaves and branch like movements with foliate pressed metal candle cups. At the center is a outstanding bird perched amidst beautiful leaves and crystal floral rosettes. All original gilt throughout.