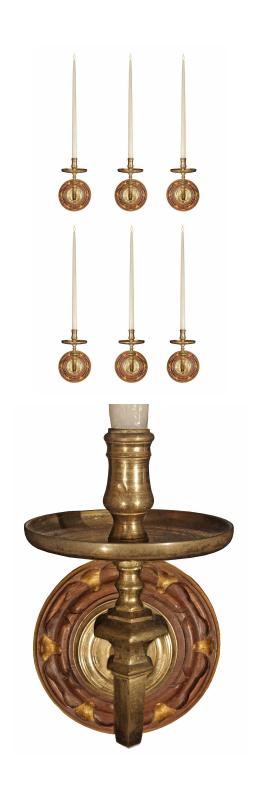

3415 South Dixie Highway, West Palm Beach, FL. 33405 Tel. 561.835.1319 Fax 561.835.1379

An elegant complete set of six Dutch 19th century brass, walnut and giltwood one arm sconces. Each sconce has a giltwood backplate with carved walnut leaves centered by a reeded brass plate. Each S scrolled arm leads to an elegant circular brass candlecup and saucer All original gilt.

Item #6981 H: 12 in L: 6 in D: 14 in List Price: \$16,800.00