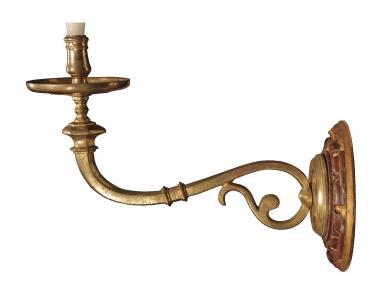

3415 South Dixie Highway, West Palm Beach, FL. 33405 Tel. 561.835.1319 Fax 561.835.1379

An elegant complete set of six Dutch 19th century brass, walnut and giltwood one arm sconces. Each sconce has a giltwood backplate with carved walnut leaves centered by a reeded brass plate. Each S scrolled arm leads to an elegant circular brass candlecup and saucer All original gilt.

Item #6981 H: 12 in L: 6 in D: 14 in List Price: \$16,800.00