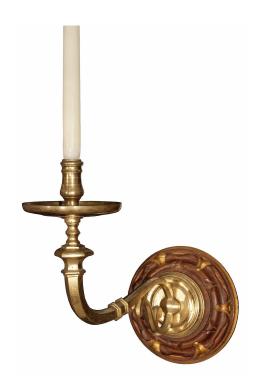

3415 South Dixie Highway, West Palm Beach, FL. 33405 Tel. 561.835.1319 Fax 561.835.1379

An elegant complete set of six Dutch 19th century brass, walnut and giltwood one arm sconces. Each sconce has a giltwood backplate with carved walnut leaves centered by a reeded brass plate. Each S scrolled arm leads to an elegant circular brass candlecup and saucer All original gilt.

Item #6981 H: 12 in L: 6 in D: 14 in List Price: \$16,800.00