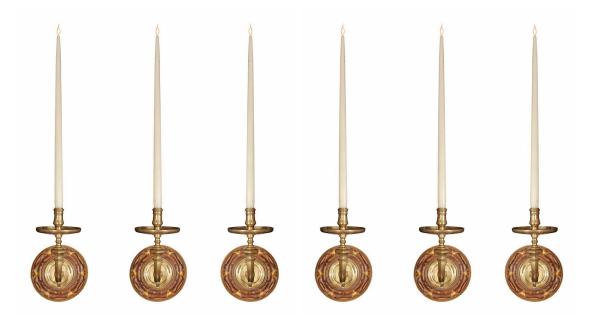

3415 South Dixie Highway, West Palm Beach, FL. 33405 Tel. 561.835.1319 Fax 561.835.1379

An elegant complete set of six Dutch 19th century brass, walnut and giltwood one arm sconces. Each sconce has a giltwood backplate with carved walnut leaves centered by a reeded brass plate. Each S scrolled arm leads to an elegant circular brass candlecup and saucer All original gilt.

Item #6981 H: 12 in L: 6 in D: 14 in List Price: \$16,800.00