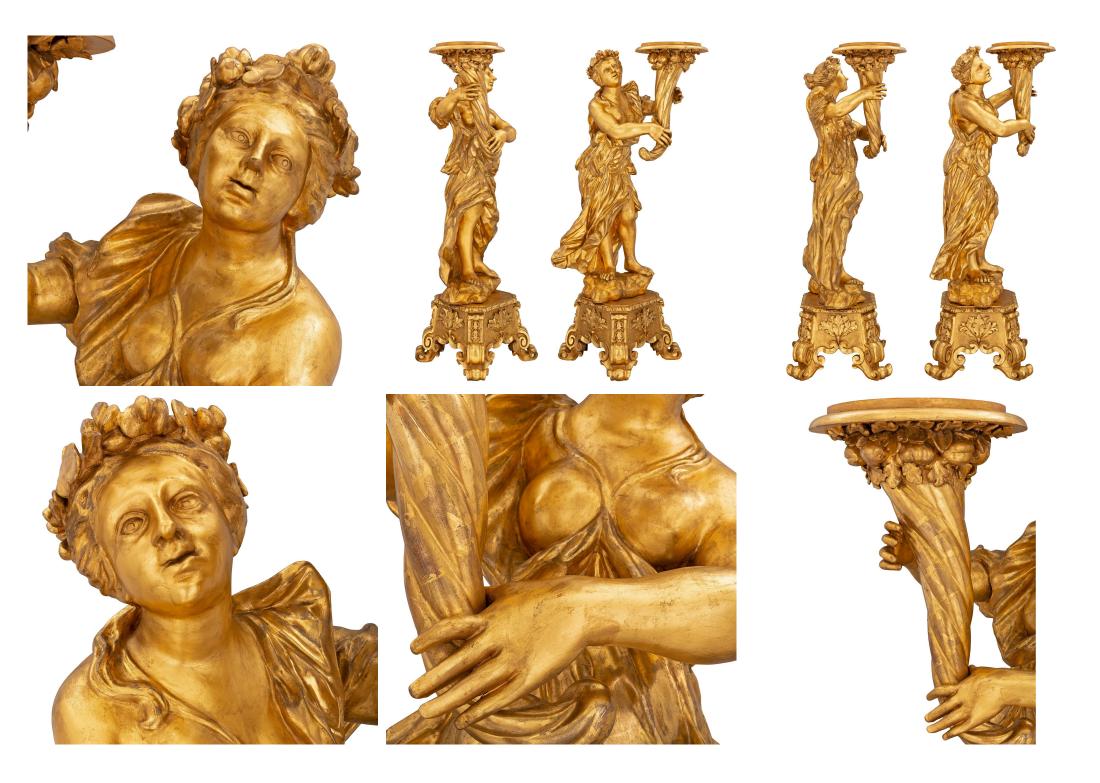

3415 South Dixie Highway, West Palm Beach, FL. 33405 Tel. 561.835.1319 Fax 561.835.1379

A sensational and monumentally scaled true pair of Italian late 17th century Baroque period giltwood Torchières. Each torchière is raised by a square tapered base with striking most decorative scrolled feet and elegant carvings of foliate designs centering an oak leaf set on an elegant lattice pattern. Above are beautiful maidens draped in most impressive and wonderfully executed draped flowing dresses with finely detailed charming flowers in her hair while standing on rock like designs. Each maiden is holding magnificent overflowing cornucopias with richly carved fruit and floral movements below the circular display tiers with fine mottled borders. All original gilt throughout.