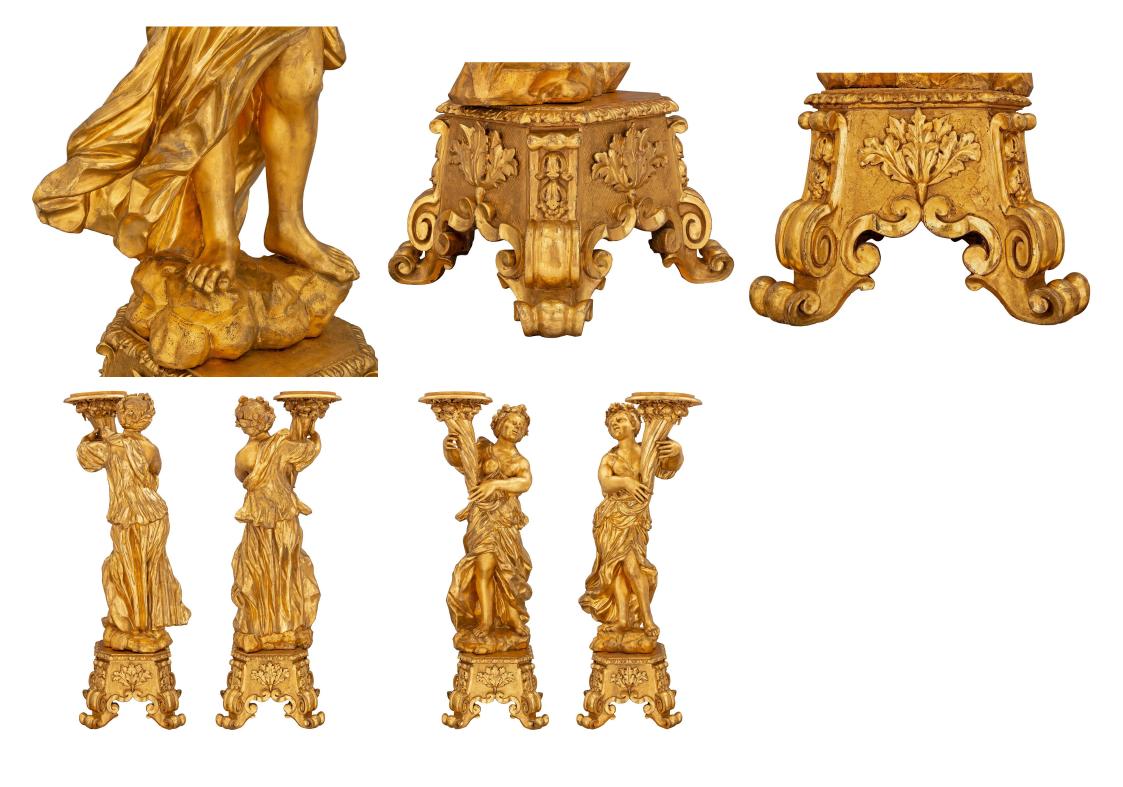

3415 South Dixie Highway, West Palm Beach, FL. 33405 Tel. 561.835.1319 Fax 561.835.1379

A sensational and monumentally scaled true pair of Italian late 17th century Baroque period giltwood Torchières. Each torchière is raised by a square tapered base with striking most decorative scrolled feet and elegant carvings of foliate designs centering an oak leaf set on an elegant lattice pattern. Above are beautiful maidens draped in most impressive and wonderfully executed draped flowing dresses with finely detailed charming flowers in her hair while standing on rock like designs. Each maiden is holding magnificent overflowing cornucopias with richly carved fruit and floral movements below the circular display tiers with fine mottled borders. All original gilt throughout.