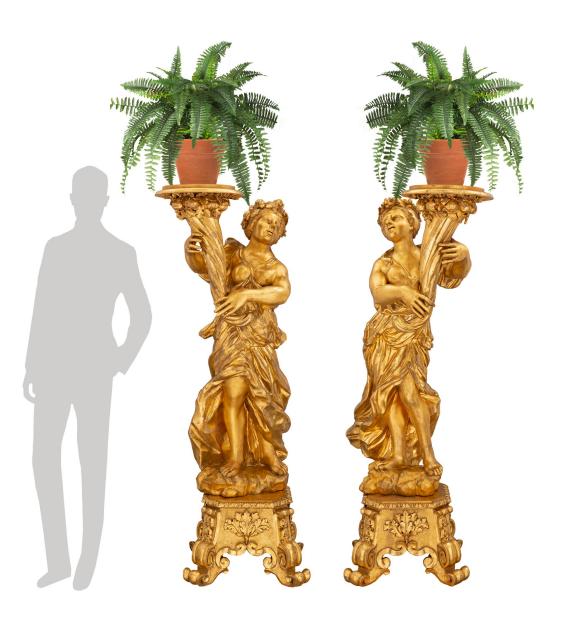

3415 South Dixie Highway, West Palm Beach, FL. 33405 Tel. 561.835.1319 Fax 561.835.1379

A sensational and monumentally scaled true pair of Italian late 17th century Baroque period giltwood Torchières. Each torchière is raised by a square tapered base with striking most decorative scrolled feet and elegant carvings of foliate designs centering an oak leaf set on an elegant lattice pattern. Above are beautiful maidens draped in most impressive and wonderfully executed draped flowing dresses with finely detailed charming flowers in her hair while standing on rock like designs. Each maiden is holding magnificent overflowing cornucopias with richly carved fruit and floral movements below the circular display tiers with fine mottled borders. All original gilt throughout.

Item #9259-9260 H: 69 in L: 27 in D: 28 in List Price: \$135,000.00