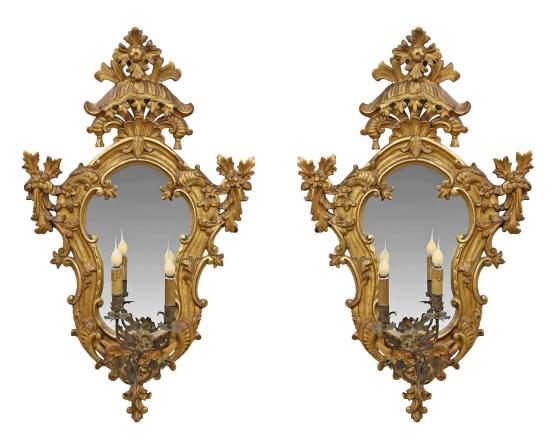

3415 South Dixie Highway, West Palm Beach, FL. 33405 Tel. 561.835.1319 Fax 561.835.1379

A sensational and high quality pair of mid 18th century Italian mirrored giltwood electrified sconces. The pair with all original gilt and mirror plates has a scrolled design with blossoming flowers. Above the bottom carved finial are the two scrolled patinated metal arms with flowers and leaves. At the top is a spectacular central reserve with a theatrical curtain below acanthus leaves and a rosette.

Item #4677 H: 37 in L: 23 in D: 9 in List Price: \$27,800.00