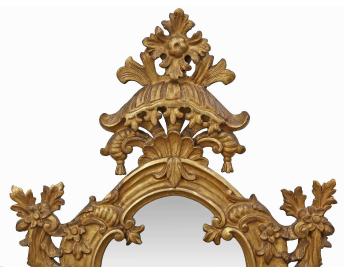

3415 South Dixie Highway, West Palm Beach, FL. 33405 Tel. 561.835.1319 Fax 561.835.1379

A sensational and high quality pair of mid 18th century Italian mirrored giltwood electrified sconces. The pair with all original gilt and mirror plates has a scrolled design with blossoming flowers. Above the bottom carved finial are the two scrolled patinated metal arms with flowers and leaves. At the top is a spectacular central reserve with a theatrical curtain below acanthus leaves and a rosette.