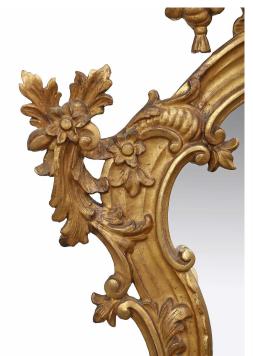

3415 South Dixie Highway, West Palm Beach, FL. 33405 Tel. 561.835.1319 Fax 561.835.1379

A sensational and high quality pair of mid 18th century Italian mirrored giltwood electrified sconces. The pair with all original gilt and mirror plates has a scrolled design with blossoming flowers. Above the bottom carved finial are the two scrolled patinated metal arms with flowers and leaves. At the top is a spectacular central reserve with a theatrical curtain below acanthus leaves and a rosette.