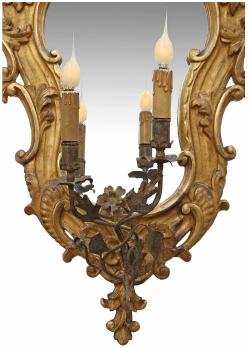

3415 South Dixie Highway, West Palm Beach, FL. 33405 Tel. 561.835.1319 Fax 561.835.1379

A sensational and high quality pair of mid 18th century Italian mirrored giltwood electrified sconces. The pair with all original gilt and mirror plates has a scrolled design with blossoming flowers. Above the bottom carved finial are the two scrolled patinated metal arms with flowers and leaves. At the top is a spectacular central reserve with a theatrical curtain below acanthus leaves and a rosette.