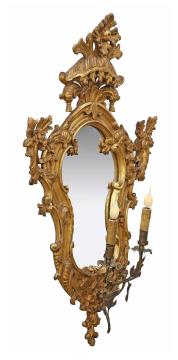

3415 South Dixie Highway, West Palm Beach, FL. 33405 Tel. 561.835.1319 Fax 561.835.1379

A sensational and high quality pair of mid 18th century Italian mirrored giltwood electrified sconces. The pair with all original gilt and mirror plates has a scrolled design with blossoming flowers. Above the bottom carved finial are the two scrolled patinated metal arms with flowers and leaves. At the top is a spectacular central reserve with a theatrical curtain below acanthus leaves and a rosette.