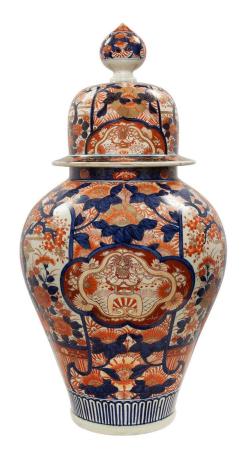

3415 South Dixie Highway, West Palm Beach, FL. 33405 Tel. 561.835.1319 Fax 561.835.1379

A pair of beautiful and large scale Japanese 19th century Imari lidded urns. Each urn displays most elegant traditional floral hand painted designs with finely detailed and most charming scenes. Above is the removable lid with a striking circular finial.

Item #9882 H: 26 in D: 13 in List Price: \$14,500.00