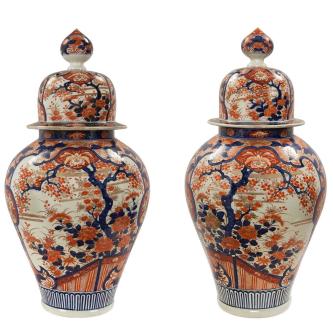

3415 South Dixie Highway, West Palm Beach, FL. 33405 Tel. 561.835.1319 Fax 561.835.1379

A pair of beautiful and large scale Japanese 19th century Imari lidded urns. Each urn displays most elegant traditional floral hand painted designs with finely detailed and most charming scenes. Above is the removable lid with a striking circular finial.

Item #9882 H: 26 in D: 13 in List Price: \$14,500.00