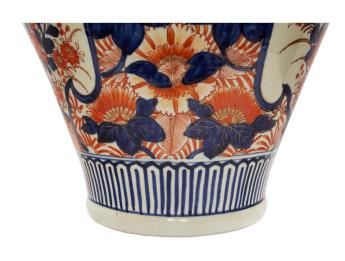

3415 South Dixie Highway, West Palm Beach, FL. 33405 Tel. 561.835.1319 Fax 561.835.1379

A pair of beautiful and large scale Japanese 19th century Imari lidded urns. Each urn displays most elegant traditional floral hand painted designs with finely detailed and most charming scenes. Above is the removable lid with a striking circular finial.