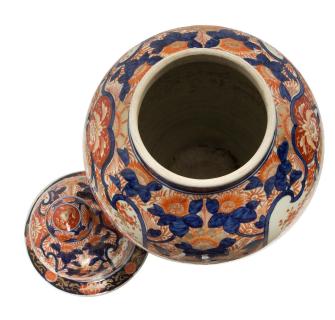

3415 South Dixie Highway, West Palm Beach, FL. 33405 Tel. 561.835.1319 Fax 561.835.1379

A pair of beautiful and large scale Japanese 19th century Imari lidded urns. Each urn displays most elegant traditional floral hand painted designs with finely detailed and most charming scenes. Above is the removable lid with a striking circular finial.