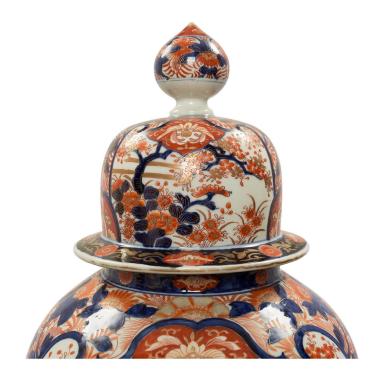

3415 South Dixie Highway, West Palm Beach, FL. 33405 Tel. 561.835.1319 Fax 561.835.1379

A pair of beautiful and large scale Japanese 19th century Imari lidded urns. Each urn displays most elegant traditional floral hand painted designs with finely detailed and most charming scenes. Above is the removable lid with a striking circular finial.