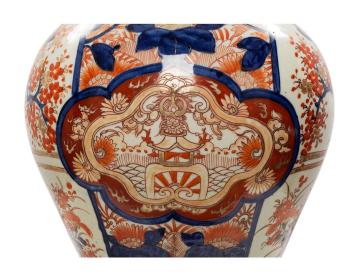

3415 South Dixie Highway, West Palm Beach, FL. 33405 Tel. 561.835.1319 Fax 561.835.1379

A pair of beautiful and large scale Japanese 19th century Imari lidded urns. Each urn displays most elegant traditional floral hand painted designs with finely detailed and most charming scenes. Above is the removable lid with a striking circular finial.

Item #9882 H: 26 in D: 13 in List Price: \$14,500.00