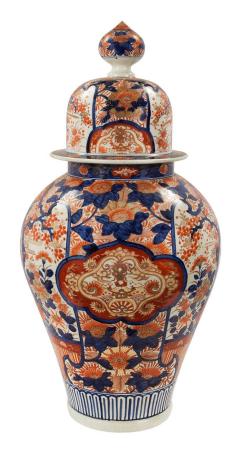

3415 South Dixie Highway, West Palm Beach, FL. 33405 Tel. 561.835.1319 Fax 561.835.1379

A pair of beautiful and large scale Japanese 19th century Imari lidded urns. Each urn displays most elegant traditional floral hand painted designs with finely detailed and most charming scenes. Above is the removable lid with a striking circular finial.

Item #9882 H: 26 in D: 13 in List Price: \$14,500.00