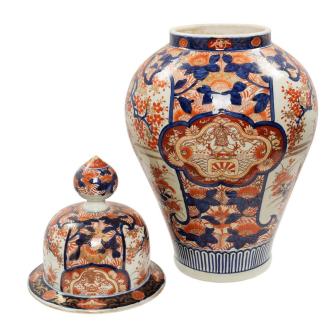

3415 South Dixie Highway, West Palm Beach, FL. 33405 Tel. 561.835.1319 Fax 561.835.1379

A pair of beautiful and large scale Japanese 19th century Imari lidded urns. Each urn displays most elegant traditional floral hand painted designs with finely detailed and most charming scenes. Above is the removable lid with a striking circular finial.

Item #9882 H: 26 in D: 13 in List Price: \$14,500.00