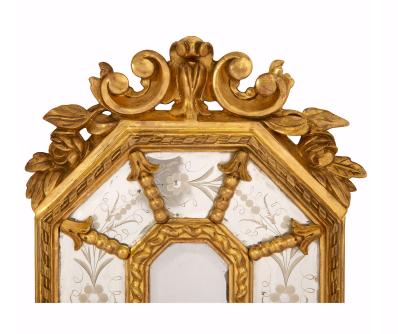

3415 South Dixie Highway, West Palm Beach, FL. 33405 Tel. 561.835.1319 Fax 561.835.1379

A stunning pair of Italian mid 19th century Venetian st. giltwood and etched mirror wall brackets. Each wall bracket is centered by an impressive richly carved bottom foliate display shelf with elegant scrolled designs. The double framed backplates display all original mirror plates. At the central are the arch shaped mirror plates framed within most decorative carved twisted bands. The outer mirror plates each display a sensational and intricately etched floral and foliate patterns framed within lovely twisted rope giltwood bands. Above are the charming and finely carved pierced scrolled foliate top crowns. All original gilt and mirror plates throughout.