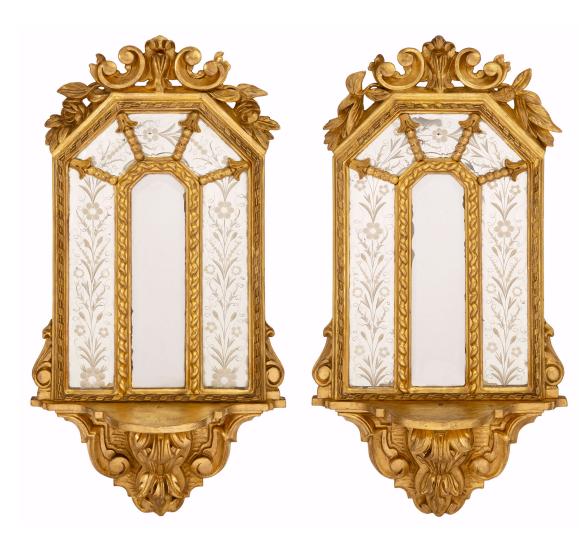

3415 South Dixie Highway, West Palm Beach, FL. 33405 Tel. 561.835.1319 Fax 561.835.1379

A stunning pair of Italian mid 19th century Venetian st. giltwood and etched mirror wall brackets. Each wall bracket is centered by an impressive richly carved bottom foliate display shelf with elegant scrolled designs. The double framed backplates display all original mirror plates. At the central are the arch shaped mirror plates framed within most decorative carved twisted bands. The outer mirror plates each display a sensational and intricately etched floral and foliate patterns framed within lovely twisted rope giltwood bands. Above are the charming and finely carved pierced scrolled foliate top crowns. All original gilt and mirror plates throughout.