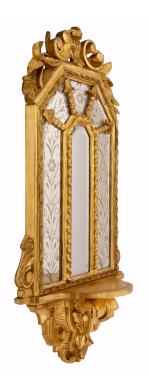

3415 South Dixie Highway, West Palm Beach, FL. 33405 Tel. 561.835.1319 Fax 561.835.1379

A stunning pair of Italian mid 19th century Venetian st. giltwood and etched mirror wall brackets. Each wall bracket is centered by an impressive richly carved bottom foliate display shelf with elegant scrolled designs. The double framed backplates display all original mirror plates. At the central are the arch shaped mirror plates framed within most decorative carved twisted bands. The outer mirror plates each display a sensational and intricately etched floral and foliate patterns framed within lovely twisted rope giltwood bands. Above are the charming and finely carved pierced scrolled foliate top crowns. All original gilt and mirror plates throughout.