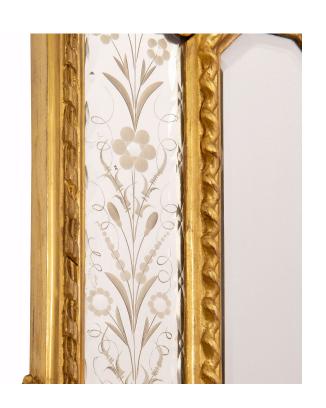

3415 South Dixie Highway, West Palm Beach, FL. 33405 Tel. 561.835.1319 Fax 561.835.1379

A stunning pair of Italian mid 19th century Venetian st. giltwood and etched mirror wall brackets. Each wall bracket is centered by an impressive richly carved bottom foliate display shelf with elegant scrolled designs. The double framed backplates display all original mirror plates. At the central are the arch shaped mirror plates framed within most decorative carved twisted bands. The outer mirror plates each display a sensational and intricately etched floral and foliate patterns framed within lovely twisted rope giltwood bands. Above are the charming and finely carved pierced scrolled foliate top crowns. All original gilt and mirror plates throughout.