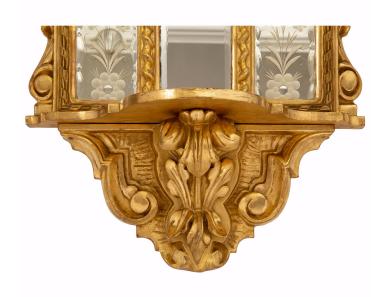

3415 South Dixie Highway, West Palm Beach, FL. 33405 Tel. 561.835.1319 Fax 561.835.1379

A stunning pair of Italian mid 19th century Venetian st. giltwood and etched mirror wall brackets. Each wall bracket is centered by an impressive richly carved bottom foliate display shelf with elegant scrolled designs. The double framed backplates display all original mirror plates. At the central are the arch shaped mirror plates framed within most decorative carved twisted bands. The outer mirror plates each display a sensational and intricately etched floral and foliate patterns framed within lovely twisted rope giltwood bands. Above are the charming and finely carved pierced scrolled foliate top crowns. All original gilt and mirror plates throughout.