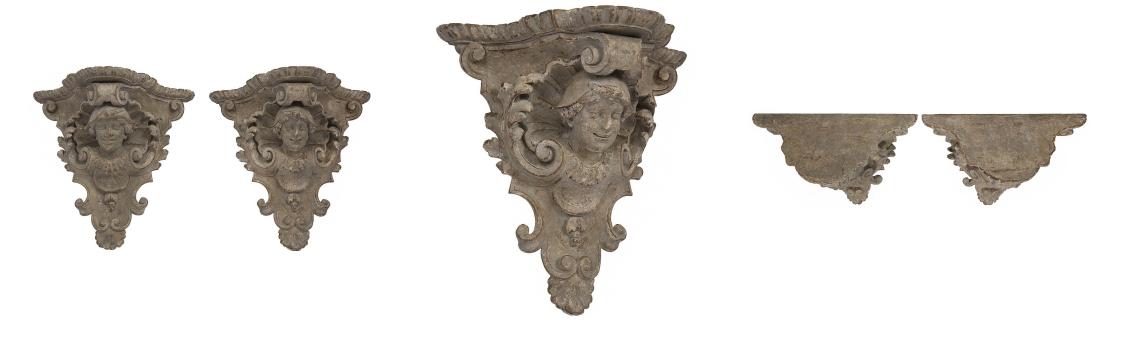

3415 South Dixie Highway, West Palm Beach, FL. 33405 Tel. 561.835.1319 Fax 561.835.1379

A pair of very handsome Italian early 19th century patinated Venetian wall brackets. Each wonderfully carved wall bracket has a scrolled foliate design centered by charming masks. With all original patina throughout and large contoured top platform.

Item #9067 H: 21 in L: 21 in D: 10 in List Price: \$13,900.00