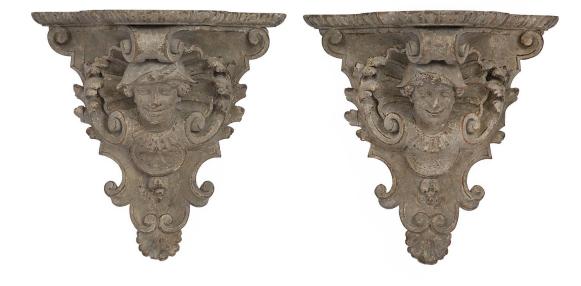

3415 South Dixie Highway, West Palm Beach, FL. 33405 Tel. 561.835.1319 Fax 561.835.1379

A pair of very handsome Italian early 19th century patinated Venetian wall brackets. Each wonderfully carved wall bracket has a scrolled foliate design centered by charming masks. With all original patina throughout and large contoured top platform.

Item #9067 H: 21 in L: 21 in D: 10 in List Price: \$13,900.00